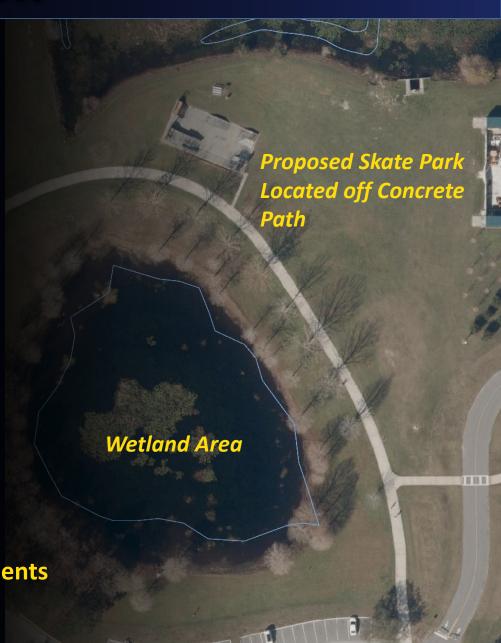

## **Project Overview**

- Barber Park is 81 acres
- Existing community park
- Located on Gatlin Avenue
- Surrounded by residential homes
- Walking or biking distance for residents
- Project Budget: \$150,000