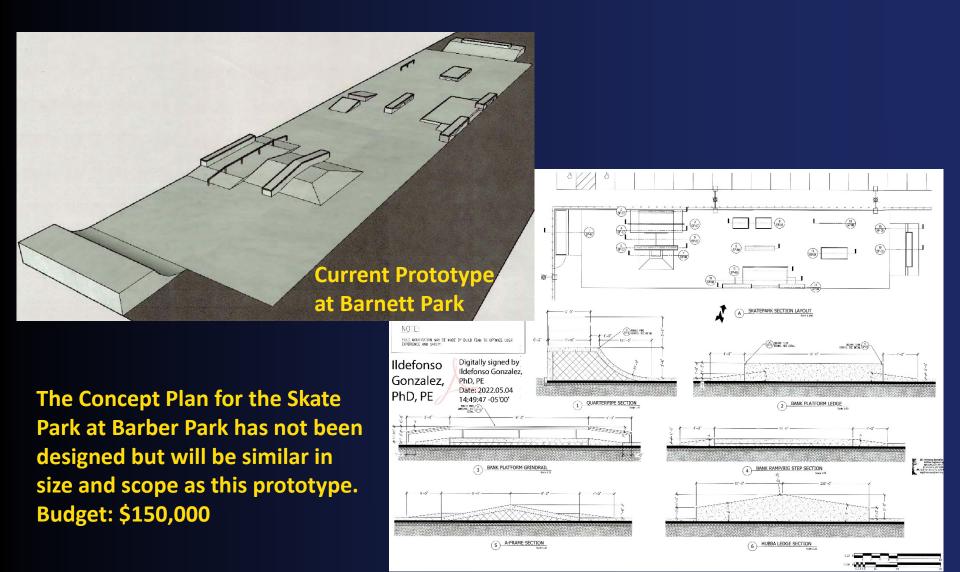

## **Project Overview**

- Barber Park is 81 acres
- Existing community park
- Located on Gatlin Avenue
- Surrounded by residential homes
- Walking or biking distance for residents
- Project Budget: \$150,000

## **Potential Amenities Concept Plan**

- Welcome
- Project Overview
- Potential Amenities
- Timeline for Design and Construction
- Questions and Public Input