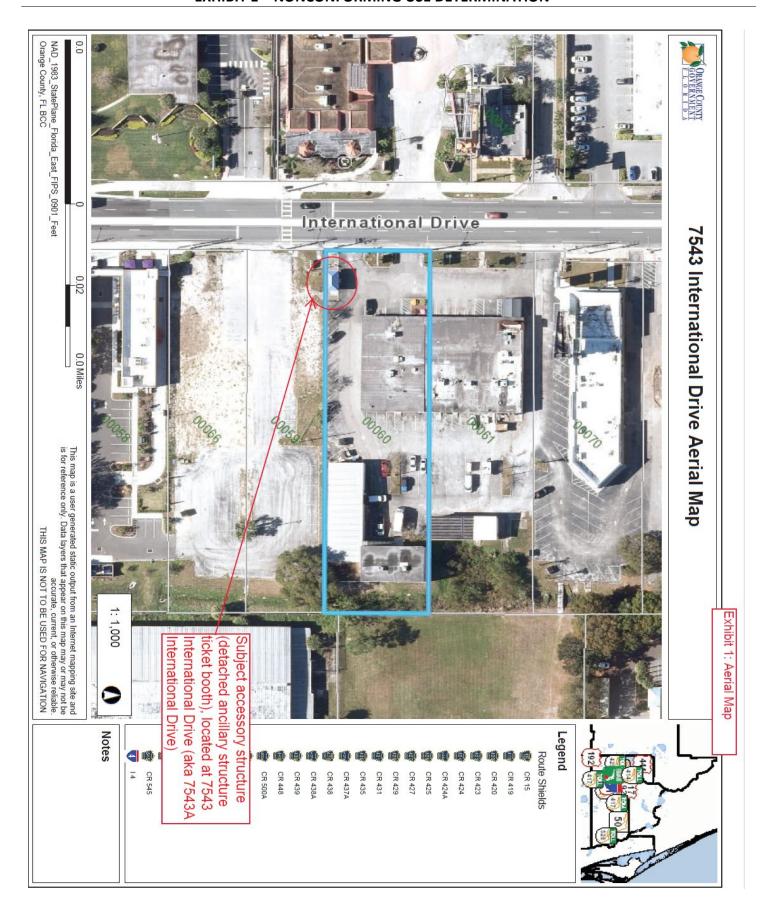

Current Chick-Fil-A stores have the canopies designed into the project. If this CFA was new the canopies would have been part of the project and within the setbacks.

4. Deprivation of Rights - Literal interpretation of the provisions contained in this Chapter would deprive the applicant of rights commonly enjoyed by other properties in the same zoning district under the terms of this Chapter and would work unnecessary and undue hardship on the applicant. Financial loss or business competition or purchase of property with intent to develop in violation of the restrictions of this Chapter shall not constitute grounds for approval or objection.

Chick-Fil-A will be deprived of the right to provide a safe environment for its team members and customers. Traffic backup and congestion introduces a greater risk of safety to the public along with the safety of their team members. Because of this condition, Chick-Fil-A will be unable to serve their community in a safe manner that is responsive to changes brought about by the past year and would be unable to practice proper stewardship of their property.

Minimum Possible Variance - The zoning variance approved is the minimum variance that will make possible the reasonable use of the land, building, or structure.

Canopies are design to be placed on the existing drive-thru lanes which happen to be within the setbacks. A minimal or alternate design will not change where the canopies are required to be placed.