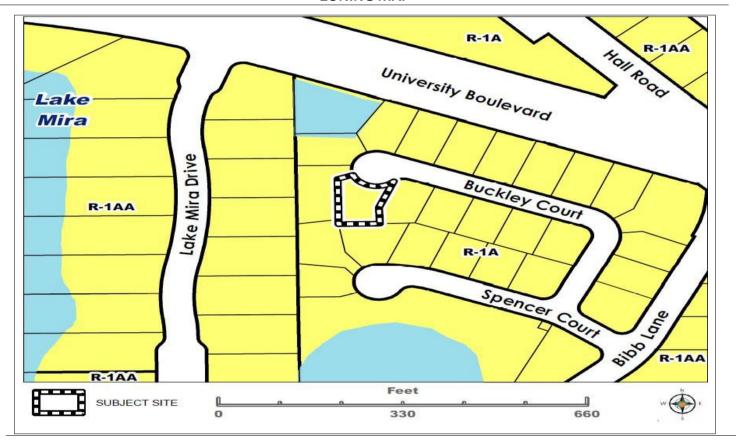

## **ZONING MAP**

**AERIAL MAP** 

Page | 10 Board of Zoning Adjustment [BZA]

## **DESCRIPTION AND CONTEXT**

The property is located in the Village F Master Planned Development (PD) district, which allows a range of uses including single-family, townhouses and multi-family. This property is within Parcel S-24 of the PD, and is designated on the approved Land Use Plan as a Townhome District. The Future Land Use is Village, which is consistent with the zoning.

The area is comprised of townhomes and single-family homes. The subject property is a rear loaded lot, accessed from European Fan Palm Alley. The front yard faces Bismarck Palm Drive and the north side yard faces an open space tract. It was platted in 2015 as part of the Lakeshore Preserve Phase 1 Plat, and is considered to be a conforming lot of record. There is a 3,552 sq. ft. an end-unit townhouse on the lot, which was constructed in 2018.