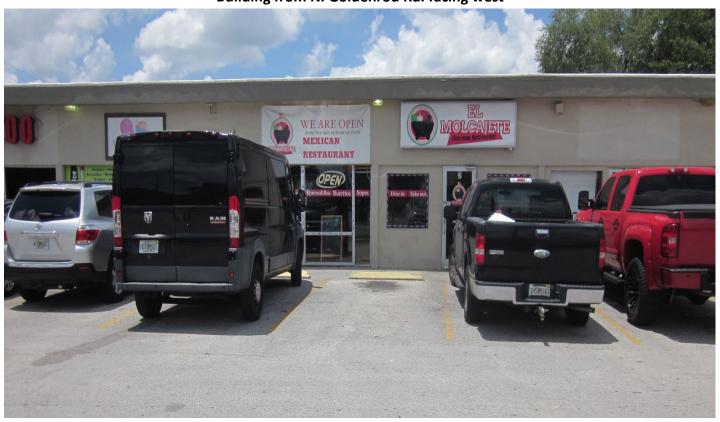

## **BACKGROUND AND ANALYSIS**

## **DESCRIPTION AND CONTEXT**

The subject property is located in the Orlando Square Planned Development, which allows uses permitted under C-1 and I-1A Zoning Districts, which includes drive-thru restaurants. The future land use is IND (Industrial), which is consistent with the P-D zoning district.

The subject property is 23.79 acres in size, and is comprised of portions of Lots 6 and 7 of the Prosper Colony Plat, recorded in 1910. The property is a lot of record. The overall site is developed with a commercial shopping center, which includes an outparcel on which the subject 4,989 sq. ft. Chick-fil-A drive-thru restaurant, built in 2016, is located. The Chick-fil-A is located on northwest portion of the property, as shown on the Overall Site Plan. As advertised, the address of the overall center is 1700 W. Sand Lake Rd., however the address of the Chick-Fil-A is 1800 W. Sand Lake Rd. The property was purchased by the current owner in 2019.

The applicant is proposing to construct two new drive-thru canopies, one to the northeast of the existing building and one to the west. In the cover letter, the applicant identified the western canopy as encroaching on the building setback, however as this is not a property line and is just a lease line, there is no setback and the proposed canopy to the west meets all required code standards. The cover letter also identifies the northeastern canopy as encroaching 8 inches on the 40 ft. setback, however they are actually showing a 20 ft. encroachment, consistent with the requested variance. The proposed canopy is 54 ft. by 20.66 ft., 1,116 sq. ft., and will be located over the drive-thru at the eastern side of the existing restaurant. The proposed canopy extends over the existing drive-thru lanes, behind the existing menu board directional signage at a distance of 20 ft. from the north W. Sand Lake Rd. property line, in lieu of 40 ft. required by the PD, necessitating a Variance. The canopy is proposed to provide shade relief for Chick-fil-A employees, as the current ordering model in Chick-fil-A drive-thru's has employees taking orders in the lanes. This canopy design is standard for all new Chick-fil-A stores, and new sites are designed to accommodate the canopy within the setback requirements.

As of the date of this report, no comments have been received in favor or in opposition to this request.

## **District Development Standards**

|                 | Code Requirement      | Proposed                                         |
|-----------------|-----------------------|--------------------------------------------------|
| Max Height:     | 50 ft.                | 24 ft. (Existing building)<br>10.75 ft. (Canopy) |
| Min. Lot Width: | Entire parcel, per PD | 394 ft.                                          |
| Min. Lot Size:  | No Minimum, per PD    | 23.79 acres                                      |

## **Building Setbacks (that apply to structure in question)**

|                                 | Code Requirement       | Proposed                                   |
|---------------------------------|------------------------|--------------------------------------------|
| W. Sand Lake Road (North):      | 40 ft.                 | 40 ft. (Existing Building) (North)         |
| Tit dana Lake Mada (Maren).     | 10 10                  | 20 ft. (Canopy - Variance) (North)         |
| S. Orange Blossom Trail (East): | 40 ft.                 | (+/-) 881.3 ft. (Existing Building) (East) |
| 3. Orange Biossom Trail (East). |                        | (+/-) 808 ft. (Canopy) (East)              |
| West:                           | 25 ft.                 | (+/-) 274 ft. (Existing Building)          |
| west.                           | (+/-) 360 ft. (Canopy) |                                            |
| Courth                          | 2F <del>ft</del>       | (+/-) 958 ft. (Existing Building)          |
| South:                          | 25 ft.                 | (+/-) 1,088 ft. (Canopy)                   |

#### STAFF FINDINGS

## **VARIANCE CRITERIA**

## **Special Conditions and Circumstances**

The placement of the existing building and drive-thru in relation to the W. Sand Lake Rd. property line would not allow for a canopy structure to be built which conforms to setback requirements.

## **Not Self-Created**

The need for the variance is not self-created, as at the time of construction of the existing Chick-fil-A it was not standard practice to have canopies over the drive-thru lanes and was therefore not accounted for at that time.

## **No Special Privilege Conferred**

Due to the orientation and location of the improvements on the lot, granting the requested variance will not confer any special privilege conferred to others under the same circumstances.

## **Deprivation of Rights**

Denying the variance for the canopy would deprive the applicant of the right to provide a canopy over the drivethru lane, as no portion of the existing drive-thru is outside of the setback.

## **Minimum Possible Variance**

The request is the minimum possible as the canopy is proposed only over the existing drive-thru lane adjacent to W. Sand Lake Rd.

## **Purpose and Intent**

Approval of the requested variance would be in harmony with the purpose and intent of the Zoning Regulations as the code is primarily focused on minimizing the impact that structures have on surrounding properties and within the PD. The canopy will be partially screened by the existing landscaping, and is consistent with the building design.