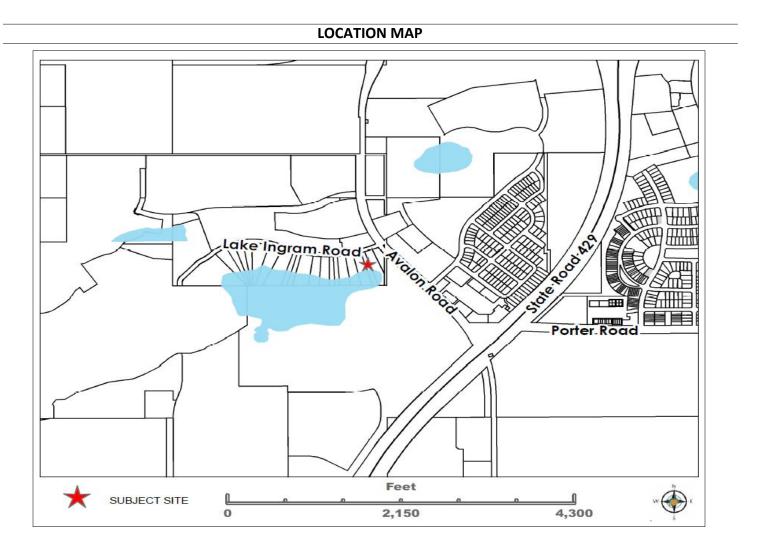

## **LOCATION MAP**

Orange Blossom Trl., north of Sadler Rd.

PARCEL ID: 09-20-27-0000-00-091

LOT SIZE: +/- 2 acres

NOTICE AREA: 500 ft.

NUMBER OF NOTICES: 71

**DECISION:** Recommended **APPROVAL** of the Special Exception request #1, in that the Board finds it meets the requirements governing Special Exceptions as spelled out in Orange County Code, Section 38-78, and that the granting of the Special Exception does not adversely affect general public interest; further, said approval is subject to the following conditions as amended; and, DENIAL of the Variance request #2, in that there was no unnecessary hardship shown on the land; and further, it does not meet the requirements governing variances as spelled out in Orange County Code, Section 30-43(3) (unanimous; 4 in favor, 0 opposed and 3 absent):

structure area in lieu of 3,000 sq. ft. (BZA approved 5,000 sq. ft.)

2) Variance to allow a 5,020.8 sq. ft. detached accessory structure in lieu of a

maximum of 5,000 sq. ft.

PROPERTY LOCATION: 6904 Wright Ave., Mount Dora, FL 32757, south side of Wright Ave., west of N.