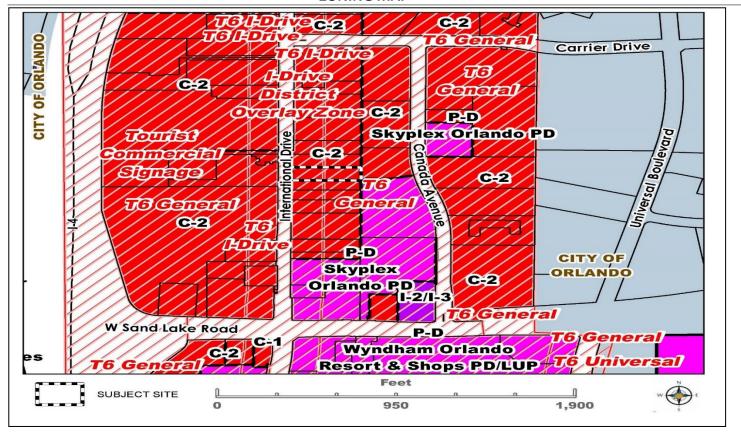

Current Chick-Fil-A stores have the canopies designed into the project. If this CFA was new the canopies would have been part of the project and within the setbacks.

4. Deprivation of Rights - Literal interpretation of the provisions contained in this Chapter would deprive the applicant of rights commonly enjoyed by other properties in the same zoning district under the terms of this Chapter and would work unnecessary and undue hardship on the applicant. Financial loss or business competition or purchase of property with intent to develop in violation of the restrictions of this Chapter shall not constitute grounds for approval or objection.

Chick-Fil-A will be deprived of the right to provide a safe environment for its team members and customers. Traffic backup and congestion introduces a greater risk of safety to the public along with the safety of their team members. Because of this condition, Chick-Fil-A will be unable to serve their community in a safe manner that is responsive to changes brought about by the past year and would be unable to practice proper stewardship of their property.

Minimum Possible Variance - The zoning variance approved is the minimum variance that will make possible the reasonable use of the land, building, or structure.

Canopies are design to be placed on the existing drive-thru lanes which happen to be within the setbacks. A minimal or alternate design will not change where the canopies are required to be placed.