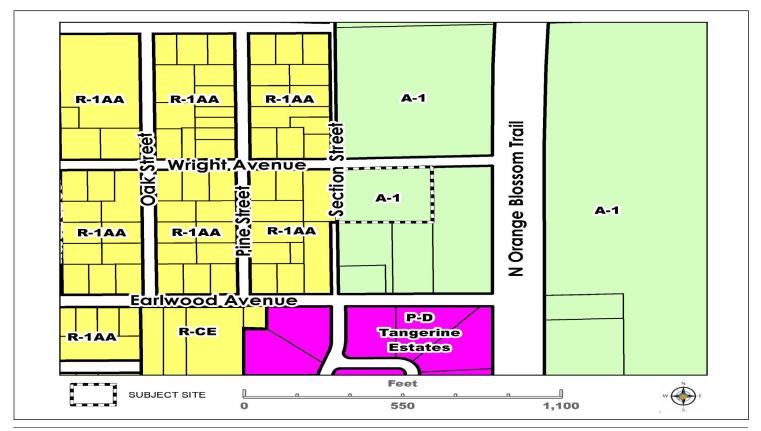

## **SITE & SURROUNDING DATA**

|                 | Property                | North  | South                   | East   | West                    |
|-----------------|-------------------------|--------|-------------------------|--------|-------------------------|
| Current Zoning  | A-1                     | A-1    | A-1                     | A-1    | R1-AA                   |
| Future Land Use | LDR                     | LDR    | LDR                     | LDR    | LDR                     |
| Current Use     | Single-family residence | Vacant | Single-family residence | Vacant | Single-family residence |

## **DESCRIPTION AND CONTEXT**

The property is located in the A-1 Citrus Rural zoning district, which allows agricultural uses, mobile homes, and single-family homes with accessory structures on larger lots. The Future Land Use is Low Density Residential (LDR), which is inconsistent with the zoning district. Per Comprehensive Plan Policy FLU8.2.5.1, a rezoning may not be required for properties with inconsistent zoning and Future Land Use Map (FLUM) designations for residential uses when the proposed use is single-family detached residential and the Zoning

## **ZONING MAP**

**AERIAL MAP** 

Page | 10 Board of Zoning Adjustment [BZA]