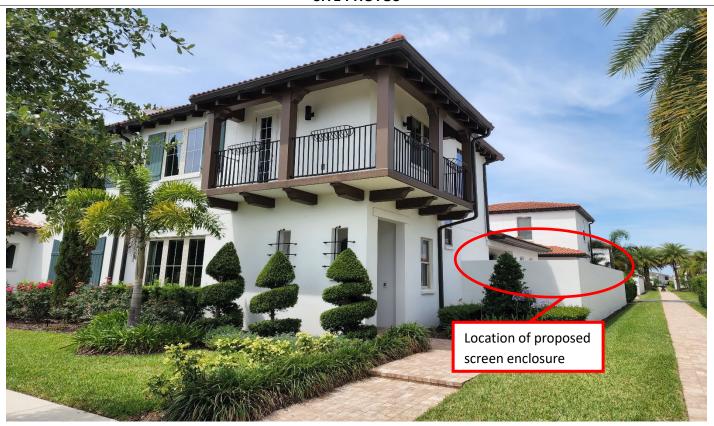

Townhome Districts are regulated by Sec. 38-1387 of the Orange County Code. The applicant is proposing to add a 54 ft. wide, 6 ft. tall screen enclosure on top of an existing 7 ft. block wall, which will cover the entire outdoor area between the existing townhome and the wall. The screen enclosure is proposed to have a 0 ft. north side setback in lieu of the minimum 5 ft. side setback for screen enclosures, requiring a variance. The north side property line abuts a 14 ft. wide open space tract therefore no neighbors will be directly impacted by this request. The proposal is for a screen enclosure, which will have a screen roof, as opposed to a screen room with a structural roof. A building permit, B22901333, has been submitted for the screen enclosure, and is on hold pending the outcome of this variance request.