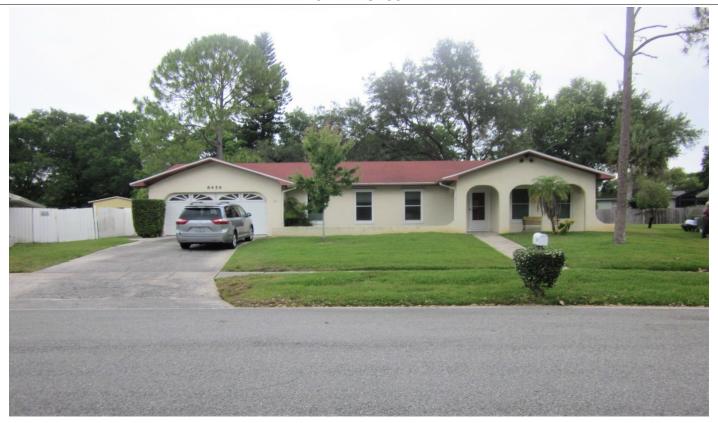

The area around the subject site is comprised of single-family homes in a semi-rural setting and vacant lots. The subject property is just over 2 acres in size according to the Orange County property appraiser, and is considered to be a conforming lot of record. The lot is wider than it is deep, with over 330 ft. of frontage on Wright Avenue, providing visibility to almost the entire site from the street. The site is developed with a 4,644 gross sq. ft. one-story single-family home that was constructed in 2021.

The proposal is to construct a 17.9 ft. high, 5,020.8 sq. ft. metal accessory structure (also known as a Quonset hut), at the southwest corner of the property, labeled on the site plan as Building #1. While the cover letter states that the owner's original preferred location is at the southeast corner of the property, the requested location, as shown on the site plan, is near the southwest corner. No other accessory structures are proposed. The maximum total accessory structure square footage permitted by right is 3,000 sq. ft. However, per Sec 38-1426 (b)(6), detached accessory structures located in agricultural zoning districts on a parcel greater than two (2) acres may exceed 3,000 sq. ft. through the Special Exception process contingent upon any detached accessory structure not exceeding five thousand (5,000) square feet in gross floor area and thirty-five (35) feet in overall height; and increased minimum setbacks of 50 ft. front, 25 ft. side/side street, and 35 ft. rear.