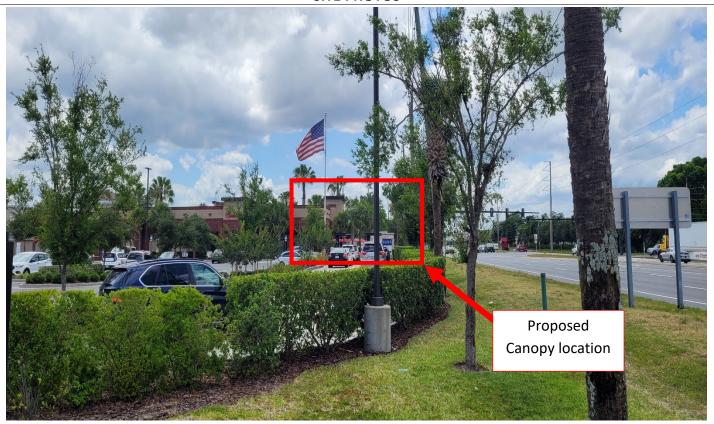

ons and such zoning variance will not be injurious to the neighborhood or otherwise detrimental to the public welfare.

The canopy design and finishes match the exiting Chick-Fil-A building and will look as though it was part of the original project when built.

## **ZONING MAP**



## **AERIAL MAP**





Page | 34 Board of Zoning Adjustment [BZA]

## **OVERALL SITE PLAN**



## **ELEVATIONS**





## FACE TO FACE CANOPY EXTERIOR ELEVATIONS

SCALE: 1/8" = 1'-0"

(East / West)

## RENDERING FACING SOUTH FROM W. SAND LAKE RD.



## FACE TO FACE CANOPY RENDERING

FOR CANOPY REFERENCE ONLY, NOT SITE SPECIFIC

## **SITE PHOTOS**



Facing southeast from W. Sand Lake Rd. towards proposed canopy location



Facing east towards proposed canopy, W. Sand Lake Rd. is to the left

## **SITE PHOTOS**



Facing west along W. Sand Lake Rd. towards proposed canopy



Facing north from parking lot towards proposed canopy and W. Sand Lake Rd.

# **BZA STAFF REPORT**

Planning, Environmental & Development Services/ Zoning Division

Meeting Date: JUN 02, 2022 Commission District: #5

Case #: VA-22-06-027 Case Planner: Jenale Garnett (407) 836-5955

Jenale.Garnett@ocfl.net

#### **GENERAL INFORMATION**

APPLICANT(s): ROBERT STIRNA

OWNER(s): JASON ALPHONSO, LAURA ALPHONSO

REQUEST: Variance in the R-2 zoning district to allow the conversion of a garage to an

accessory dwelling unit (ADU) with an existing setback of 3.5 ft. in lieu of 6 ft.

PROPERTY LOCATION: 1655 Harmon Ave., Winter Park, FL 32789, north side of Harmon Ave., east of Clay

St., northwest of N. Orange Ave., east of I-4.

PARCEL