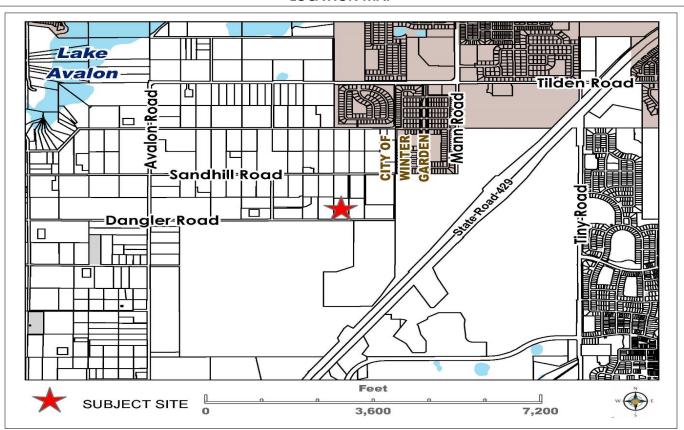

## **LOCATION MAP**

PROPERTY LOCATION: 8872 Bismarck Palm Dr., Winter Garden, FL, 34787, west side of Bismarck Palm

Drive, north of Seidel Rd., northeast of S.R. 429.

PARCEL ID: 05-24-27-5330-00-480

LOT SIZE: +/- 0.10 acres (4,246 sq. ft.)