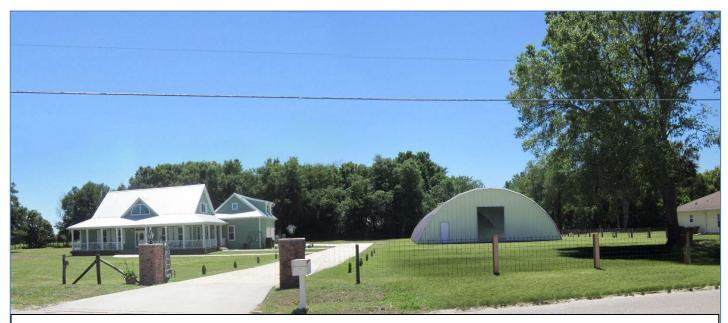

The area around the subject site is comprised of single-family homes in a semi-rural setting and vacant lots. The subject property is just over 2 acres in size according to the Orange County property appraiser, and is considered to be a conforming lot of record. The lot is wider than it is deep, with over 330 ft. of frontage on Wright Avenue, providing visibility to almost the entire site from the street. The site is developed with a 4,644 gross sq. ft. one-story single-family home that was constructed in 2021.

The proposal is to construct a 17.9 ft. high, 5,020.8 sq. ft. metal accessory structure (also known as a Quonset hut), at the southwest corner of the property, labeled on the site plan as Building #1. While the cover letter states that the owner's original preferred location is at the southeast corner of the property, the requested location, as shown on the site plan, is near the southwest corner. No other accessory structures are proposed. The maximum total accessory structure square footage permitted by right is 3,000 sq. ft. However, per Sec 38-1426 (b)(6), detached accessory structures located in agricultural zoning districts on a parcel greater than two (2) acres may exceed 3,000 sq. ft. through the Special Exception process contingent upon any detached accessory structure not exceeding five thousand (5,000) square feet in gross floor area and thirty-five (35) feet in overall height; and increased minimum setbacks of 50 ft. front, 25 ft. side/side street, and 35 ft. rear.

Since the construction of the house, the tree canopy on the property has been mostly eliminated, and in order to screen the proposal from the adjacent public street to the north, Condition #5 contains a requirement to install 3 canopy trees and 17 full-size Podocarpus shrubs along the building foundation at a distance of least 8 feet from the foundation of the structure. In addition, Condition #6 has been added that requires the accessory structure to be painted to match the color of the house, to ensure further compatibility.