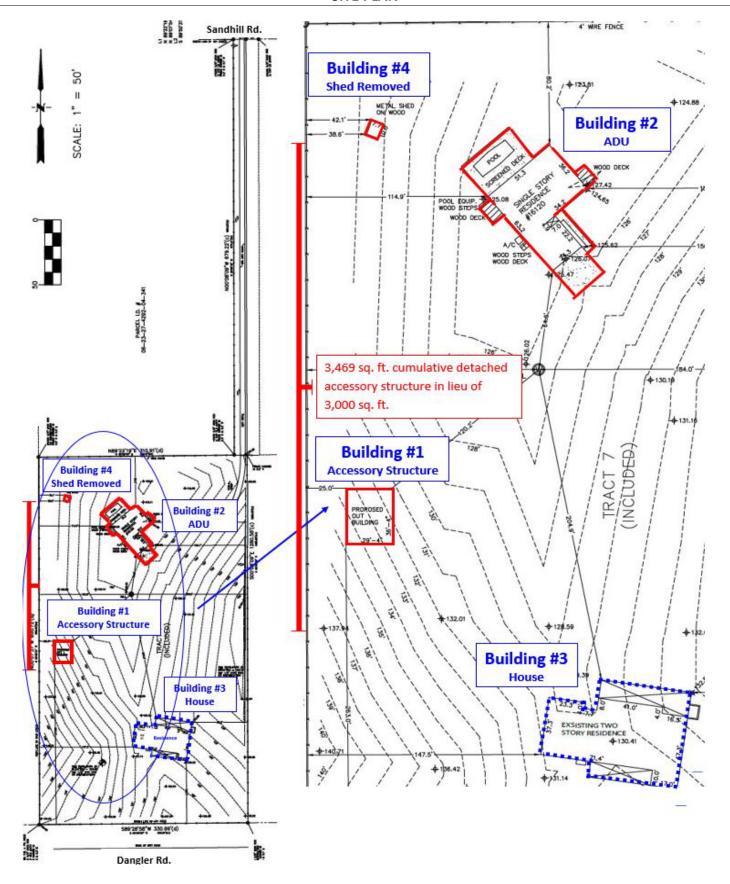

The proposal is to construct a 17.9 ft. high, 5,020.8 sq. ft. metal accessory structure (also known as a Quonset hut), at the southwest corner of the property, labeled on the site plan as Building #1. While the cover letter states that the owner's original preferred location is at the southeast corner of the property, the requested location, as shown on the site plan, is near the southwest corner. No other accessory structures are proposed. The maximum total accessory structure square footage permitted by right is 3,000 sq. ft. However, per Sec 38-1426 (b)(6), detached accessory structures located in agricultural zoning districts on a parcel greater than two (2) acres may exceed 3,000 sq. ft. through the Special Exception process contingent upon any detached accessory structure not exceeding five thousand (5,000) square feet in gross floor area and thirty-five (35) feet in overall height; and increased minimum setbacks of 50 ft. front, 25 ft. side/side street, and 35 ft. rear.

The applicant is requesting a Special Exception to allow 5,020.8 cumulative sq. ft. of detached accessory structures in lieu of a maximum of 3,000 sq. ft., and a variance to allow a 5,020.8 sq. ft. detached accessory structure in lieu of a maximum of 5,000 sq. ft. The code defines an accessory structure as "a subordinate building or structure, including an accessory dwelling unit, situated on the same lot or parcel as the principal building or structure, or a subordinate use of land, and which building, structure or use is customarily incidental to and typically found in association with such principal building or use. Factors to be considered in determining whether a building, structure or use is "subordinate" and "customarily incidental" include the size of the lot or parcel, the uses of adjacent lots or parcels, and the size, shape, height, and roof type (if any) of the building or structure." The proposed accessory structure is clearly not subordinate to the principal structure as it is greater than the size of the house. The special exception process allows for more cumulative sq. ft. on larger agriculturally zoned lots to ensure compatibility with the surrounding area, and code further caps the total size of any one accessory structure. As proposed, at 5,020.8 sq. ft., the detached accessory structure is larger than the existing 4,644 sq. ft. residence. Staff has created a graphic representation of the proposed detached accessory structure in the proposed location compared with the existing residence to better understand the scale and massing of what is being proposed. The graphic representation is provided below.

## **District Development Standards**

|                 | Code Requirement           | Proposed                                        |
|-----------------|----------------------------|-------------------------------------------------|
| Max Height:     | 35 ft.                     | 17.9 ft. accessory structure 27.2 ft. residence |
| Min. Lot Width: | 100 ft.                    | 331.7 ft.                                       |
| Min. Lot Size:  | 21,780 sq. ft. (0.5 acres) | +/- 2 acres                                     |

## Building Setbacks (that apply to structure in question) (Measurements in feet)

|        | Code Requirement, accessory structure | Proposed          |
|--------|---------------------------------------|-------------------|
| Front: | N/A, not allowed in front             | 125.7 ft. (North) |
| Rear:  | 35 ft.                                | 35.3 ft. (South)  |
| Side:  | 25 ft.                                | 25.3 ft. (West)   |
| Side.  | 2511.                                 | 255.7 ft. (East)  |