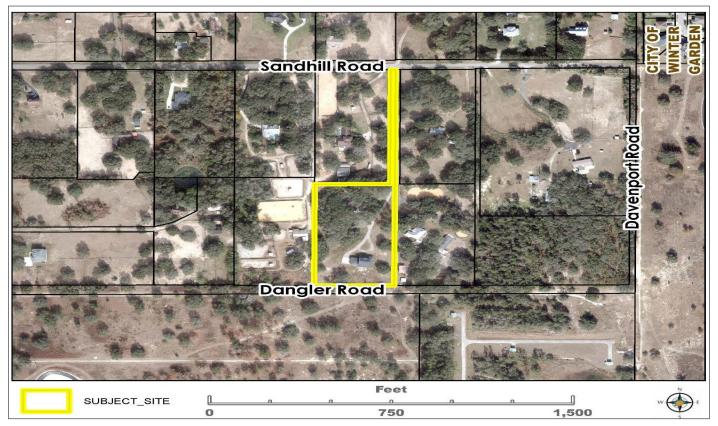

structure area in lieu of 3,000 sq. ft. (BZA approved 5,000 sq. ft.)

2) Variance to allow a 5,020.8 sq. ft. detached accessory structure in lieu of a

maximum of 5,000 sq. ft.

PROPERTY LOCATION: 6904 Wright Ave., Mount Dora, FL 32757, south side of Wright Ave., west of N.

Orange Blossom Trl., north of Sadler Rd.

PARCEL ID: 09-20-27-0000-00-091

LOT SIZE: +/- 2 acres

NOTICE AREA: 500 ft.

NUMBER OF NOTICES: 71

**DECISION:** Recommended **APPROVAL** of the Special Exception request #1, in that the Board finds it meets the requirements governing Special Exceptions as spelled out in Orange County Code, Section 38-78, and that the granting of the Special Exception does not adversely affect general public interest; further, said approval is subject to the following conditions as amended; and, DENIAL of the Variance request #2, in that there was no unnecessary hardship shown on the land; and further, it does not meet the requirements governing variances as spelled out in Orange County Code, Section 30-43(3) (unanimous; 4 in favor, 0 opposed and 3 absent):

The area around the subject site is comprised of single-family homes in a semi-rural setting and vacant lots. The subject property is just over 2 acres in size according to the Orange County property appraiser, and is considered to be a conforming lot of record. The lot is wider than it is deep, with over 330 ft. of frontage on Wright Avenue, providing visibility to almost the entire site from the street. The site is developed with a 4,644 gross sq. ft. one-story single-family home that was constructed in 2021.