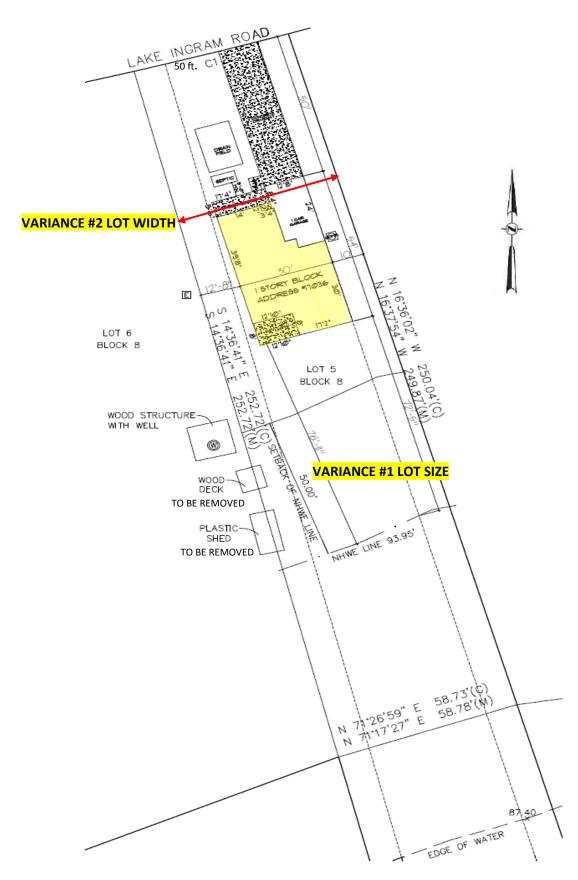

The area around the subject site is comprised of single-family homes in a semi-rural setting and vacant lots. The subject property is just over 2 acres in size according to the Orange County property appraiser, and is considered to be a conforming lot of record. The lot is wider than it is deep, with over 330 ft. of frontage on Wright Avenue, providing visibility to almost the entire site from the street. The site is developed with a 4,644 gross sq. ft. one-story single-family home that was constructed in 2021.

The proposal is to construct a 17.9 ft. high, 5,020.8 sq. ft. metal accessory structure (also known as a Quonset hut), at the southwest corner of the property, labeled on the site plan as Building #1. While the cover letter states that the owner's original preferred location is at the southeast corner of the property, the requested location, as shown on the site plan, is near the southwest corner. No other accessory structures are proposed. The maximum total accessory structure square footage permitted by right is 3,000 sq. ft. However, per Sec 38-1426 (b)(6), detached accessory structures located in agricultural zoning districts on a parcel greater than two (2) acres may exceed 3,000 sq. ft. through the Special Exception process contingent upon any detached accessory structure not exceeding five thousand (5,000) square feet in gross floor area and thirty-five (35) feet in overall height; and increased minimum setbacks of 50 ft. front, 25 ft. side/side street, and 35 ft. rear.

## **District Development Standards**

|                 | Code Requirement           | Proposed                                        |
|-----------------|----------------------------|-------------------------------------------------|
| Max Height:     | 35 ft.                     | 17.9 ft. accessory structure 27.2 ft. residence |
| Min. Lot Width: | 100 ft.                    | 331.7 ft.                                       |
| Min. Lot Size:  | 21,780 sq. ft. (0.5 acres) | +/- 2 acres                                     |

## Building Setbacks (that apply to structure in question) (Measurements in feet)

|        | Code Requirement, accessory structure | Proposed          |
|--------|---------------------------------------|-------------------|
| Front: | N/A, not allowed in front             | 125.7 ft. (North) |
| Rear:  | 35 ft.                                | 35.3 ft. (South)  |
| Side:  | 25 ft.                                | 25.3 ft. (West)   |
| Side.  | 2511.                                 | 255.7 ft. (East)  |