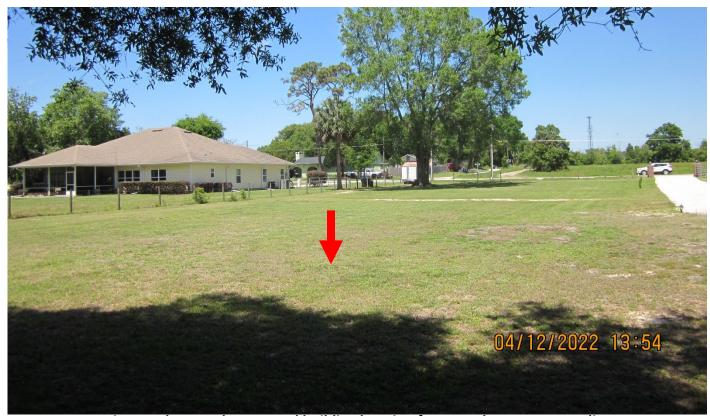

## **SITE PHOTOS**

Front from Wright Ave. facing south towards proposed location

Facing southwest from north property line

## **SITE PHOTOS**

Facing north towards proposed building location from southwest property line

Facing west from southeast property line towards proposed building location