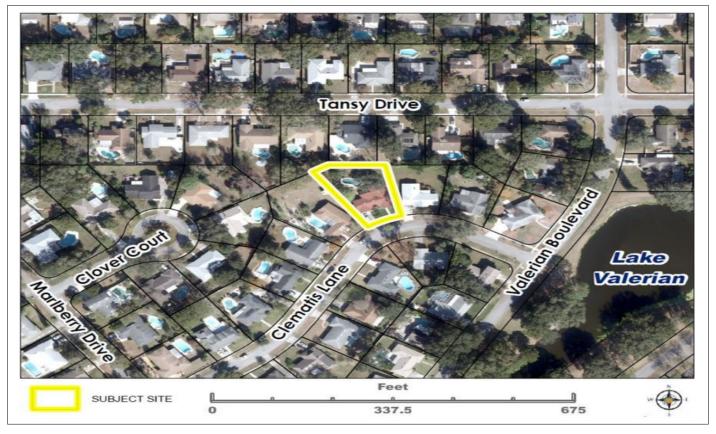

The area around the subject site is comprised of single-family homes in a semi-rural setting and vacant lots. The subject property is just over 2 acres in size according to the Orange County property appraiser, and is considered to be a conforming lot of record. The lot is wider than it is deep, with over 330 ft. of frontage on Wright Avenue, providing visibility to almost the entire site from the street. The site is developed with a 4,644 gross sq. ft. one-story single-family home that was constructed in 2021.

The proposal is to construct a 17.9 ft. high, 5,020.8 sq. ft. metal accessory structure (also known as a Quonset hut), at the southwest corner of the property, labeled on the site plan as Building #1. While the cover letter states that the owner's original preferred location is at the southeast corner of the property, the requested location, as shown on the site plan, is near the southwest corner. No other accessory structures are proposed. The maximum total accessory structure square footage permitted by right is 3,000 sq. ft. However, per Sec 38-1426 (b)(6), detached accessory structures located in agricultural zoning districts on a parcel greater than two (2) acres may exceed 3,000 sq. ft. through the Special Exception process contingent upon any detached accessory structure not exceeding five thousand (5,000) square feet in gross floor area and thirty-five (35) feet in overall height; and increased minimum setbacks of 50 ft. front, 25 ft. side/side street, and 35 ft. rear.

Since the construction of the house, the tree canopy on the property has been mostly eliminated, and in order to screen the proposal from the adjacent public street to the north, Condition #5 contains a requirement to install 3 canopy trees and 17 full-size Podocarpus shrubs along the building foundation at a distance of least 8 feet from the foundation of the structure. In addition, Condition #6 has been added that requires the accessory structure to be painted to match the color of the house, to ensure further compatibility.