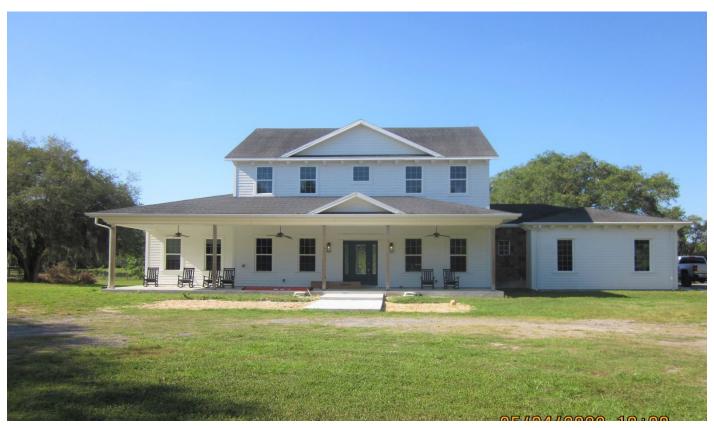

The area around the subject site is comprised of single-family homes in a semi-rural setting and vacant lots. The subject property is just over 2 acres in size according to the Orange County property appraiser, and is considered to be a conforming lot of record. The lot is wider than it is deep, with over 330 ft. of frontage on Wright Avenue, providing visibility to almost the entire site from the street. The site is developed with a 4,644 gross sq. ft. one-story single-family home that was constructed in 2021.

The proposal is to construct a 17.9 ft. high, 5,020.8 sq. ft. metal accessory structure (also known as a Quonset hut), at the southwest corner of the property, labeled on the site plan as Building #1. While the cover letter states that the owner's original preferred location is at the southeast corner of the property, the requested location, as shown on the site plan, is near the southwest corner. No other accessory structures are proposed. The maximum total accessory structure square footage permitted by right is 3,000 sq. ft. However, per Sec 38-1426 (b)(6), detached accessory structures located in agricultural zoning districts on a parcel greater than two (2) acres may exceed 3,000 sq. ft. through the Special Exception process contingent upon any detached accessory structure not exceeding five thousand (5,000) square feet in gross floor area and thirty-five (35) feet in overall height; and increased minimum setbacks of 50 ft. front, 25 ft. side/side street, and 35 ft. rear.