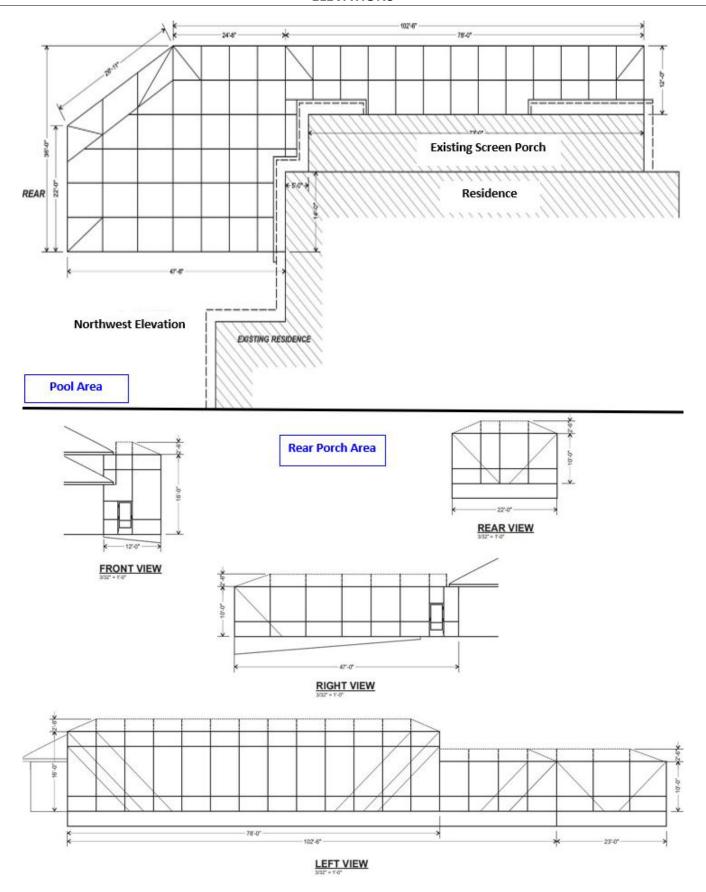

## **ELEVATIONS**

**Front North Elevation** 

**East and West Elevations** 

The proposal is to construct a 17.9 ft. high, 5,020.8 sq. ft. metal accessory structure (also known as a Quonset hut), at the southwest corner of the property, labeled on the site plan as Building #1. While the cover letter states that the owner's original preferred location is at the southeast corner of the property, the requested location, as shown on the site plan, is near the southwest corner. No other accessory structures are proposed. The maximum total accessory structure square footage permitted by right is 3,000 sq. ft. However, per Sec 38-1426 (b)(6), detached accessory structures located in agricultural zoning districts on a parcel greater than two (2) acres may exceed 3,000 sq. ft. through the Special Exception process contingent upon any detached accessory structure not exceeding five thousand (5,000) square feet in gross floor area and thirty-five (35) feet in overall height; and increased minimum setbacks of 50 ft. front, 25 ft. side/side street, and 35 ft. rear.