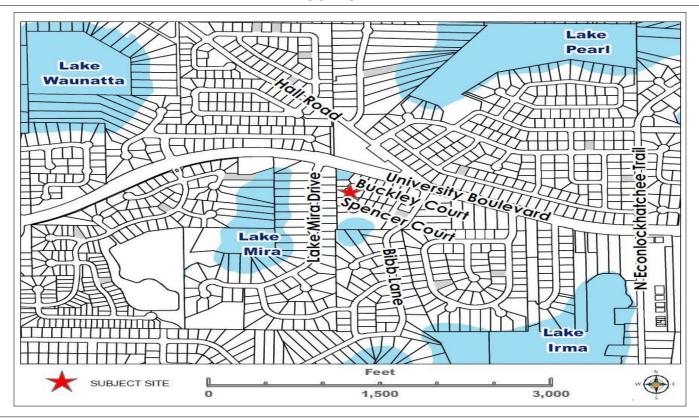

## **LOCATION MAP**

The area around the subject site is comprised of single-family homes in a semi-rural setting and vacant lots. The subject property is just over 2 acres in size according to the Orange County property appraiser, and is considered to be a conforming lot of record. The lot is wider than it is deep, with over 330 ft. of frontage on Wright Avenue, providing visibility to almost the entire site from the street. The site is developed with a 4,644 gross sq. ft. one-story single-family home that was constructed in 2021.