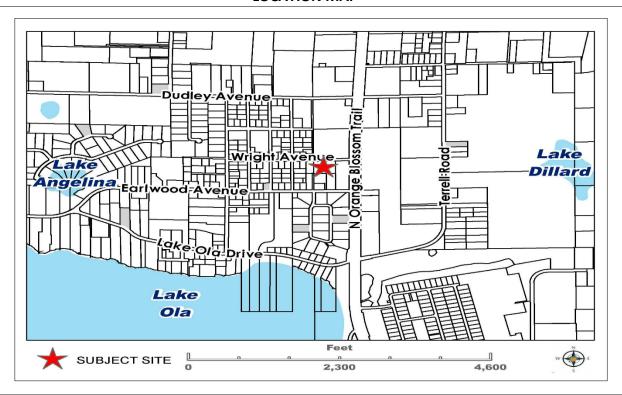

structure area in lieu of 3,000 sq. ft. (BZA approved 5,000 sq. ft.)

2) Variance to allow a 5,020.8 sq. ft. detached accessory structure in lieu of a

maximum of 5,000 sq. ft.

PROPERTY LOCATION: 6904 Wright Ave., Mount Dora, FL 32757, south side of Wright Ave., west of N.

Orange Blossom Trl., north of Sadler Rd.

PARCEL ID: 09-20-27-0000-00-091

LOT SIZE: +/- 2 acres

NOTICE AREA: 500 ft.

NUMBER OF NOTICES: 71

**DECISION:** Recommended **APPROVAL** of the Special Exception request #1, in that the Board finds it meets the requirements governing Special Exceptions as spelled out in Orange County Code, Section 38-78, and that the granting of the Special Exception does not adversely affect general public interest; further, said approval is subject to the following conditions as amended; and, DENIAL of the Variance request #2, in that there was no unnecessary hardship shown on the land; and further, it does not meet the requirements governing variances as spelled out in Orange County Code, Section 30-43(3) (unanimous; 4 in favor, 0 opposed and 3 absent):

## **LOCATION MAP**