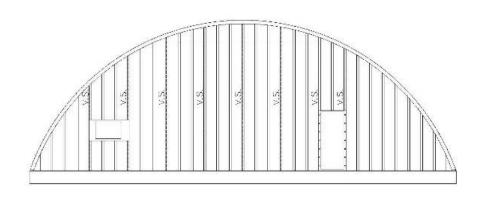

The proposal is to construct a 17.9 ft. high, 5,020.8 sq. ft. metal accessory structure (also known as a Quonset hut), at the southwest corner of the property, labeled on the site plan as Building #1. While the cover letter states that the owner's original preferred location is at the southeast corner of the property, the requested location, as shown on the site plan, is near the southwest corner. No other accessory structures are proposed. The maximum total accessory structure square footage permitted by right is 3,000 sq. ft. However, per Sec 38-1426 (b)(6), detached accessory structures located in agricultural zoning districts on a parcel greater than two (2) acres may exceed 3,000 sq. ft. through the Special Exception process contingent upon any detached accessory structure not exceeding five thousand (5,000) square feet in gross floor area and thirty-five (35) feet in overall height; and increased minimum setbacks of 50 ft. front, 25 ft. side/side street, and 35 ft. rear.

#### **COVER LETTER**

Request special exception and variance to build parabolic shaped accessory structure.

Reason for the request is that it was purchased at dimensions larger than typically allowed.

Type of construction is Galvalume Plus steel. The build out kit is part of a fully inclusive package with end panels, doors (garage and utility), east side window, and apex turbine fans (five non-electric).

Proposed square feet is 5,020.83.

Proposed dimensions are 100' -5" by 50'.

Distance from property lines as follows- Eastern- 256', Southern- 35.3', Western- 25.3, Northern- 124.3'

Proposed height is 17' 8 and 5/8" apex only (parabolic shaped structure).

## **ELEVATIONS**

**Front North Elevation** 

**East and West Elevations** 