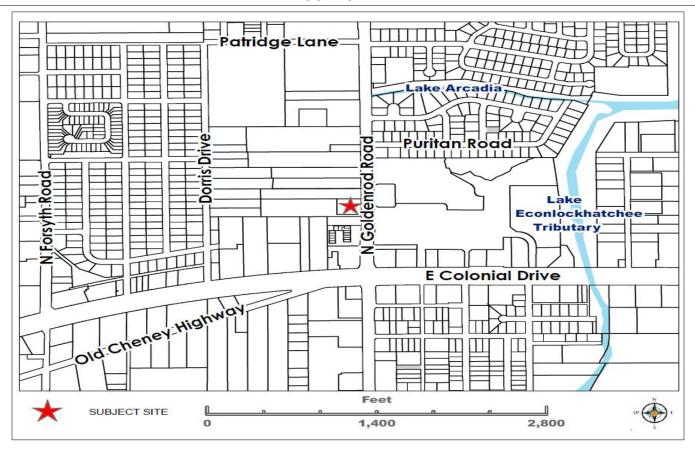

structure area in lieu of 3,000 sq. ft. (BZA approved 5,000 sq. ft.)

2) Variance to allow a 5,020.8 sq. ft. detached accessory structure in lieu of a

maximum of 5,000 sq. ft.

PROPERTY LOCATION: 6904 Wright Ave., Mount Dora, FL 32757, south side of Wright Ave., west of N.

Orange Blossom Trl., north of Sadler Rd.

PARCEL ID: 09-20-27-0000-00-091

LOT SIZE: +/- 2 acres

NOTICE AREA: 500 ft.

NUMBER OF NOTICES: 71

**DECISION:** Recommended **APPROVAL** of the Special Exception request #1, in that the Board finds it meets the requirements governing Special Exceptions as spelled out in Orange County Code, Section 38-78, and that the granting of the Special Exception does not adversely affect general public interest; further, said approval is subject to the following conditions as amended; and, DENIAL of the Variance request #2, in that there was no unnecessary hardship shown on the land; and further, it does not meet the requirements governing variances as spelled out in Orange County Code, Section 30-43(3) (unanimous; 4 in favor, 0 opposed and 3 absent):