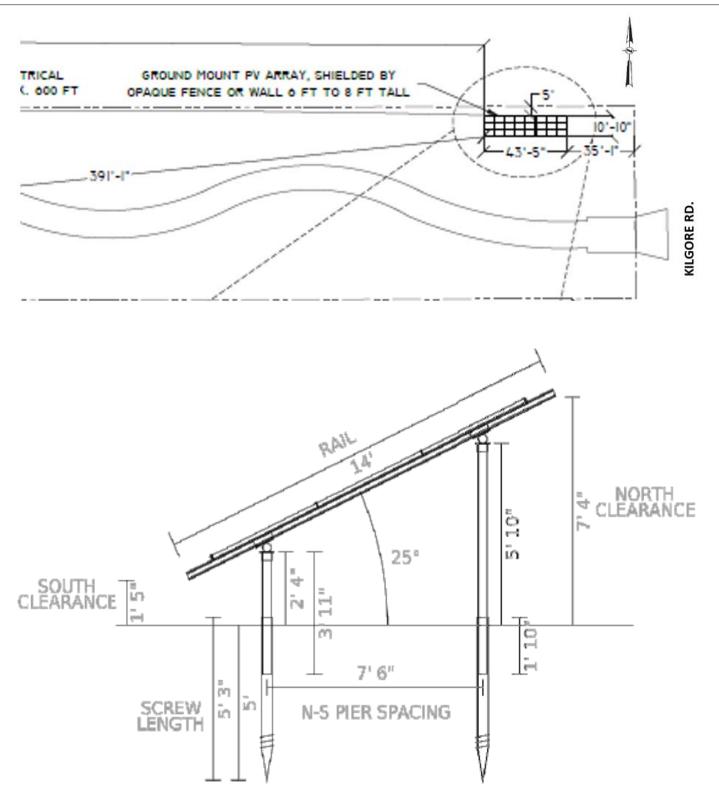

The proposal is to construct a 17.9 ft. high, 5,020.8 sq. ft. metal accessory structure (also known as a Quonset hut), at the southwest corner of the property, labeled on the site plan as Building #1. While the cover letter states that the owner's original preferred location is at the southeast corner of the property, the requested location, as shown on the site plan, is near the southwest corner. No other accessory structures are proposed. The maximum total accessory structure square footage permitted by right is 3,000 sq. ft. However, per Sec 38-1426 (b)(6), detached accessory structures located in agricultural zoning districts on a parcel greater than two (2) acres may exceed 3,000 sq. ft. through the Special Exception process contingent upon any detached accessory structure not exceeding five thousand (5,000) square feet in gross floor area and thirty-five (35) feet in overall height; and increased minimum setbacks of 50 ft. front, 25 ft. side/side street, and 35 ft. rear.