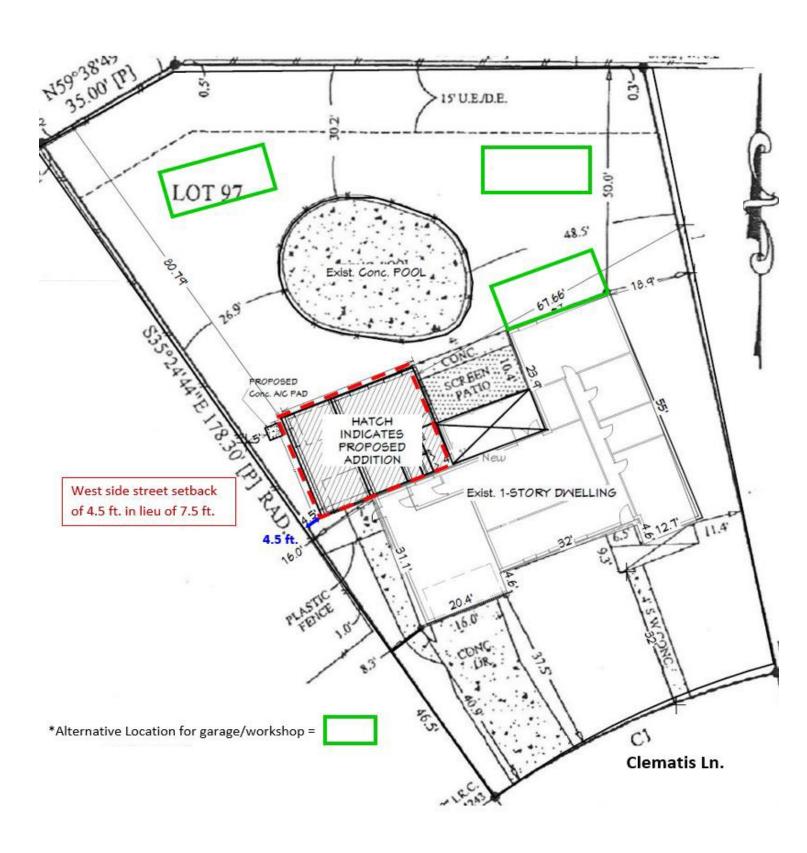

ers. The Tchen's have secured HOA approval as well as approval from the neighbor on the West side of the property line.
- Deprivation of Rights Without variance approval, we would not be able to complete the home extension, which is available to other houses in our neighborhood.
- Minimum Possible Variance We have designed the structure in a way to be as close to the stated variance as possible. It only is needed for a single corner of the new structure.
- Purpose and Intent The property is in an older neighborhood with many neighboring homes
  from the 1970s. Many single-family homes in the neighborhood have had additions added to
  grow with their families. Our proposed addition is in line with the sizes and type of homes in our
  neighborhood.

#### **ZONING MAP**



**AERIAL MAP** 





Page | 76 Board of Zoning Adjustment [BZA]

#### **FLOOR PLAN**



### **ELEVATIONS**



Right Elevation – East



Facing north from Clematis Lane towards front of subject property



Rear yard, facing south towards proposed addition



Facing west towards rear side yard



Rear yard, facing north towards rear property line

# **BZA STAFF REPORT**

Planning, Environmental & Development Services/ Zoning Division

Meeting Date: JUN 02, 2022 Commission District: #5

Case #: VA-22-06-033 Case Planner: Jenale Garnett (407) 836-5955

Jenale.Garnett@ocfl.net

#### **GENERAL INFORMATION**

APPLICANT(s): MARINA BARANSKA

OWNER(s): MARINA BARANSKA, VALENTINA DYACHKOVA REQUEST: Variances in the R-1A zoning district as follows:

1) To allow an addition with a south rear setback of 21.5 ft. in lieu o