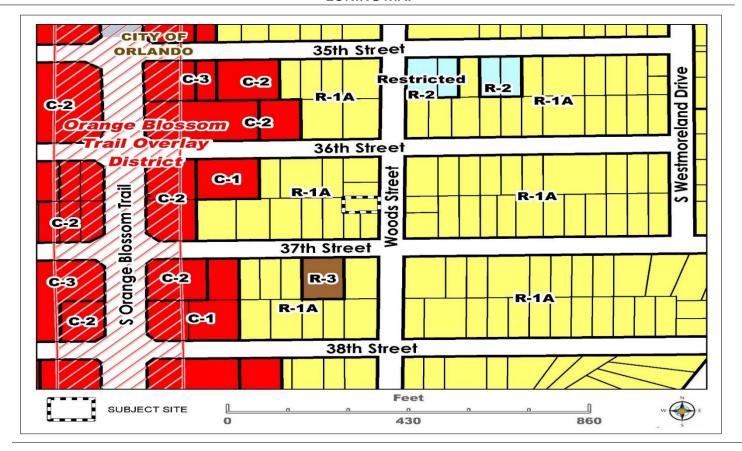

uires an increase from the pre-1997 setback requirements.
- 2. Not Self-Created -The site condition is existing and not changed from the time of original purchase
- 3. No Special Privilege Conferred: To our knowledge this variance would not provide any special privilege.
- Deprivation of Rights These increased setbacks are commonly enjoyed by many other R1A properties in the neighborhood
- 5. Minimum Possible Variance We consider this to be a minimal variance to make the new residence well proportioned and provide a comfortable living condition for the occupant.
- 6. Purpose and Intent The variance would not negatively impact the neighborhood and is consistent with other property setbacks in this neighborhood.

Phase 2 LLC P.O. Box 593776 Orlando, Fl. 32859 407-383-4561

# **ZONING MAP**



## **AERIAL MAP**



Page | 138 Board of Zoning Adjustment [BZA]



# **ELEVATIONS**



Page | 140 Board of Zoning Adjustment [BZA]

# **SITE PHOTOS**



Front from Woods Street facing west



Property to the north with similar sized lot

# **BZA STAFF REPORT**

Planning, Environmental & Development Services/ Zoning Division

Meeting Date: JUN 02, 2022 Commission District: #1

Case #: VA-22-06-044 Case Planner: Nick Balevich (407) 836-0092

Nick.Balevich@ocfl.net

## **GENERAL INFORMATION**

APPLICANT(s): DANIEL WAGNER
OWNER(s): 9470 KILGORE TRUST

REQUEST: Variance in the R-CE zoning district to allow a ground mounted solar system in the

front yard in lieu of the side or rear yard.

PROPERTY LOCATION: 9470 Kilgore Rd., Orlando, FL 32836, west side of Kilgore Rd., east side of Lake

She