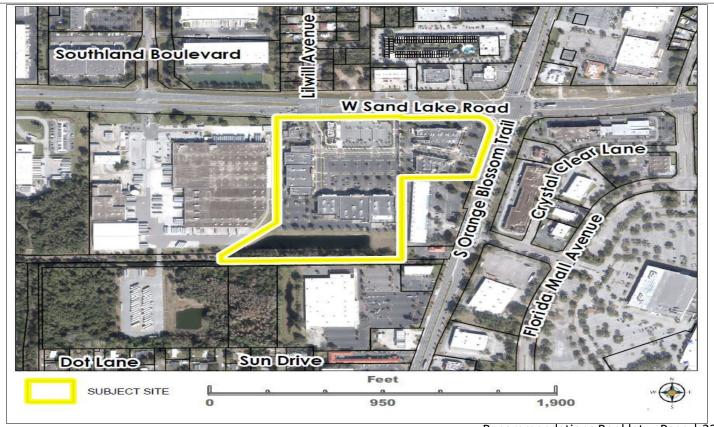

## **Purpose and Intent**

Approval of the requested variance would be in harmony with the purpose and intent of the Zoning Regulations as the code is primarily focused on minimizing the impact that structures have on surrounding properties and within the PD. The canopy will be partially screened by the existing landscaping, and is consistent with the building design.

#### CONDITIONS OF APPROVAL

- 1. Development shall be in accordance with the site plan and elevations received April 11, 2022, subject to the conditions of approval, and all applicable laws, ordinances, and regulations. Any proposed non-substantial deviations, changes, or modifications will be subject to the Zoning Manager's review and approval. Any proposed substantial deviations, changes, or modifications will be subject to a public hearing before the Board of Zoning Adjustment (BZA) where the BZA makes a recommendation to the Board of County Commissioners (BCC).
- 2. Pursuant to Section 125.022, Florida Statutes, issuance of this development permit by the County does not in any way create any rights on the part of the applicant to obtain a permit from a state or federal agency and does not create any liability on the part of the County for issuance of the permit if the applicant fails to obtain requisite approvals or fulfill the obligations imposed by a state or federal agency or undertakes actions that result in a violation of state or federal law. Pursuant to Section 125.022, the applicant shall obtain all other applicable state or federal permits before commencement of development.
- 3. Any deviation from a Code standard not specifically identified and reviewed/addressed by the Board of County Commissioners shall be resubmitted for the Board's review or the plans revised to comply with the standard.
- 4. A permit shall be obtained within 3 years of final action on this application by Orange County or this approval is null and void. The zoning manager may extend the time limit if proper justification is provided for such an extension.
- C: Keyvan Falahati220 Technology DriveIrvine, CA 92618

#### **COVER LETTER**

March 4, 2022

Office of Planning and Zoning 201 South Rosalind Ave, 1st Floor Orlando, Florida 32801 (407) 836-3111

Re: Variance Narrative

Dear Planning and Zoning Department,

Chick-Fil-A is respectfully submitting the following documents as they are seeking a setback variance for their existing site located at 1800 West Sand Lake Road.

Chick-Fil-A has seen success with the order point menu boards located in the queuing aisle, and they would like to install two canopies in the existing drive-thru lane to help enhance their operations. The Face-to-Face canopy is 54'-0" x 20'-8" (1,116 sf) steel structure and is 10'-9" high. Its proposed location will be over the existing North drive-thru lane adjacent to the existing menu boards and order points. The canopy will encroach 8" beyond the existing 40'-0" building setback from the North property line. The Meal Delivery Canopy is 40'-0" x 10'-8" (425 sf) steel structure and is 10'-9" high. Its proposed location will be over the existing west drive-thru lane adjacent to the building and drive-thru window. The canopy will encroach 2'-11" beyond the existing 25'-0" building setback from the West property line.

Chick-Fil-A has recognized that at times their sites during peak hours of operation that the existing drive-thru practice cannot process the orders promptly. At times this has led to on-site traffic congestion as well as vehicles blocking entrances to other businesses, and/or cars backing up onto the public streets potentially creating a public safety issue. To remedy this Chick-Fil-A employees are outfitted with Smart Tablets and take orders for the customers during the peak hours of operation. This facilitates a faster than average drive-thru period reducing traffic backups because of guicker meal deliveries. The canopies also allow the employees to work longer shifts because of a more comfortable working environment. Many municipalities across the country have allowed Chick-Fil-A to install these types of canopy structures. Those communities have benefited from these canopies by reducing traffic back-ups while creating a better working environment for the employees and customer experience.