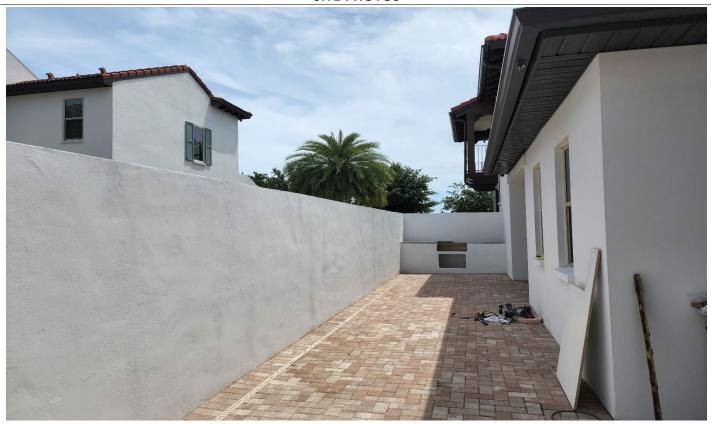

Townhome Districts are regulated by Sec. 38-1387 of the Orange County Code. The applicant is proposing to add a 54 ft. wide, 6 ft. tall screen enclosure on top of an existing 7 ft. block wall, which will cover the entire outdoor area between the existing townhome and the wall. The screen enclosure is proposed to have a 0 ft. north side setback in lieu of the minimum 5 ft. side setback for screen enclosures, requiring a variance. The north side property line abuts a 14 ft. wide open space tract therefore no neighbors will be directly impacted by this request. The proposal is for a screen enclosure, which will have a screen roof, as opposed to a screen room with a structural roof. A building permit, B22901333, has been submitted for the screen enclosure, and is on hold pending the outcome of this variance request.

As of the date of this report, one response has been received in favor of the request; and no responses have been received in opposition to the request.