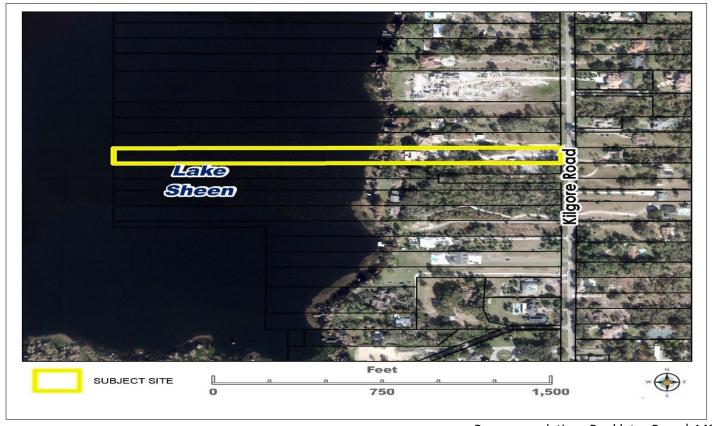

The area around the subject site is comprised of single-family homes in a semi-rural setting and vacant lots. The subject property is just over 2 acres in size according to the Orange County property appraiser, and is considered to be a conforming lot of record. The lot is wider than it is deep, with over 330 ft. of frontage on Wright Avenue, providing visibility to almost the entire site from the street. The site is developed with a 4,644 gross sq. ft. one-story single-family home that was constructed in 2021.

The proposal is to construct a 17.9 ft. high, 5,020.8 sq. ft. metal accessory structure (also known as a Quonset hut), at the southwest corner of the property, labeled on the site plan as Building #1. While the cover letter states that the owner's original preferred location is at the southeast corner of the property, the requested location, as shown on the site plan, is near the southwest corner. No other accessory structures are proposed. The maximum total accessory structure square footage permitted by right is 3,000 sq. ft. However, per Sec 38-1426 (b)(6), detached accessory structures located in agricultural zoning districts on a parcel greater than two (2) acres may exceed 3,000 sq. ft. through the Special Exception process contingent upon any detached accessory structure not exceeding five thousand (5,000) square feet in gross floor area and thirty-five (35) feet in overall height; and increased minimum setbacks of 50 ft. front, 25 ft. side/side street, and 35 ft. rear.