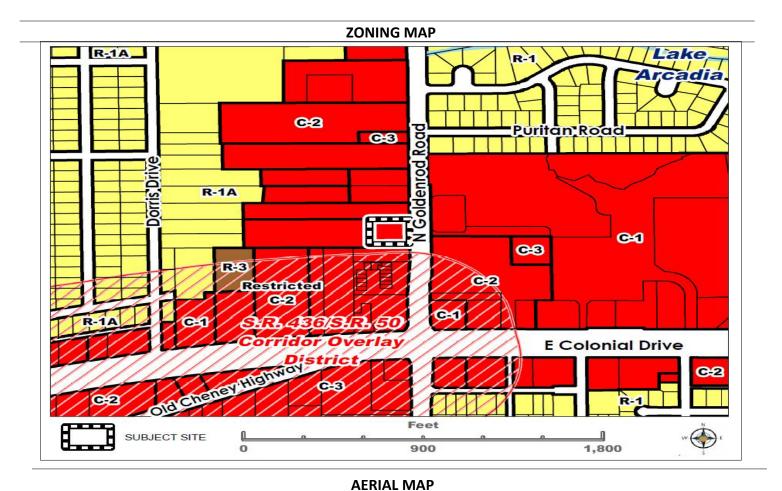

## **SITE & SURROUNDING DATA**

|                 | Property                | North  | South                   | East   | West                    |
|-----------------|-------------------------|--------|-------------------------|--------|-------------------------|
| Current Zoning  | A-1                     | A-1    | A-1                     | A-1    | R1-AA                   |
| Future Land Use | LDR                     | LDR    | LDR                     | LDR    | LDR                     |
| Current Use     | Single-family residence | Vacant | Single-family residence | Vacant | Single-family residence |

## **DESCRIPTION AND CONTEXT**

The property is located in the A-1 Citrus Rural zoning district, which allows agricultural uses, mobile homes, and single-family homes with accessory structures on larger lots. The Future Land Use is Low Density Residential (LDR), which is inconsistent with the zoning district. Per Comprehensive Plan Policy FLU8.2.5.1, a rezoning may not be required for properties with inconsistent zoning and Future Land Use Map (FLUM) designations for residential uses when the proposed use is single-family detached residential and the Zoning

and Future Land Use are both residential. Further, since the property is a lot of record, single-family detached development of the property is allowed.

The property is also located in the Tangerine Rural Settlement. Rural settlements are areas of the County identified in the Comprehensive Plan, where a particular rural character is desired to be preserved by its residents. Rural settlements typically limit certain uses, such as institutional uses, or commercial development, and control densities. However, it does not impact the development of this individual residential property.

The area around the subject site is comprised of single-family homes in a semi-rural setting and vacant lots. The subject property is just over 2 acres in size according to the Orange County property appraiser, and is considered to be a conforming lot of record. The lot is wider than it is deep, with over 330 ft. of frontage on Wright Avenue, providing visibility to almost the entire site from the street. The site is developed with a 4,644 gross sq. ft. one-story single-family home that was constructed in 2021.

The proposal is to construct a 17.9 ft. high, 5,020.8 sq. ft. metal accessory structure (also known as a Quonset hut), at the southwest corner of the property, labeled on the site plan as Building #1. While the cover letter states that the owner's original preferred location is at the southeast corner of the property, the requested location, as shown on the site plan, is near the southwest corner. No other accessory structures are proposed. The maximum total accessory structure square footage permitted by right is 3,000 sq. ft. However, per Sec 38-1426 (b)(6), detached accessory structures located in agricultural zoning districts on a parcel greater than two (2) acres may exceed 3,000 sq. ft. through the Special Exception process contingent upon any detached accessory structure not exceeding five thousand (5,000) square feet in gross floor area and thirty-five (35) feet in overall height; and increased minimum setbacks of 50 ft. front, 25 ft. side/side street, and 35 ft. rear.