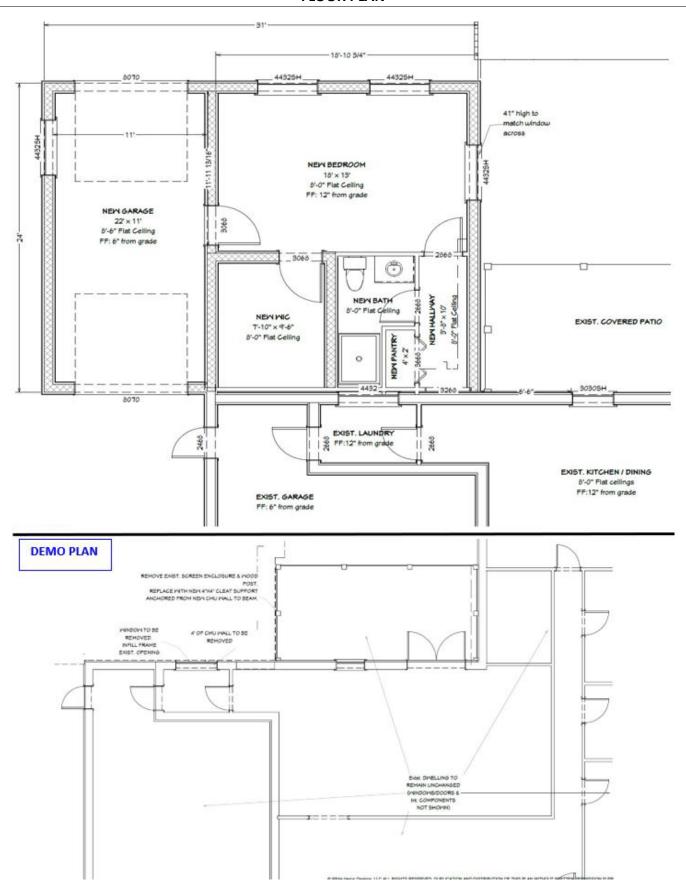

the neighbor on the West side of the property line.
- Deprivation of Rights Without variance approval, we would not be able to complete the home extension, which is available to other houses in our neighborhood.
- Minimum Possible Variance We have designed the structure in a way to be as close to the stated variance as possible. It only is needed for a single corner of the new structure.
- Purpose and Intent The property is in an older neighborhood with many neighboring homes
  from the 1970s. Many single-family homes in the neighborhood have had additions added to
  grow with their families. Our proposed addition is in line with the sizes and type of homes in our
  neighborhood.

#### **ZONING MAP**



**AERIAL MAP** 





Page | 76 Board of Zoning Adjustment [BZA]

#### **FLOOR PLAN**



### **ELEVATIONS**



Right Elevation – East



Facing north from Clematis Lane towards front of subject property



Rear yard, facing south towards proposed addition



Facing west towards rear side yard



Rear yard, facing north towards rear property line

# **BZA STAFF REPORT**

Planning, Environmental & Development Services/ Zoning Division

Meeting Date: JUN 02, 2022 Commission District: #5

Case #: VA-22-06-033 Case Planner: Jenale Garnett (407) 836-5955

Jenale.Garnett@ocfl.net

#### **GENERAL INFORMATION**

APPLICANT(s): MARINA BARANSKA

OWNER(s): MARINA BARANSKA, VALENTINA DYACHKOVA REQUEST: Variances in the R-1A zoning district as follows:

1) To allow an addition with a south rear setback of 21.5 ft. in lieu of 30 ft. 2) To allow an addition with an east side setback of 7.4 f