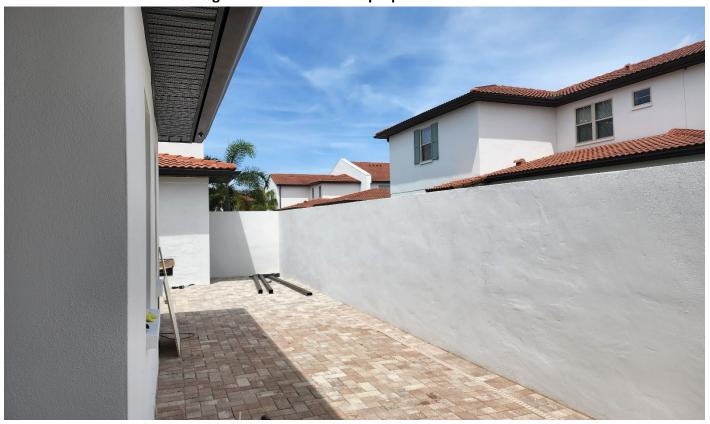

Townhome Districts are regulated by Sec. 38-1387 of the Orange County Code. The applicant is proposing to add a 54 ft. wide, 6 ft. tall screen enclosure on top of an existing 7 ft. block wall, which will cover the entire outdoor area between the existing townhome and the wall. The screen enclosure is proposed to have a 0 ft. north side setback in lieu of the minimum 5 ft. side setback for screen enclosures, requiring a variance. The north side property line abuts a 14 ft. wide open space tract therefore no neighbors will be directly impacted by this request. The proposal is for a screen enclosure, which will have a screen roof, as opposed to a screen room with a structural roof. A building permit, B22901333, has been submitted for the screen enclosure, and is on hold pending the outcome of this variance request.

As of the date of this report, one response has been received in favor of the request; and no responses have been received in opposition to the request.