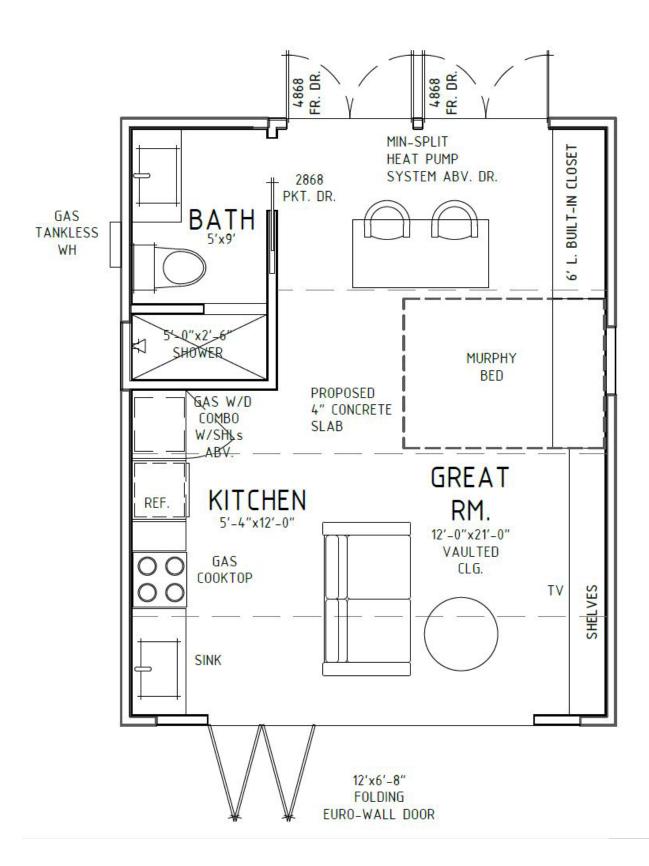

|    | passes were a relief to the parpooning are existing obtained in annual mile surfice                                                                                                                                                                                                                                                                                                             |  |  |  |  |

## **ZONING MAP**



## **AERIAL MAP**



**SITE PLAN** 







## **SITE PHOTOS**



Facing north towards front of subject property



Rear yard, facing south towards residence and proposed ADU

## **SITE PHOTOS**



Facing north towards garage



Rear yard, facing northwest towards proposed ADU

## **SITE PHOTOS**



Rear yard, facing south towards side of proposed ADU



Rear yard, facing west towards rear of proposed ADU

# **BZA STAFF REPORT**

Planning, Environmental & Development Services/ Zoning Division

Meeting Date: JUN 02, 2022 Commission District: #1

Case #: SE-22-06-038 Case Planner: Jenale Garnett (407) 836-5955

Jenale.Garnett@ocfl.net

#### GENERAL INFORMATION

APPLICANT(s): KEVIN HAND

OWNER(s): KEVIN HAND, SUSAN HAND, DIANE KOERNER

REQUEST: Special Exception in the A-1 zoning district to allow a cumulative of 3,469 sq. ft.

det