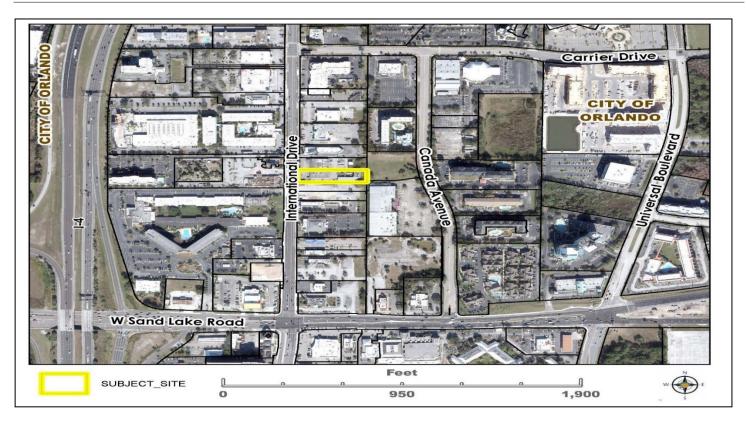

Current Chick-Fil-A stores have the canopies designed into the project. If this CFA was new the canopies would have been part of the project and within the setbacks.

4. Deprivation of Rights - Literal interpretation of the provisions contained in this Chapter would deprive the applicant of rights commonly enjoyed by other properties in the same zoning district under the terms of this Chapter and would work unnecessary and undue hardship on the applicant. Financial loss or business competition or purchase of property with intent to develop in violation of the restrictions of this Chapter shall not constitute grounds for approval or objection.

Chick-Fil-A will be deprived of the right to provide a safe environment for its team members and customers. Traffic backup and congestion introduces a greater risk of safety to the public along with the safety of their team members. Because of this condition, Chick-Fil-A will be unable to serve their community in a safe manner that is responsive to changes brought about by the past year and would be unable to practice proper stewardship of their property.

Minimum Possible Variance - The zoning variance approved is the minimum variance that will make possible the reasonable use of the land, building, or structure.

Canopies are design to be placed on the existing drive-thru lanes which happen to be within the setbacks. A minimal or alternate design will not change where the canopies are required to be placed.