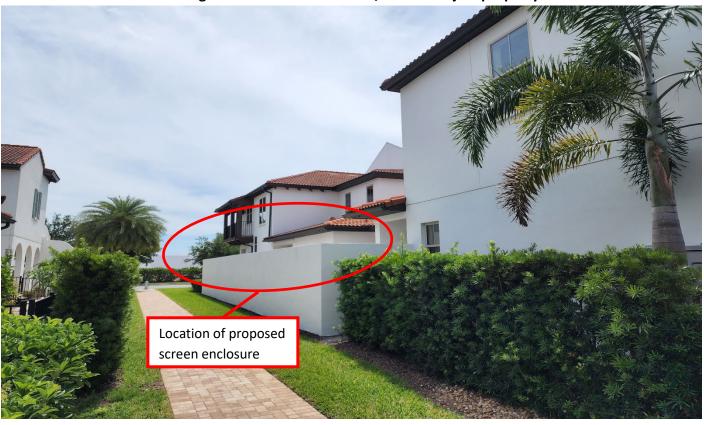

Townhome Districts are regulated by Sec. 38-1387 of the Orange County Code. The applicant is proposing to add a 54 ft. wide, 6 ft. tall screen enclosure on top of an existing 7 ft. block wall, which will cover the entire outdoor area between the existing townhome and the wall. The screen enclosure is proposed to have a 0 ft. north side setback in lieu of the minimum 5 ft. side setback for screen enclosures, requiring a variance. The north side property line abuts a 14 ft. wide open space tract therefore no neighbors will be directly impacted by this request. The proposal is for a screen enclosure, which will have a screen roof, as opposed to a screen room with a structural roof. A building permit, B22901333, has been submitted for the screen enclosure, and is on hold pending the outcome of this variance request.