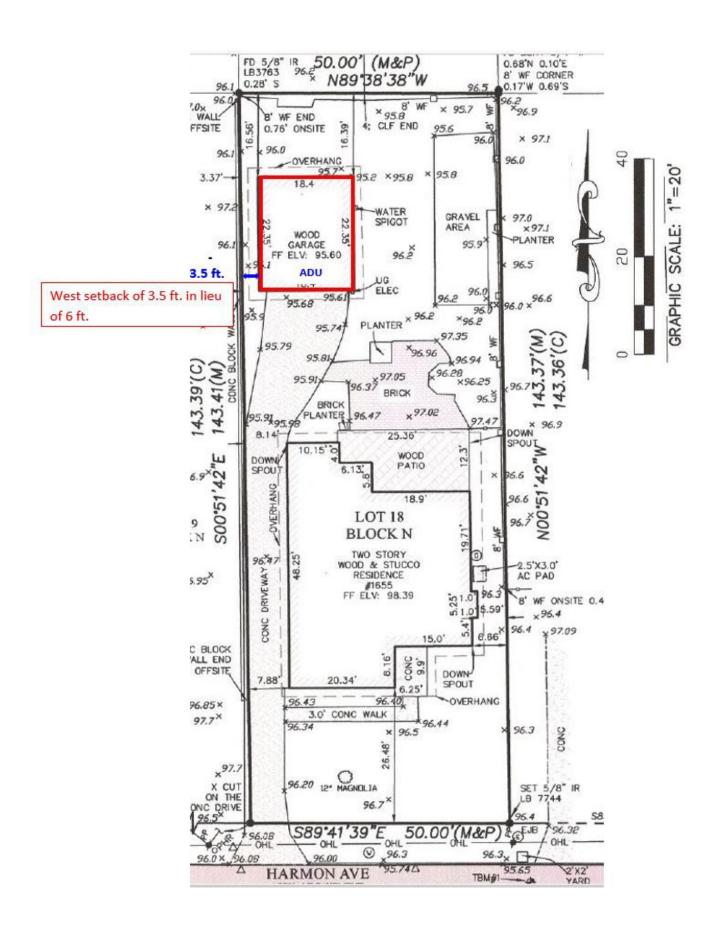

|    | passes were a relief to the parpooning are existing obtained in annual mile surfice                                                                                                                                                                                                                                                                                                             |  |  |  |  |

## **ZONING MAP**



## **AERIAL MAP**



**SITE PLAN** 







## **SITE PHOTOS**



Facing north towards front of subject property



Rear yard, facing south towards residence and proposed ADU

## **SITE PHOTOS**



Facing north towards garage



Rear yard, facing northwest towards proposed ADU

## **SITE PHOTOS**



Rear yard, facing south towards side of proposed ADU



Rear yard, facing west towards rear of proposed ADU

# **BZA STAFF REPORT**

Planning, Environmental & Development Services/ Zoning Division

Meeting Date: JUN 02, 2022 Commission District: #1

Case #: SE-22-06-038 Case Planner: Jenale Garnett (407) 836-5955

Jenale.Garnett@ocfl.net

#### GENERAL INFORMATION

APPLICANT(s): KEVIN HAND

OWNER(s): KEVIN HAND, SUSAN HAND, DIANE KOERNER

REQUEST: Special Exception in the A-1 zoning district to allow a cumulative of 3,469 sq. ft.

d