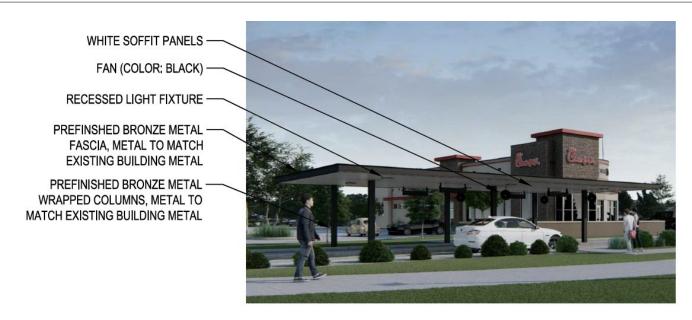

Townhome Districts are regulated by Sec. 38-1387 of the Orange County Code. The applicant is proposing to add a 54 ft. wide, 6 ft. tall screen enclosure on top of an existing 7 ft. block wall, which will cover the entire outdoor area between the existing townhome and the wall. The screen enclosure is proposed to have a 0 ft. north side setback in lieu of the minimum 5 ft. side setback for screen enclosures, requiring a variance. The north side property line abuts a 14 ft. wide open space tract therefore no neighbors will be directly impacted by this request. The proposal is for a screen enclosure, which will have a screen roof, as opposed to a screen room with a structural roof. A building permit, B22901333, has been submitted for the screen enclosure, and is on hold pending the outcome of this variance request.