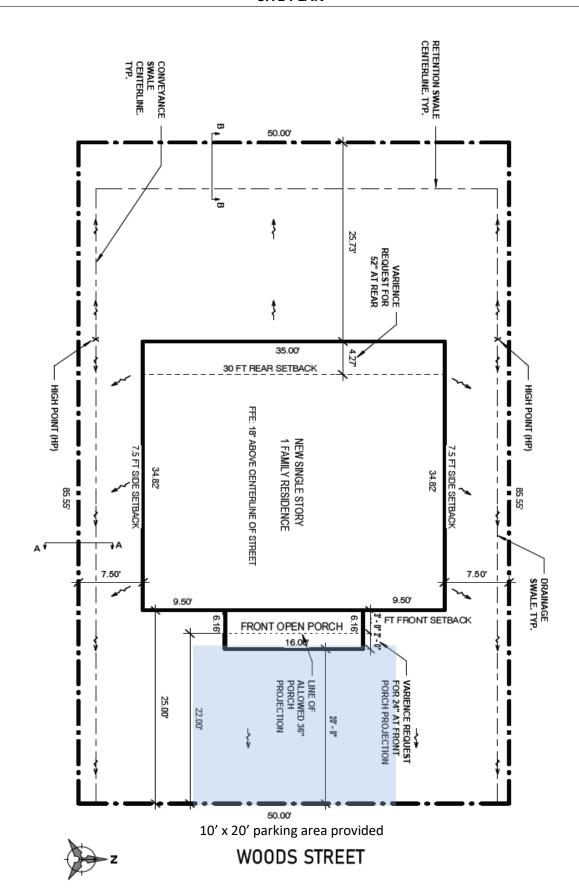

elf-Created -The site condition is existing and not changed from the time of original purchase
- 3. No Special Privilege Conferred: To our knowledge this variance would not provide any special privilege.
- Deprivation of Rights These increased setbacks are commonly enjoyed by many other R1A properties in the neighborhood
- 5. Minimum Possible Variance We consider this to be a minimal variance to make the new residence well proportioned and provide a comfortable living condition for the occupant.
- 6. Purpose and Intent The variance would not negatively impact the neighborhood and is consistent with other property setbacks in this neighborhood.

Phase 2 LLC P.O. Box 593776 Orlando, Fl. 32859 407-383-4561

# **ZONING MAP**



## **AERIAL MAP**



Page | 138 Board of Zoning Adjustment [BZA]



# **ELEVATIONS**



Page | 140 Board of Zoning Adjustment [BZA]

# **SITE PHOTOS**



Front from Woods Street facing west



Property to the north with similar sized lot

# **BZA STAFF REPORT**

Planning, Environmental & Development Services/ Zoning Division

Meeting Date: JUN 02, 2022 Commission District: #1

Case #: VA-22-06-044 Case Planner: Nick Balevich (407) 836-0092

Nick.Balevich@ocfl.net

## **GENERAL INFORMATION**

APPLICANT(s): DANIEL WAGNER
OWNER(s): 9470 KILGORE TRUST

REQUEST: Variance in the R-CE zoning district to allow a ground mounted solar system in the

front yard in lieu of the side or rear yard.

PROPERTY LOCATION: 9470 Kilgore Rd., Orlando, FL 32836, west side of Kilgore Rd., east side of Lake

Sheen, south of W. Sand Lake Rd., west of S. Apopka Vineland Rd.

PARCE