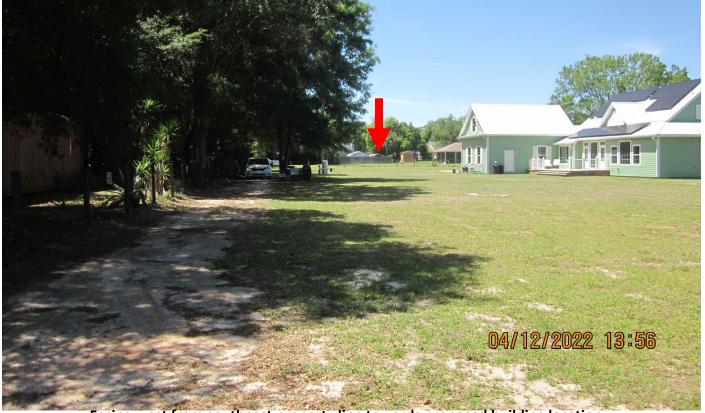

The area is comprised of townhomes and single-family homes. The subject property is a rear loaded lot, accessed from European Fan Palm Alley. The front yard faces Bismarck Palm Drive and the north side yard faces an open space tract. It was platted in 2015 as part of the Lakeshore Preserve Phase 1 Plat, and is considered to be a conforming lot of record. There is a 3,552 sq. ft. an end-unit townhouse on the lot, which was constructed in 2018.

Townhome Districts are regulated by Sec. 38-1387 of the Orange County Code. The applicant is proposing to add a 54 ft. wide, 6 ft. tall screen enclosure on top of an existing 7 ft. block wall, which will cover the entire outdoor area between the existing townhome and the wall. The screen enclosure is proposed to have a 0 ft. north side setback in lieu of the minimum 5 ft. side setback for screen enclosures, requiring a variance. The north side property line abuts a 14 ft. wide open space tract therefore no neighbors will be directly impacted by this request. The proposal is for a screen enclosure, which will have a screen roof, as opposed to a screen room with a structural roof. A building permit, B22901333, has been submitted for the screen enclosure, and is on hold pending the outcome of this variance request.