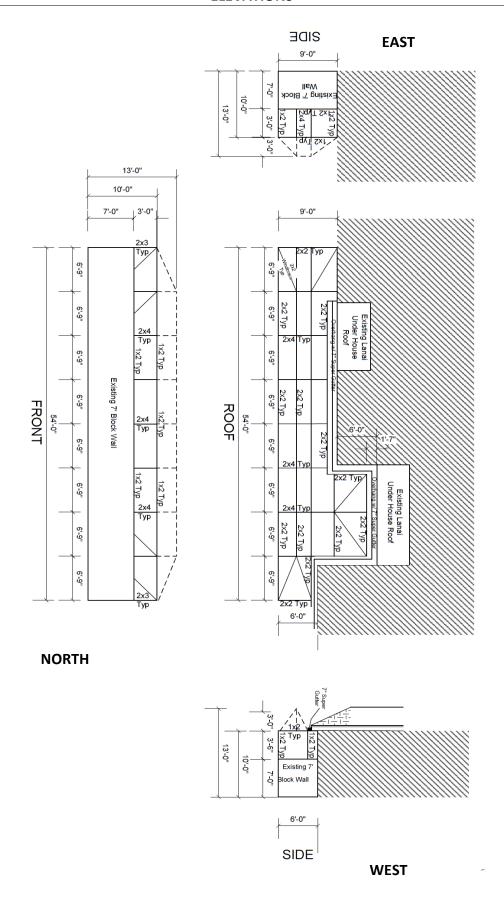

Townhome Districts are regulated by Sec. 38-1387 of the Orange County Code. The applicant is proposing to add a 54 ft. wide, 6 ft. tall screen enclosure on top of an existing 7 ft. block wall, which will cover the entire outdoor area between the existing townhome and the wall. The screen enclosure is proposed to have a 0 ft. north side setback in lieu of the minimum 5 ft. side setback for screen enclosures, requiring a variance. The north side property line abuts a 14 ft. wide open space tract therefore no neighbors will be directly impacted by this request. The proposal is for a screen enclosure, which will have a screen roof, as opposed to a screen room with a structural roof. A building permit, B22901333, has been submitted for the screen enclosure, and is on hold pending the outcome of this variance request.