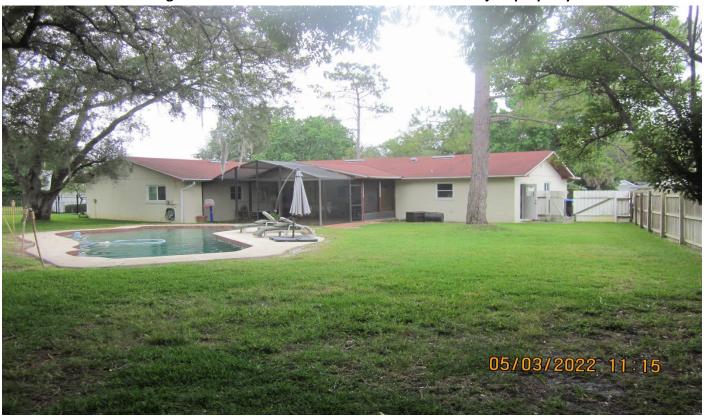

The area around the subject site is comprised of single-family homes in a semi-rural setting and vacant lots. The subject property is just over 2 acres in size according to the Orange County property appraiser, and is considered to be a conforming lot of record. The lot is wider than it is deep, with over 330 ft. of frontage on Wright Avenue, providing visibility to almost the entire site from the street. The site is developed with a 4,644 gross sq. ft. one-story single-family home that was constructed in 2021.

The proposal is to construct a 17.9 ft. high, 5,020.8 sq. ft. metal accessory structure (also known as a Quonset hut), at the southwest corner of the property, labeled on the site plan as Building #1. While the cover letter states that the owner's original preferred location is at the southeast corner of the property, the requested location, as shown on the site plan, is near the southwest corner. No other accessory structures are proposed. The maximum total accessory structure square footage permitted by right is 3,000 sq. ft. However, per Sec 38-1426 (b)(6), detached accessory structures located in agricultural zoning districts on a parcel greater than two (2) acres may exceed 3,000 sq. ft. through the Special Exception process contingent upon any detached accessory structure not exceeding five thousand (5,000) square feet in gross floor area and thirty-five (35) feet in overall height; and increased minimum setbacks of 50 ft. front, 25 ft. side/side street, and 35 ft. rear.