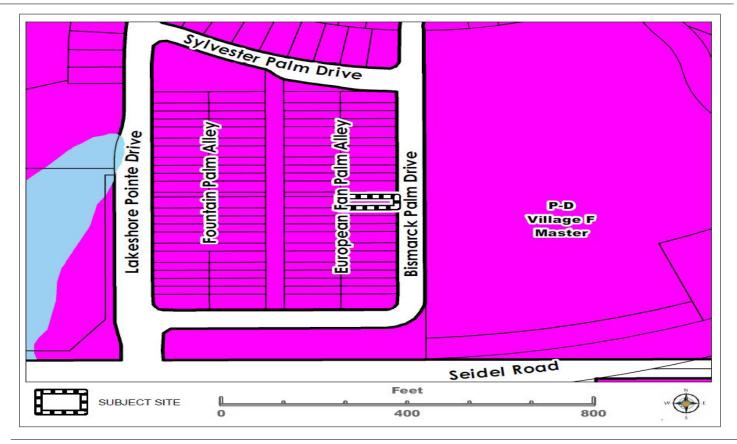

## **SITE & SURROUNDING DATA**

|                 | Property  | North      | South     | East          | West      |
|-----------------|-----------|------------|-----------|---------------|-----------|
|                 | Village F | Village F  | Village F | Village F     | Village F |
| Current Zoning  | Master PD | Master PD  | Master PD | Master PD     | Master PD |
|                 |           |            |           |               |           |
| Future Land Use | Village   | Village    | Village   | Village       | Village   |
| Current Use     | Townhouse | Open Space | Townhouse | Bismarck Palm | Townhouse |
| Current ose     | Townhouse | Tract      | Townhouse | Drive         | Townhouse |

## **DESCRIPTION AND CONTEXT**

The property is located in the Village F Master Planned Development (PD) district, which allows a range of uses including single-family, townhouses and multi-family. This property is within Parcel S-24 of the PD, and is designated on the approved Land Use Plan as a Townhome District. The Future Land Use is Village, which is consistent with the zoning.