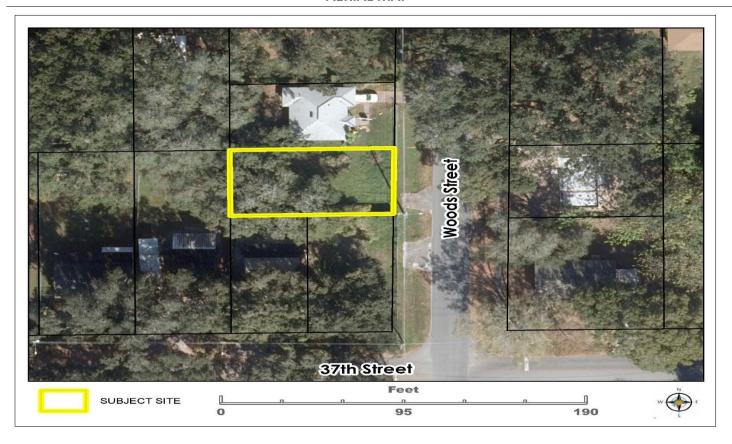

m the pre-1997 setback requirements.
- 2. Not Self-Created -The site condition is existing and not changed from the time of original purchase
- 3. No Special Privilege Conferred: To our knowledge this variance would not provide any special privilege.
- Deprivation of Rights These increased setbacks are commonly enjoyed by many other R1A properties in the neighborhood
- 5. Minimum Possible Variance We consider this to be a minimal variance to make the new residence well proportioned and provide a comfortable living condition for the occupant.
- 6. Purpose and Intent The variance would not negatively impact the neighborhood and is consistent with other property setbacks in this neighborhood.

Phase 2 LLC P.O. Box 593776 Orlando, Fl. 32859 407-383-4561

# **ZONING MAP**



## **AERIAL MAP**



Page | 138 Board of Zoning Adjustment [BZA]



# **ELEVATIONS**



Page | 140 Board of Zoning Adjustment [BZA]

# **SITE PHOTOS**



Front from Woods Street facing west



Property to the north with similar sized lot

# **BZA STAFF REPORT**

Planning, Environmental & Development Services/ Zoning Division

Meeting Date: JUN 02, 2022 Commission District: #1

Case #: VA-22-06-044 Case Planner: Nick Balevich (407) 836-0092

Nick.Balevich@ocfl.net

## **GENERAL INFORMATION**

APPLICANT(s): DANIEL WAGNER
OWNER(s): 9470 KILGORE TRUST

REQUEST: Variance in the R-CE zoning district to allow a ground mounted solar system in the

front yard in lieu of the side or rear yard.

PROPERTY LOCATION: 9470 Kilgore Rd., Orlando, FL 32836, west side of Kilgore Rd., east side of Lake

Sheen, south of W. Sand