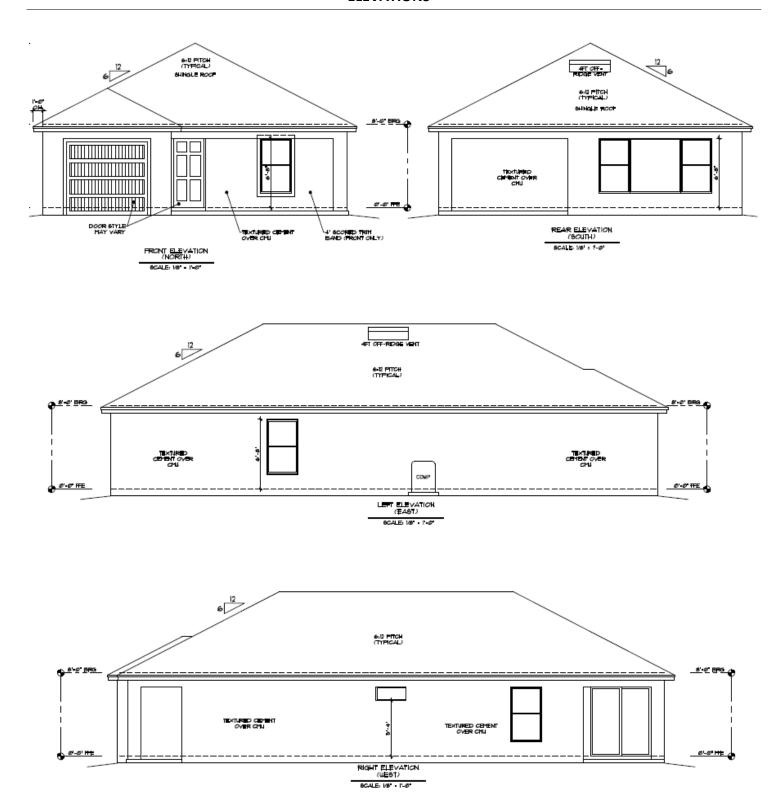

ement but can meet the set backs. Prohibiting me from building on this Real Property would deprive me of the use and enjoyment thereof.
- 5. Minimum Possible Variance: I am requesting a variance from the lot size requirement in order to build a single -family home on the parcel in keeping with all setback requirements and height restrictions otherwise applicable to the parcel.
- 6. Purpose and Intent: The Real Property on this street are all single-family homes. I intend to build a single-family home, which would be in keeping with the surrounding use and not be injurious to the neighborhood.

I look forward to a positive resolution of this variance request.

Sincerely,

Gail Fournier

# **ZONING MAP**



# **AERIAL MAP**



Page | 114 Board of Zoning Adjustment [BZA]



# **ELEVATIONS**



Page | 116 Board of Zoning Adjustment [BZA]



Property from Lake Ingram Rd. facing south



Similar sized developed lots to the west

# BZA STAFF REPORT

Planning, Environmental & Development Services/ Zoning Division

Meeting Date: **JUN 02, 2022** Commission District: #5

> Case Planner: Nick Balevich (407) 836-0092 Case #: VA-22-06-037

> > Nick.Balevich@ocfl.net

#### **GENERAL INFORMATION**

APPLICANT(s): SANDRA BERNAL-CRUZ FOR EL MOLCAJETE

OWNER(s): T & N INVESTMENT CORP

REQUEST: Variance in the C-2 zoning district to allow a 2COP license for consumption of beer

and wine on premises located 312 feet and 687 feet, respectively, from a religious

institution in lieu of 1,000 feet.

PROPERTY LOCATION: 1718 N. Goldenrod Rd., Orlando, FL 32807, west side of N. Goldenrod Rd., north o