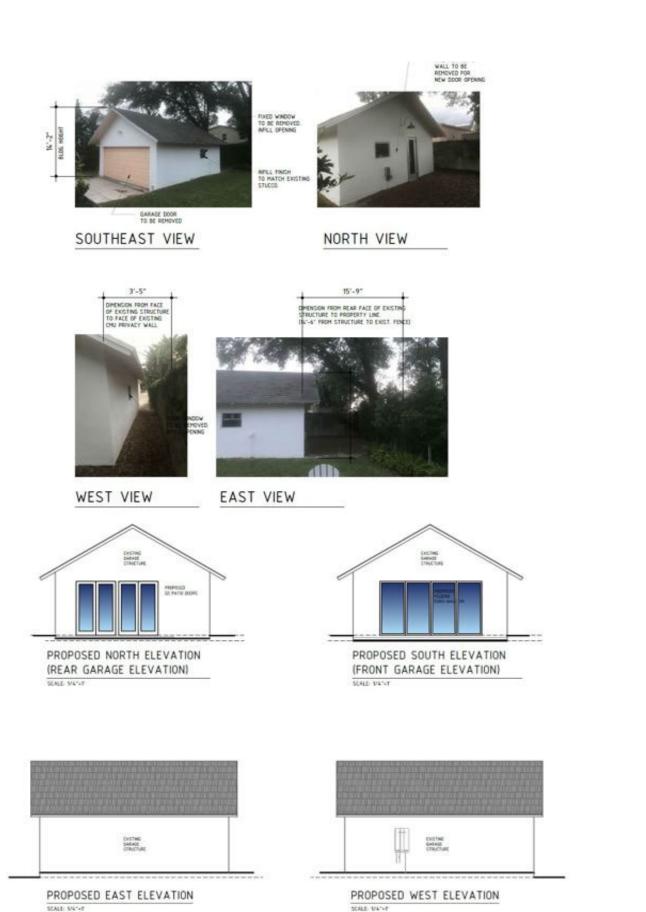

|    | passes were a relief to the parpooning are existing obtained in annual mile surfice                                                                                                                                                                                                                                                                                                             |  |  |  |  |

## **ZONING MAP**



## **AERIAL MAP**



**SITE PLAN** 







## **SITE PHOTOS**



Facing north towards front of subject property



Rear yard, facing south towards residence and proposed ADU

## **SITE PHOTOS**



Facing north towards garage



Rear yard, facing northwest towards proposed ADU

## **SITE PHOTOS**



Rear yard, facing south towards side of proposed ADU



Rear yard, facing west towards rear of proposed ADU

# **BZA STAFF REPORT**

Planning, Environmental & Development Services/ Zoning Division

Meeting Date: JUN 02, 2022 Commission District: #1

Case #: SE-22-06-038 Case Planner: Jenale Garnett (407) 836-5955

Jenale.Garnett@ocfl.net

#### GENERAL INFORMATION

APPLICANT(s): KEVIN HAND

OWNER(s): KEVIN HAND, SUSAN HAND, DIANE KOERNER

REQUEST: Special Exception in the A-1 zoning district to allow a cumulative of 3,469 sq. ft.

detac