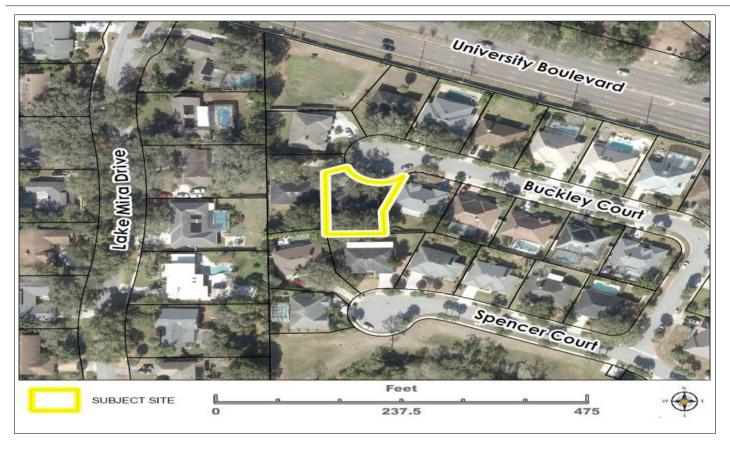

## **ZONING MAP**

**AERIAL MAP** 

Page | 10 Board of Zoning Adjustment [BZA]

The area is comprised of townhomes and single-family homes. The subject property is a rear loaded lot, accessed from European Fan Palm Alley. The front yard faces Bismarck Palm Drive and the north side yard faces an open space tract. It was platted in 2015 as part of the Lakeshore Preserve Phase 1 Plat, and is considered to be a conforming lot of record. There is a 3,552 sq. ft. an end-unit townhouse on the lot, which was constructed in 2018.