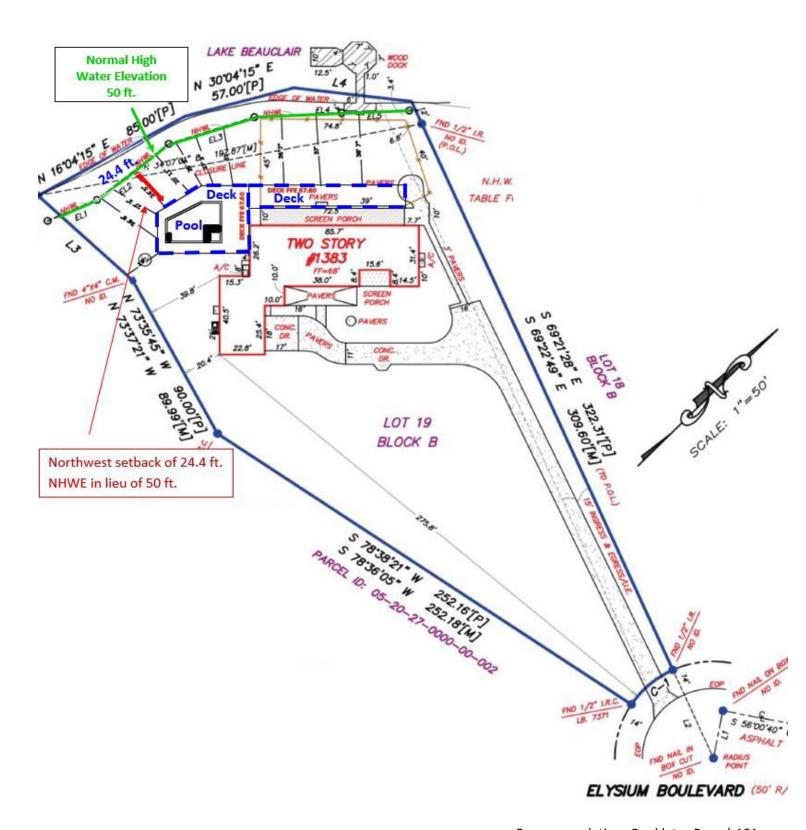

The area around the subject site is comprised of single-family homes in a semi-rural setting and vacant lots. The subject property is just over 2 acres in size according to the Orange County property appraiser, and is considered to be a conforming lot of record. The lot is wider than it is deep, with over 330 ft. of frontage on Wright Avenue, providing visibility to almost the entire site from the street. The site is developed with a 4,644 gross sq. ft. one-story single-family home that was constructed in 2021.

The proposal is to construct a 17.9 ft. high, 5,020.8 sq. ft. metal accessory structure (also known as a Quonset hut), at the southwest corner of the property, labeled on the site plan as Building #1. While the cover letter states that the owner's original preferred location is at the southeast corner of the property, the requested location, as shown on the site plan, is near the southwest corner. No other accessory structures are proposed. The maximum total accessory structure square footage permitted by right is 3,000 sq. ft. However, per Sec 38-1426 (b)(6), detached accessory structures located in agricultural zoning districts on a parcel greater than two (2) acres may exceed 3,000 sq. ft. through the Special Exception process contingent upon any detached accessory structure not exceeding five thousand (5,000) square feet in gross floor area and thirty-five (35) feet in overall height; and increased minimum setbacks of 50 ft. front, 25 ft. side/side street, and 35 ft. rear.

## **District Development Standards**

|                 | Code Requirement           | Proposed                                        |
|-----------------|----------------------------|-------------------------------------------------|
| Max Height:     | 35 ft.                     | 17.9 ft. accessory structure 27.2 ft. residence |
| Min. Lot Width: | 100 ft.                    | 331.7 ft.                                       |
| Min. Lot Size:  | 21,780 sq. ft. (0.5 acres) | +/- 2 acres                                     |

## Building Setbacks (that apply to structure in question) (Measurements in feet)

|        | Code Requirement, accessory structure | Proposed          |
|--------|---------------------------------------|-------------------|
| Front: | N/A, not allowed in front             | 125.7 ft. (North) |
| Rear:  | 35 ft.                                | 35.3 ft. (South)  |
| Side:  | 25 ft.                                | 25.3 ft. (West)   |
| Side.  | 2511.                                 | 255.7 ft. (East)  |