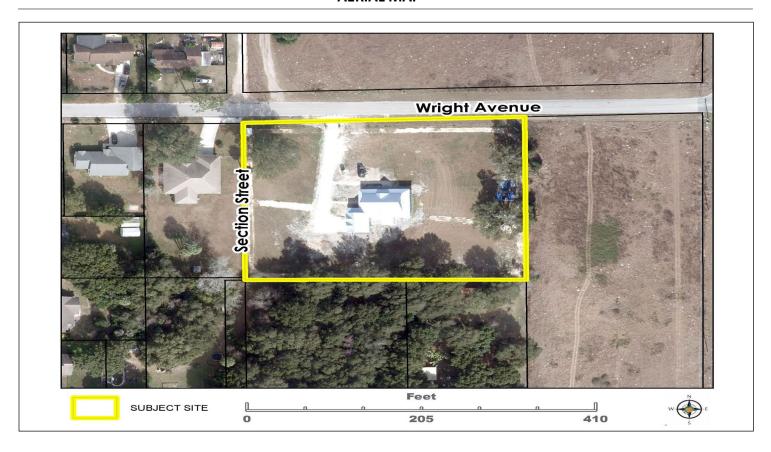

The area around the subject site is comprised of single-family homes in a semi-rural setting and vacant lots. The subject property is just over 2 acres in size according to the Orange County property appraiser, and is considered to be a conforming lot of record. The lot is wider than it is deep, with over 330 ft. of frontage on Wright Avenue, providing visibility to almost the entire site from the street. The site is developed with a 4,644 gross sq. ft. one-story single-family home that was constructed in 2021.

The proposal is to construct a 17.9 ft. high, 5,020.8 sq. ft. metal accessory structure (also known as a Quonset hut), at the southwest corner of the property, labeled on the site plan as Building #1. While the cover letter states that the owner's original preferred location is at the southeast corner of the property, the requested location, as shown on the site plan, is near the southwest corner. No other accessory structures are proposed. The maximum total accessory structure square footage permitted by right is 3,000 sq. ft. However, per Sec 38-1426 (b)(6), detached accessory structures located in agricultural zoning districts on a parcel greater than two (2) acres may exceed 3,000 sq. ft. through the Special Exception process contingent upon any detached accessory structure not exceeding five thousand (5,000) square feet in gross floor area and thirty-five (35) feet in overall height; and increased minimum setbacks of 50 ft. front, 25 ft. side/side street, and 35 ft. rear.

## **ZONING MAP**

**AERIAL MAP** 

Page | 10 Board of Zoning Adjustment [BZA]