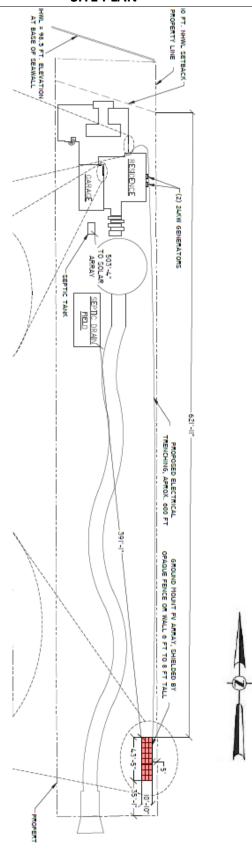

The proposal is to construct a 17.9 ft. high, 5,020.8 sq. ft. metal accessory structure (also known as a Quonset hut), at the southwest corner of the property, labeled on the site plan as Building #1. While the cover letter states that the owner's original preferred location is at the southeast corner of the property, the requested location, as shown on the site plan, is near the southwest corner. No other accessory structures are proposed. The maximum total accessory structure square footage permitted by right is 3,000 sq. ft. However, per Sec 38-1426 (b)(6), detached accessory structures located in agricultural zoning districts on a parcel greater than two (2) acres may exceed 3,000 sq. ft. through the Special Exception process contingent upon any detached accessory structure not exceeding five thousand (5,000) square feet in gross floor area and thirty-five (35) feet in overall height; and increased minimum setbacks of 50 ft. front, 25 ft. side/side street, and 35 ft. rear.