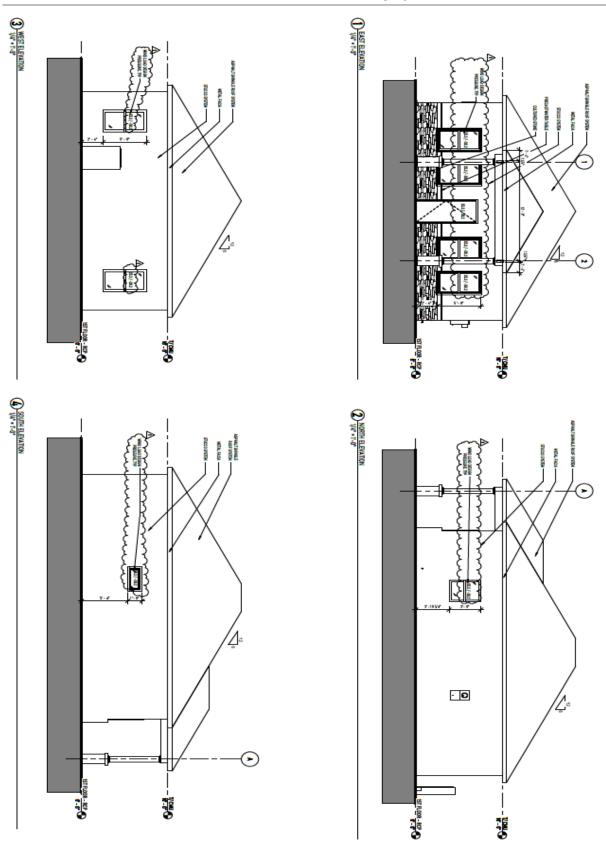

e condition is existing and not changed from the time of original purchase
- 3. No Special Privilege Conferred: To our knowledge this variance would not provide any special privilege.
- Deprivation of Rights These increased setbacks are commonly enjoyed by many other R1A properties in the neighborhood
- 5. Minimum Possible Variance We consider this to be a minimal variance to make the new residence well proportioned and provide a comfortable living condition for the occupant.
- 6. Purpose and Intent The variance would not negatively impact the neighborhood and is consistent with other property setbacks in this neighborhood.

Phase 2 LLC P.O. Box 593776 Orlando, Fl. 32859 407-383-4561

# **ZONING MAP**



## **AERIAL MAP**



Page | 138 Board of Zoning Adjustment [BZA]



# **ELEVATIONS**



Page | 140 Board of Zoning Adjustment [BZA]

# **SITE PHOTOS**



Front from Woods Street facing west



Property to the north with similar sized lot

# **BZA STAFF REPORT**

Planning, Environmental & Development Services/ Zoning Division

Meeting Date: JUN 02, 2022 Commission District: #1

Case #: VA-22-06-044 Case Planner: Nick Balevich (407) 836-0092

Nick.Balevich@ocfl.net

## **GENERAL INFORMATION**

APPLICANT(s): DANIEL WAGNER
OWNER(s): 9470 KILGORE TRUST

REQUEST: Variance in the R-CE zoning district to allow a ground mounted solar system in the

front yard in lieu of the side or rear yard.

PROPERTY LOCATION: 9470 Kilgore Rd., Orlando, FL 32836, west side of Kilgore Rd., east side of Lake

Sheen, south of W. Sand Lake Rd., west of S. Apopka Vineland Rd.

PARCEL ID: 04-24-28-0000-