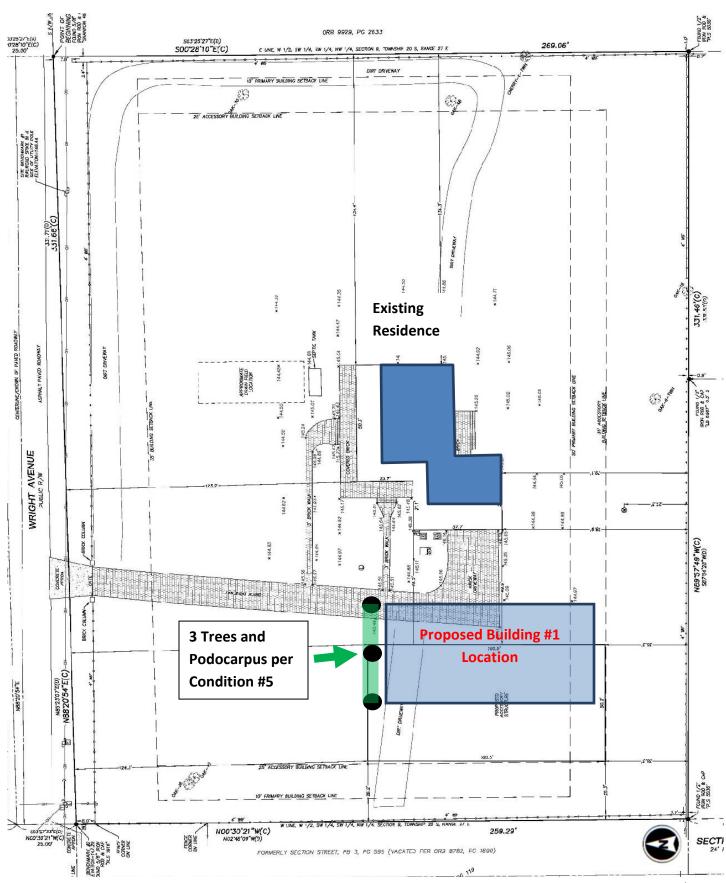

The proposal is to construct a 17.9 ft. high, 5,020.8 sq. ft. metal accessory structure (also known as a Quonset hut), at the southwest corner of the property, labeled on the site plan as Building #1. While the cover letter states that the owner's original preferred location is at the southeast corner of the property, the requested location, as shown on the site plan, is near the southwest corner. No other accessory structures are proposed. The maximum total accessory structure square footage permitted by right is 3,000 sq. ft. However, per Sec 38-1426 (b)(6), detached accessory structures located in agricultural zoning districts on a parcel greater than two (2) acres may exceed 3,000 sq. ft. through the Special Exception process contingent upon any detached accessory structure not exceeding five thousand (5,000) square feet in gross floor area and thirty-five (35) feet in overall height; and increased minimum setbacks of 50 ft. front, 25 ft. side/side street, and 35 ft. rear.

The applicant is requesting a Special Exception to allow 5,020.8 cumulative sq. ft. of detached accessory structures in lieu of a maximum of 3,000 sq. ft., and a variance to allow a 5,020.8 sq. ft. detached accessory structure in lieu of a maximum of 5,000 sq. ft. The code defines an accessory structure as "a subordinate building or structure, including an accessory dwelling unit, situated on the same lot or parcel as the principal building or structure, or a subordinate use of land, and which building, structure or use is customarily incidental to and typically found in association with such principal building or use. Factors to be considered in determining whether a building, structure or use is "subordinate" and "customarily incidental" include the size of the lot or parcel, the uses of adjacent lots or parcels, and the size, shape, height, and roof type (if any) of the building or structure." The proposed accessory structure is clearly not subordinate to the principal structure as it is greater than the size of the house. The special exception process allows for more cumulative sq. ft. on larger agriculturally zoned lots to ensure compatibility with the surrounding area, and code further caps the total size of any one accessory structure. As proposed, at 5,020.8 sq. ft., the detached accessory structure is larger than the existing 4,644 sq. ft. residence. Staff has created a graphic representation of the proposed detached accessory structure in the proposed location compared with the existing residence to better understand the scale and massing of what is being proposed. The graphic representation is provided below.

Graphic Representation of proposed Quonset hut in relation to existing single family home

In review of the extended area within the Tangerine Rural Settlement, staff found a mix of agricultural and other detached accessory structures existing that appear to be generally consistent with the proposed structure. Given the size of the lot and the surrounding area, staff is recommending approval of the Special Exception for the increase in cumulative square footage. However, considering that all of the cumulative sq. ft. is being proposed to be utilized in only one structure, thereby increasing the size and scale of the accessory structure, staff is recommending denial of the variance.

Since the construction of the house, the tree canopy on the property has been mostly eliminated, and in order to screen the proposal from the adjacent public street to the north, Condition #5 contains a requirement to install 3 canopy trees and 17 full-size Podocarpus shrubs along the building foundation at a distance of least 8 feet from the foundation of the structure. In addition, Condition #6 has been added that requires the accessory structure to be painted to match the color of the house, to ensure further compatibility.