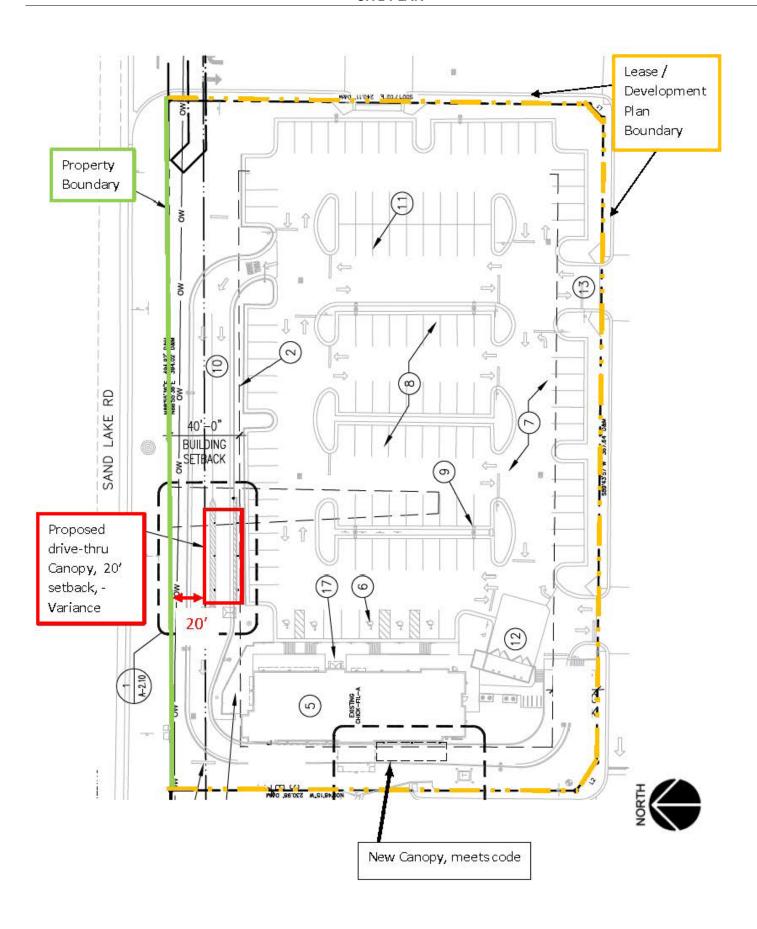

## **Purpose and Intent**

Approval of the requested variance would be in harmony with the purpose and intent of the Zoning Regulations as the code is primarily focused on minimizing the impact that structures have on surrounding properties and within the PD. The canopy will be partially screened by the existing landscaping, and is consistent with the building design.

#### CONDITIONS OF APPROVAL

- 1. Development shall be in accordance with the site plan and elevations received April 11, 2022, subject to the conditions of approval, and all applicable laws, ordinances, and regulations. Any proposed non-substantial deviations, changes, or modifications will be subject to the Zoning Manager's review and approval. Any proposed substantial deviations, changes, or modifications will be subject to a public hearing before the Board of Zoning Adjustment (BZA) where the BZA makes a recommendation to the Board of County Commissioners (BCC).
- 2. Pursuant to Section 125.022, Florida Statutes, issuance of this development permit by the County does not in any way create any rights on the part of the applicant to obtain a permit from a state or federal agency and does not create any liability on the part of the County for issuance of the permit if the applicant fails to obtain requisite approvals or fulfill the obligations imposed by a state or federal agency or undertakes actions that result in a violation of state or federal law. Pursuant to Section 125.022, the applicant shall obtain all other applicable state or federal permits before commencement of development.
- 3. Any deviation from a Code standard not specifically identified and reviewed/addressed by the Board of County Commissioners shall be resubmitted for the Board's review or the plans revised to comply with the standard.
- 4. A permit shall be obtained within 3 years of final action on this application by Orange County or this approval is null and void. The zoning manager may extend the time limit if proper justification is provided for such an extension.
- C: Keyvan Falahati220 Technology DriveIrvine, CA 92618

#### **COVER LETTER**

March 4, 2022

Office of Planning and Zoning 201 South Rosalind Ave, 1st Floor Orlando, Florida 32801 (407) 836-3111

Re: Variance Narrative

Dear Planning and Zoning Department,

Chick-Fil-A is respectfully submitting the following documents as they are seeking a setback variance for their existing site located at 1800 West Sand Lake Road.

Chick-Fil-A has seen success with the order point menu boards located in the queuing aisle, and they would like to install two canopies in the existing drive-thru lane to help enhance their operations. The Face-to-Face canopy is 54'-0" x 20'-8" (1,116 sf) steel structure and is 10'-9" high. Its proposed location will be over the existing North drive-thru lane adjacent to the existing menu boards and order points. The canopy will encroach 8" beyond the existing 40'-0" building setback from the North property line. The Meal Delivery Canopy is 40'-0" x 10'-8" (425 sf) steel structure and is 10'-9" high. Its proposed location will be over the existing west drive-thru lane adjacent to the building and drive-thru window. The canopy will encroach 2'-11" beyond the existing 25'-0" building setback from the West property line.

Chick-Fil-A has recognized that at times their sites during peak hours of operation that the existing drive-thru practice cannot process the orders promptly. At times this has led to on-site traffic congestion as well as vehicles blocking entrances to other businesses, and/or cars backing up onto the public streets potentially creating a public safety issue. To remedy this Chick-Fil-A employees are outfitted with Smart Tablets and take orders for the customers during the peak hours of operation. This facilitates a faster than average drive-thru period reducing traffic backups because of guicker meal deliveries. The canopies also allow the employees to work longer shifts because of a more comfortable working environment. Many municipalities across the country have allowed Chick-Fil-A to install these types of canopy structures. Those communities have benefited from these canopies by reducing traffic back-ups while creating a better working environment for the employees and customer experience.