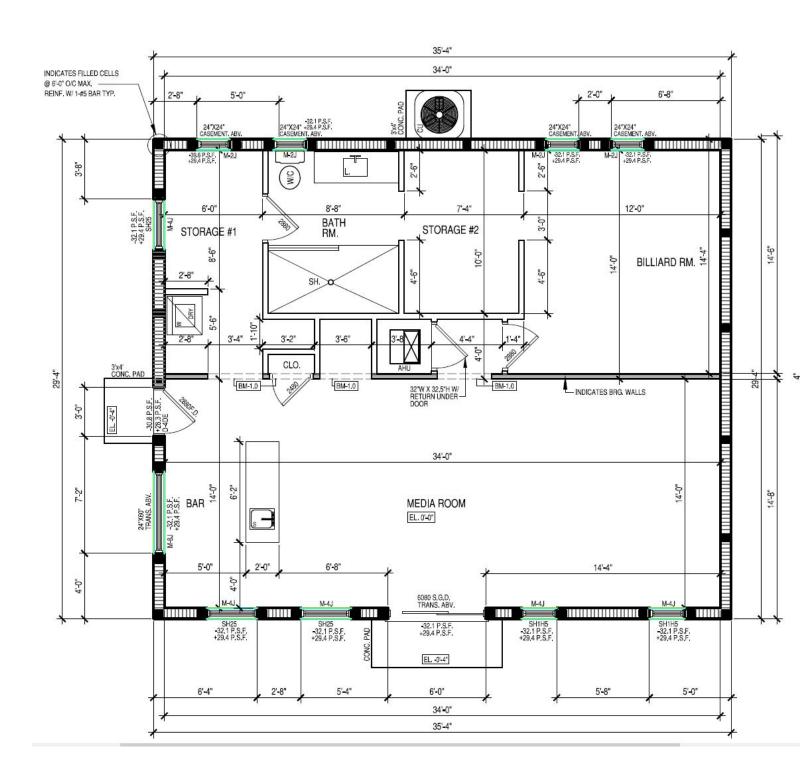

The proposal is to construct a 17.9 ft. high, 5,020.8 sq. ft. metal accessory structure (also known as a Quonset hut), at the southwest corner of the property, labeled on the site plan as Building #1. While the cover letter states that the owner's original preferred location is at the southeast corner of the property, the requested location, as shown on the site plan, is near the southwest corner. No other accessory structures are proposed. The maximum total accessory structure square footage permitted by right is 3,000 sq. ft. However, per Sec 38-1426 (b)(6), detached accessory structures located in agricultural zoning districts on a parcel greater than two (2) acres may exceed 3,000 sq. ft. through the Special Exception process contingent upon any detached accessory structure not exceeding five thousand (5,000) square feet in gross floor area and thirty-five (35) feet in overall height; and increased minimum setbacks of 50 ft. front, 25 ft. side/side street, and 35 ft. rear.

#### **COVER LETTER**

Request special exception and variance to build parabolic shaped accessory structure.

Reason for the request is that it was purchased at dimensions larger than typically allowed.

Type of construction is Galvalume Plus steel. The build out kit is part of a fully inclusive package with end panels, doors (garage and utility), east side window, and apex turbine fans (five non-electric).

Proposed square feet is 5,020.83.

Proposed dimensions are 100' -5" by 50'.

Distance from property lines as follows- Eastern- 256', Southern- 35.3', Western- 25.3, Northern- 124.3'

Proposed height is 17' 8 and 5/8" apex only (parabolic shaped structure).