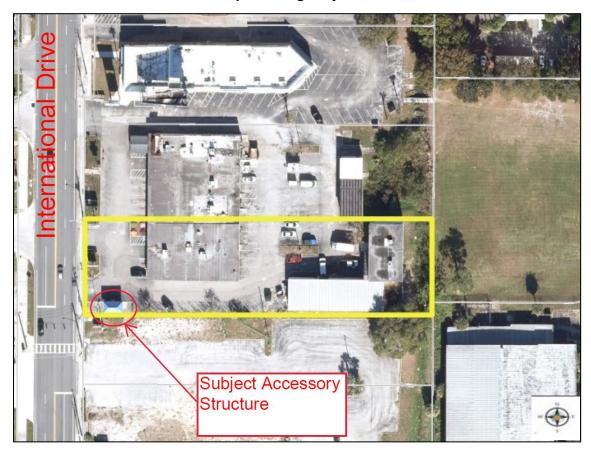

## **LOCATION MAP**

#### SITE & SURROUNDING DATA

|                 | Property      | North         | South                  | East          | West          |
|-----------------|---------------|---------------|------------------------|---------------|---------------|
| Current Zoning  | R-2           | R-2           | City of Winter<br>Park | R-2           | R-2           |
| Future Land Use | LMDR          | LMDR          | City of Winter<br>Park | LMDR          | LMDR          |
| Current Use     | Single-family | Single-family | City of Winter         | Single-family | Single-family |
|                 | residential   | residential   | Park                   | residential   | residential   |