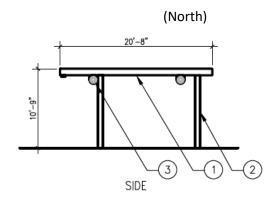

The proposal is to construct a 17.9 ft. high, 5,020.8 sq. ft. metal accessory structure (also known as a Quonset hut), at the southwest corner of the property, labeled on the site plan as Building #1. While the cover letter states that the owner's original preferred location is at the southeast corner of the property, the requested location, as shown on the site plan, is near the southwest corner. No other accessory structures are proposed. The maximum total accessory structure square footage permitted by right is 3,000 sq. ft. However, per Sec 38-1426 (b)(6), detached accessory structures located in agricultural zoning districts on a parcel greater than two (2) acres may exceed 3,000 sq. ft. through the Special Exception process contingent upon any detached accessory structure not exceeding five thousand (5,000) square feet in gross floor area and thirty-five (35) feet in overall height; and increased minimum setbacks of 50 ft. front, 25 ft. side/side street, and 35 ft. rear.

Graphic Representation of proposed Quonset hut in relation to existing single family home

In review of the extended area within the Tangerine Rural Settlement, staff found a mix of agricultural and other detached accessory structures existing that appear to be generally consistent with the proposed structure. Given the size of the lot and the surrounding area, staff is recommending approval of the Special Exception for the increase in cumulative square footage. However, considering that all of the cumulative sq. ft. is being proposed to be utilized in only one structure, thereby increasing the size and scale of the accessory structure, staff is recommending denial of the variance.