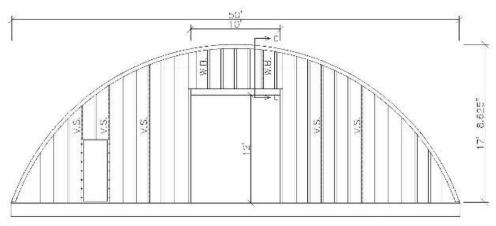

The proposal is to construct a 17.9 ft. high, 5,020.8 sq. ft. metal accessory structure (also known as a Quonset hut), at the southwest corner of the property, labeled on the site plan as Building #1. While the cover letter states that the owner's original preferred location is at the southeast corner of the property, the requested location, as shown on the site plan, is near the southwest corner. No other accessory structures are proposed. The maximum total accessory structure square footage permitted by right is 3,000 sq. ft. However, per Sec 38-1426 (b)(6), detached accessory structures located in agricultural zoning districts on a parcel greater than two (2) acres may exceed 3,000 sq. ft. through the Special Exception process contingent upon any detached accessory structure not exceeding five thousand (5,000) square feet in gross floor area and thirty-five (35) feet in overall height; and increased minimum setbacks of 50 ft. front, 25 ft. side/side street, and 35 ft. rear.

#### **COVER LETTER**

Request special exception and variance to build parabolic shaped accessory structure.

Reason for the request is that it was purchased at dimensions larger than typically allowed.

Type of construction is Galvalume Plus steel. The build out kit is part of a fully inclusive package with end panels, doors (garage and utility), east side window, and apex turbine fans (five non-electric).

Proposed square feet is 5,020.83.

Proposed dimensions are 100' -5" by 50'.

Distance from property lines as follows- Eastern- 256', Southern- 35.3', Western- 25.3, Northern- 124.3'

Proposed height is 17' 8 and 5/8" apex only (parabolic shaped structure).

## **ELEVATIONS**

**Front North Elevation** 

**East and West Elevations** 