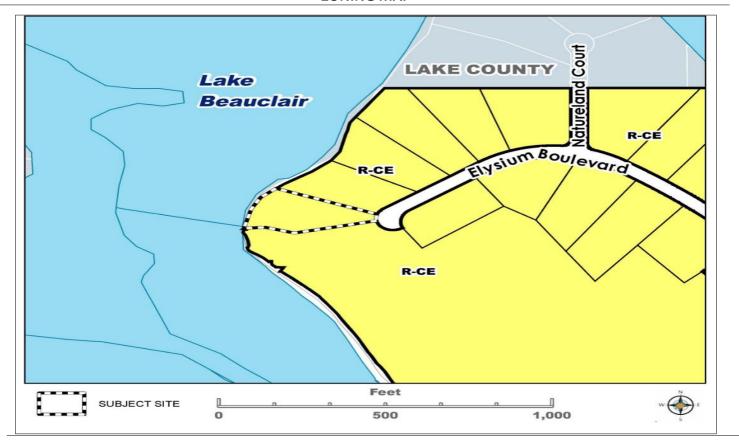

ol deck difficult without a Variance.
- The hardship wasn't created by me or the previous owners.
- 3. This request does not ask for special privileges that might not be granted to another property. Other Homes on the Lake Dora and Beauclair are able to have pools within the 50 ft limit per measurements from Google Earth.
- 4. Without the Variance, we would have to build the pool deck in a spot that makes little sense to where the home sits in regards to the NWHE.
- 5. The variance requested is the minimal possible variance that will make reasonable use of the land with respect to the surrounding flora and fauna.
- 6. This variance would have no affect on either of my neighboring properties and will be in harmony with the purpose and intent of the Zoning Regulations.

#### **ZONING MAP**



**AERIAL MAP** 





# **ELEVATIONS**



Page | 102 Board of Zoning Adjustment [BZA]



Facing northwest from Elysium Blvd. towards front of subject property



Facing northwest towards front of residence



Rear yard, facing south towards proposed pool deck and screen enclosure



Rear yard, facing west towards side of proposed pool deck and screen enclosure



Rear yard, facing east towards proposed pool, pool deck, and screen enclosure



Rear yard, facing north toward proposed pool, pool deck, and screen enclosure



Rear yard, facing north towards Lake Beauclair

# **BZA STAFF REPORT**

Planning, Environmental & Development Services/ Zoning Division

Meeting Date: JUN 02, 2022 Commission District: #1

Case #: VA-22-04-024 Case Planner: Nick Balevich (407) 836-0092

Nick.Balevich@ocf