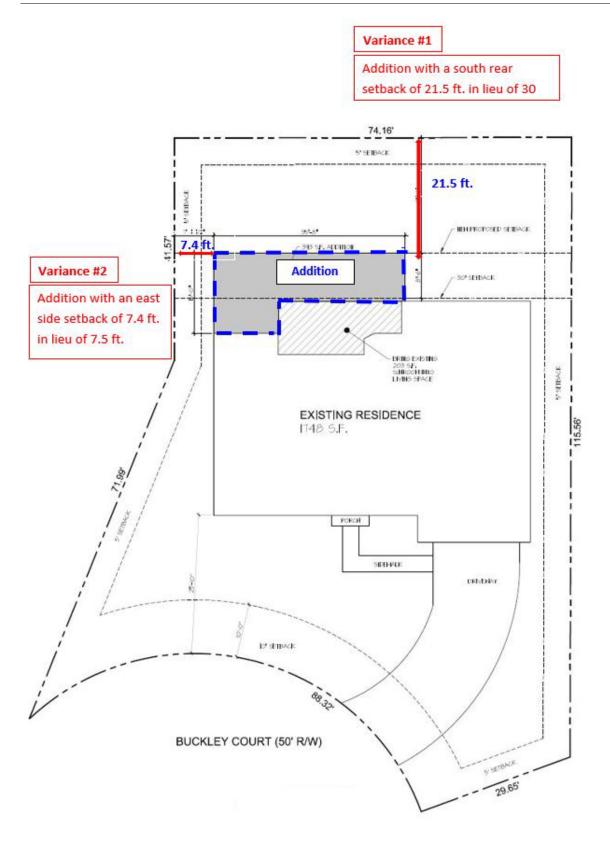

on of | on of Fe applications Financial the results of the | tight ant cof the lost strict | au Cultural Augustus Cultura Augustus Cultural Augustus Cultura | iteral hts cochapte busin of this             | interpormed and sess of the se of | preta<br>only of with comp<br>peter | ould betition shall of the shal | of the work on or i not the familiariano build | e proy oth k un puro cons | has titut     | ons propeessa e of pr | contacties by an proper ounds out of the sthe sure. | in the during of the state of t | in the sandue with irrappro   | his Cheme zo hard hent to val o   | napter<br>oning<br>ship<br>to dever<br>objectives | would district on the relop in ection.             |

#### **ZONING MAP**



**AERIAL MAP** 



Page | 88 Board of Zoning Adjustment [BZA]

#### **SITE PLAN**







#### **ELEVATIONS**



Rear Elevation - South



Right Elevation – East



Recommendations Booklet Page | 91



Facing south from Buckley Court towards front of subject property



Facing south towards east side facing proposed addition location



Rear yard, facing north towards proposed addition location



Rear yard, facing northeast towards rear of proposed addition location

# BZA STAFF REPORT

Planning, Environmental & Development Services/ Zoning Division

Meeting Date: JUN 02, 2022 Commission District: #2

Case #: VA-22-07-046 Case Planner: Jenale Garnett (407) 836-5955

Jenale.Garnett@ocfl.net

#### **GENERAL INFORMATION**

APPLICANT(s): MARCUS FUGGI

OWNER(s): CHARLES CARTWRIGHT, KARA CARTWRIGHT

REQUEST: Variance in the R-CE zoning district to allow a pool, pool deck and s