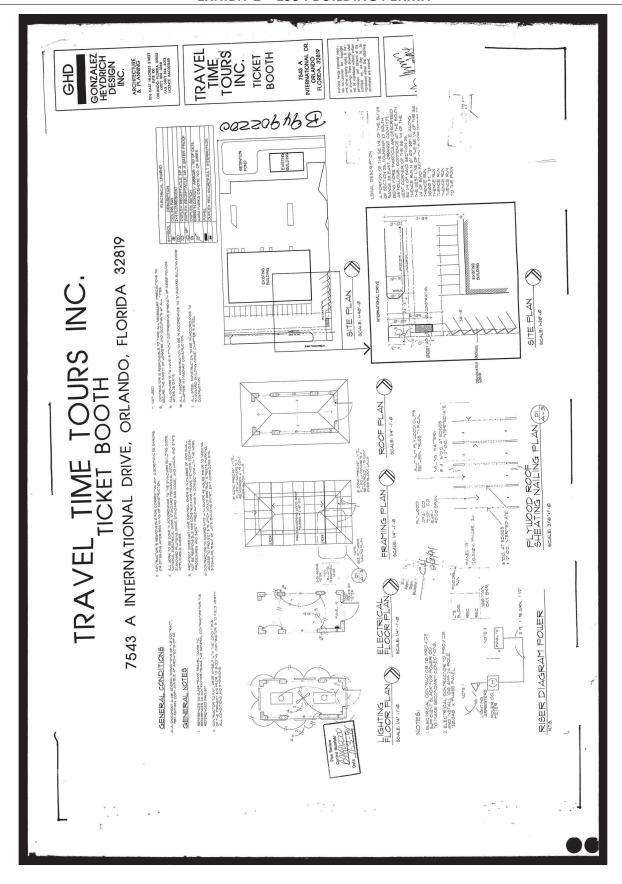

Current Chick-Fil-A stores have the canopies designed into the project. If this CFA was new the canopies would have been part of the project and within the setbacks.

4. Deprivation of Rights - Literal interpretation of the provisions contained in this Chapter would deprive the applicant of rights commonly enjoyed by other properties in the same zoning district under the terms of this Chapter and would work unnecessary and undue hardship on the applicant. Financial loss or business competition or purchase of property with intent to develop in violation of the restrictions of this Chapter shall not constitute grounds for approval or objection.

Chick-Fil-A will be deprived of the right to provide a safe environment for its team members and customers. Traffic backup and congestion introduces a greater risk of safety to the public along with the safety of their team members. Because of this condition, Chick-Fil-A will be unable to serve their community in a safe manner that is responsive to changes brought about by the past year and would be unable to practice proper stewardship of their property.

Minimum Possible Variance - The zoning variance approved is the minimum variance that will make possible the reasonable use of the land, building, or structure.

Canopies are design to be placed on the existing drive-thru lanes which happen to be within the setbacks. A minimal or alternate design will not change where the canopies are required to be placed.