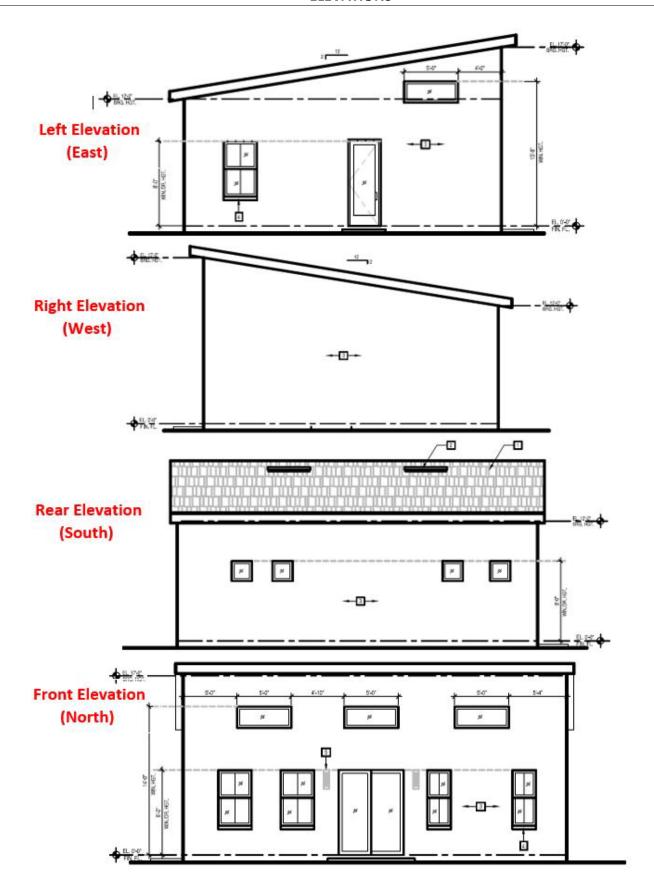

The proposal is to construct a 17.9 ft. high, 5,020.8 sq. ft. metal accessory structure (also known as a Quonset hut), at the southwest corner of the property, labeled on the site plan as Building #1. While the cover letter states that the owner's original preferred location is at the southeast corner of the property, the requested location, as shown on the site plan, is near the southwest corner. No other accessory structures are proposed. The maximum total accessory structure square footage permitted by right is 3,000 sq. ft. However, per Sec 38-1426 (b)(6), detached accessory structures located in agricultural zoning districts on a parcel greater than two (2) acres may exceed 3,000 sq. ft. through the Special Exception process contingent upon any detached accessory structure not exceeding five thousand (5,000) square feet in gross floor area and thirty-five (35) feet in overall height; and increased minimum setbacks of 50 ft. front, 25 ft. side/side street, and 35 ft. rear.

## **District Development Standards**

|                 | Code Requirement           | Proposed                                        |
|-----------------|----------------------------|-------------------------------------------------|
| Max Height:     | 35 ft.                     | 17.9 ft. accessory structure 27.2 ft. residence |
| Min. Lot Width: | 100 ft.                    | 331.7 ft.                                       |
| Min. Lot Size:  | 21,780 sq. ft. (0.5 acres) | +/- 2 acres                                     |

Proposed square feet is 5,020.83.

Proposed dimensions are 100' -5" by 50'.

Distance from property lines as follows- Eastern- 256', Southern- 35.3', Western- 25.3, Northern- 124.3'

Proposed height is 17' 8 and 5/8" apex only (parabolic shaped structure).