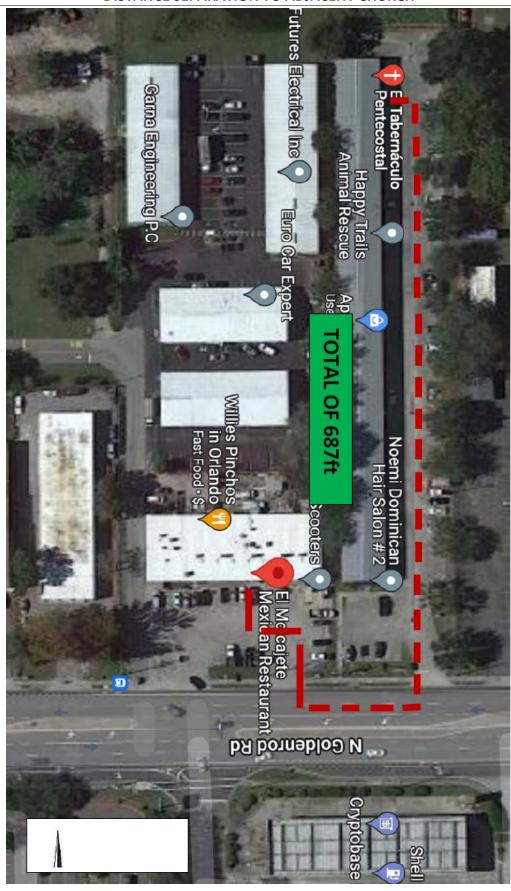

## **BACKGROUND AND ANALYSIS**

## **DESCRIPTION AND CONTEXT**

The subject property is located in the Orlando Square Planned Development, which allows uses permitted under C-1 and I-1A Zoning Districts, which includes drive-thru restaurants. The future land use is IND (Industrial), which is consistent with the P-D zoning district.

The subject property is 23.79 acres in size, and is comprised of portions of Lots 6 and 7 of the Prosper Colony Plat, recorded in 1910. The property is a lot of record. The overall site is developed with a commercial shopping center, which includes an outparcel on which the subject 4,989 sq. ft. Chick-fil-A drive-thru restaurant, built in 2016, is located. The Chick-fil-A is located on northwest portion of the property, as shown on the Overall Site Plan. As advertised, the address of the overall center is 1700 W. Sand Lake Rd., however the address of the Chick-Fil-A is 1800 W. Sand Lake Rd. The property was purchased by the current owner in 2019.

The applicant is proposing to construct two new drive-thru canopies, one to the northeast of the existing building and one to the west. In the cover letter, the applicant identified the western canopy as encroaching on the building setback, however as this is not a property line and is just a lease line, there is no setback and the proposed canopy to the west meets all required code standards. The cover letter also identifies the northeastern canopy as encroaching 8 inches on the 40 ft. setback, however they are actually showing a 20 ft. encroachment, consistent with the requested variance. The proposed canopy is 54 ft. by 20.66 ft., 1,116 sq. ft., and will be located over the drive-thru at the eastern side of the existing restaurant. The proposed canopy extends over the existing drive-thru lanes, behind the existing menu board directional signage at a distance of 20 ft. from the north W. Sand Lake Rd. property line, in lieu of 40 ft. required by the PD, necessitating a Variance. The canopy is proposed to provide shade relief for Chick-fil-A employees, as the current ordering model in Chick-fil-A drive-thru's has employees taking orders in the lanes. This canopy design is standard for all new Chick-fil-A stores, and new sites are designed to accommodate the canopy within the setback requirements.

As of the date of this report, no comments have been received in favor or in opposition to this request.

## **District Development Standards**

|                 | Code Requirement      | Proposed                                         |
|-----------------|-----------------------|--------------------------------------------------|
| Max Height:     | 50 ft.                | 24 ft. (Existing building)<br>10.75 ft. (Canopy) |
| Min. Lot Width: | Entire parcel, per PD | 394 ft.                                          |
| Min. Lot Size:  | No Minimum, per PD    | 23.79 acres                                      |

## **Building Setbacks (that apply to structure in question)**

|                                 | Code Requirement       | Proposed                                   |
|---------------------------------|------------------------|--------------------------------------------|
| W. Sand Lake Road (North):      | 40 ft.                 | 40 ft. (Existing Building) (North)         |
| Tit dana Lake Mada (Maren).     | 10 10                  | 20 ft. (Canopy - Variance) (North)         |
| S. Orange Blossom Trail (East): | 40 ft.                 | (+/-) 881.3 ft. (Existing Building) (East) |
| 3. Orange Biossom Trail (East). |                        | (+/-) 808 ft. (Canopy) (East)              |
| West:                           | 25 ft.                 | (+/-) 274 ft. (Existing Building)          |
| west.                           | (+/-) 360 ft. (Canopy) |                                            |
| Courth                          | 2F <del>ft</del>       | (+/-) 958 ft. (Existing Building)          |
| South:                          | 25 ft.                 | (+/-) 1,088 ft. (Canopy)                   |

#### STAFF FINDINGS

## **VARIANCE CRITERIA**

## **Special Conditions and Circumstances**

The placement of the existing building and drive-thru in relation to the W. Sand Lake Rd. property line would not allow for a canopy structure to be built which conforms to setback requirements.

## **Not Self-Created**

The need for the variance is not self-created, as at the time of construction of the existing Chick-fil-A it was not standard practice to have canopies over the drive-thru lanes and was therefore not accounted for at that time.

## **No Special Privilege Conferred**

Due to the orientation and location of the improvements on the lot, granting the requested variance will not confer any special privilege conferred to others under the same circumstances.

## **Deprivation of Rights**

Denying the variance for the canopy would deprive the applicant of the right to provide a canopy over the drivethru lane, as no portion of the existing drive-thru is outside of the setback.

## **Minimum Possible Variance**

The request is the minimum possible as the canopy is proposed only over the existing drive-thru lane adjacent to W. Sand Lake Rd.