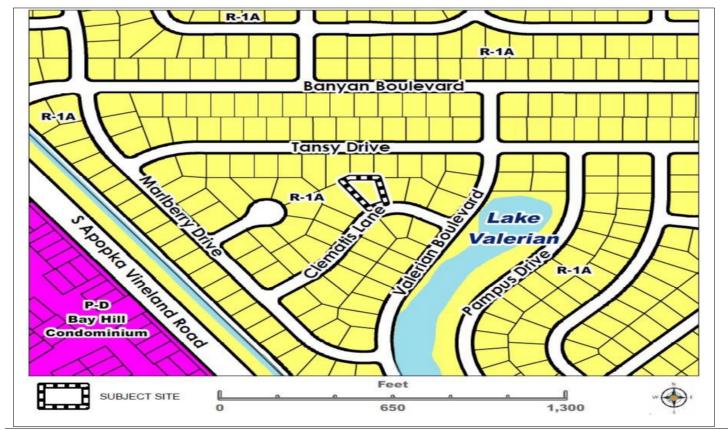

e to the property owners. The Tchen's have secured HOA approval as well as approval from the neighbor on the West side of the property line.
- Deprivation of Rights Without variance approval, we would not be able to complete the home extension, which is available to other houses in our neighborhood.
- Minimum Possible Variance We have designed the structure in a way to be as close to the stated variance as possible. It only is needed for a single corner of the new structure.
- Purpose and Intent The property is in an older neighborhood with many neighboring homes
  from the 1970s. Many single-family homes in the neighborhood have had additions added to
  grow with their families. Our proposed addition is in line with the sizes and type of homes in our
  neighborhood.

#### **ZONING MAP**



**AERIAL MAP** 





Page | 76 Board of Zoning Adjustment [BZA]

#### **FLOOR PLAN**



### **ELEVATIONS**



Right Elevation – East



Facing north from Clematis Lane towards front of subject property



Rear yard, facing south towards proposed addition



Facing west towards rear side yard



Rear yard, facing north towards rear property line

# **BZA STAFF REPORT**

Planning, Environmental & Development Services/ Zoning Division

Meeting Date: JUN 02, 2022 Commission District: #5

Case #: VA-22-06-033 Case Planner: Jenale Garnett (407) 836-5955

Jenale.Garnett@ocfl.net

#### **GENERAL INFORMATION**

APPLICANT(s): MARINA BARANSKA

OWNER(s): MARINA BARANSKA, VALENTINA DYACHKOVA REQUEST: Variances in the R-1A zoning district as follows:

1) To allow an addition with a south rear setback