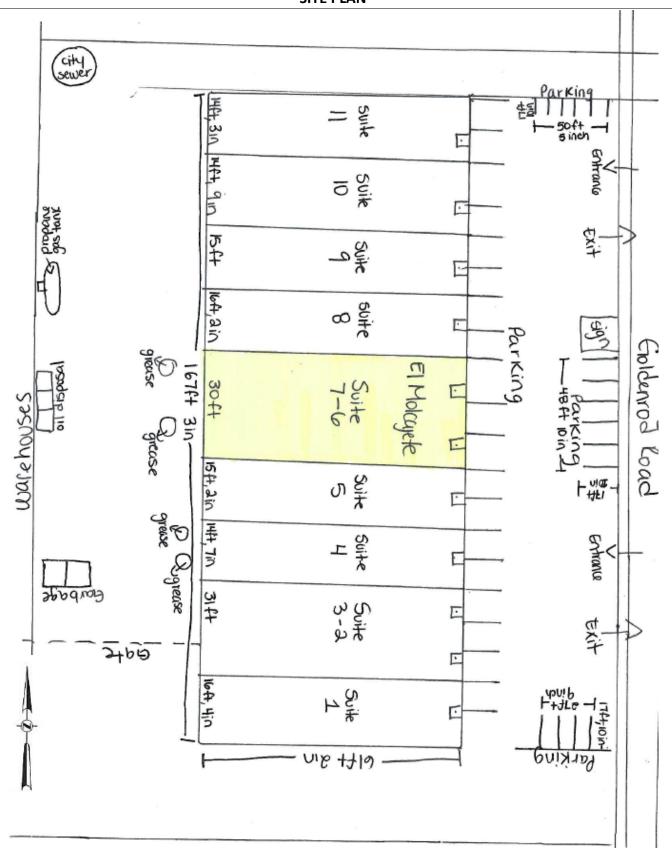

## **BACKGROUND AND ANALYSIS**

## **DESCRIPTION AND CONTEXT**

The subject property is located in the Orlando Square Planned Development, which allows uses permitted under C-1 and I-1A Zoning Districts, which includes drive-thru restaurants. The future land use is IND (Industrial), which is consistent with the P-D zoning district.

The subject property is 23.79 acres in size, and is comprised of portions of Lots 6 and 7 of the Prosper Colony Plat, recorded in 1910. The property is a lot of record. The overall site is developed with a commercial shopping center, which includes an outparcel on which the subject 4,989 sq. ft. Chick-fil-A drive-thru restaurant, built in 2016, is located. The Chick-fil-A is located on northwest portion of the property, as shown on the Overall Site Plan. As advertised, the address of the overall center is 1700 W. Sand Lake Rd., however the address of the Chick-Fil-A is 1800 W. Sand Lake Rd. The property was purchased by the current owner in 2019.

The applicant is proposing to construct two new drive-thru canopies, one to the northeast of the existing building and one to the west. In the cover letter, the applicant identified the western canopy as encroaching on the building setback, however as this is not a property line and is just a lease line, there is no setback and the proposed canopy to the west meets all required code standards. The cover letter also identifies the northeastern canopy as encroaching 8 inches on the 40 ft. setback, however they are actually showing a 20 ft. encroachment, consistent with the requested variance. The proposed canopy is 54 ft. by 20.66 ft., 1,116 sq. ft., and will be located over the drive-thru at the eastern side of the existing restaurant. The proposed canopy extends over the existing drive-thru lanes, behind the existing menu board directional signage at a distance of 20 ft. from the north W. Sand Lake Rd. property line, in lieu of 40 ft. required by the PD, necessitating a Variance. The canopy is proposed to provide shade relief for Chick-fil-A employees, as the current ordering model in Chick-fil-A drive-thru's has employees taking orders in the lanes. This canopy design is standard for all new Chick-fil-A stores, and new sites are designed to accommodate the canopy within the setback requirements.

As of the date of this report, no comments have been received in favor or in opposition to this request.

## **District Development Standards**

|                 | Code Requirement      | Proposed                                         |
|-----------------|-----------------------|--------------------------------------------------|
| Max Height:     | 50 ft.                | 24 ft. (Existing building)<br>10.75 ft. (Canopy) |
| Min. Lot Width: | Entire parcel, per PD | 394 ft.                                          |
| Min. Lot Size:  | No Minimum, per PD    | 23.79 acres                                      |

## **Building Setbacks (that apply to structure in question)**

|                                 | Code Requirement       | Proposed                                   |
|---------------------------------|------------------------|--------------------------------------------|
| W. Sand Lake Road (North):      | 40 ft.                 | 40 ft. (Existing Building) (North)         |
| Tit dana Lake Mada (Maren).     | 10 10                  | 20 ft. (Canopy - Variance) (North)         |
| S. Orange Blossom Trail (East): | 40 ft.                 | (+/-) 881.3 ft. (Existing Building) (East) |
| 3. Orange Biossom Trail (East). |                        | (+/-) 808 ft. (Canopy) (East)              |
| West:                           | 25 ft.                 | (+/-) 274 ft. (Existing Building)          |
| west.                           | (+/-) 360 ft. (Canopy) |                                            |
| Courth                          | 2F <del>ft</del>       | (+/-) 958 ft. (Existing Building)          |
| South:                          | 25 ft.                 | (+/-) 1,088 ft. (Canopy)                   |

#### STAFF FINDINGS

## **VARIANCE CRITERIA**

## **Special Conditions and Circumstances**

The placement of the existing building and drive-thru in relation to the W. Sand Lake Rd. property line would not allow for a canopy structure to be built which conforms to setback requirements.

## **Not Self-Created**

The need for the variance is not self-created, as at the time of construction of the existing Chick-fil-A it was not standard practice to have canopies over the drive-thru lanes and was therefore not accounted for at that time.

## **No Special Privilege Conferred**

Due to the orientation and location of the improvements on the lot, granting the requested variance will not confer any special privilege conferred to others under the same circumstances.

## **Deprivation of Rights**

Denying the variance for the canopy would deprive the applicant of the right to provide a canopy over the drivethru lane, as no portion of the existing drive-thru is outside of the setback.

## **Minimum Possible Variance**

The request is the minimum possible as the canopy is proposed only over the existing drive-thru lane adjacent to W. Sand Lake Rd.