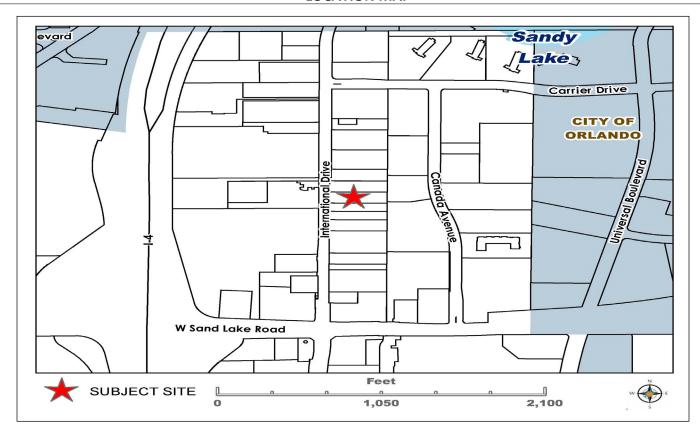

## **LOCATION MAP**

#### SITE & SURROUNDING DATA

|                 | Property      | North         | South                  | East          | West          |
|-----------------|---------------|---------------|------------------------|---------------|---------------|
| Current Zoning  | R-2           | R-2           | City of Winter<br>Park | R-2           | R-2           |
| Future Land Use | LMDR          | LMDR          | City of Winter<br>Park | LMDR          | LMDR          |
| Current Use     | Single-family | Single-family | City of Winter         | Single-family | Single-family |
|                 | residential   | residential   | Park                   | residential   | residential   |