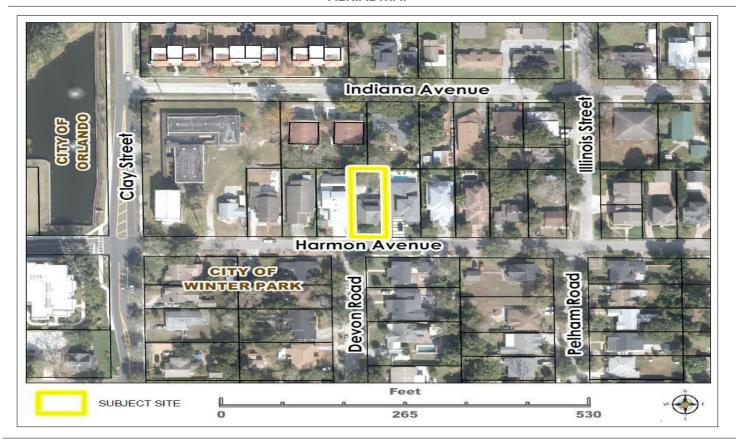

|    | passes were a relief to the parpooning are existing obtained in annual mile surfice                                                                                                                                                                                                                                                                                                             |  |  |  |  |

## **ZONING MAP**



## **AERIAL MAP**



**SITE PLAN** 







## **SITE PHOTOS**



Facing north towards front of subject property



Rear yard, facing south towards residence and proposed ADU

## **SITE PHOTOS**



Facing north towards garage



Rear yard, facing northwest towards proposed ADU

## **SITE PHOTOS**



Rear yard, facing south towards side of proposed ADU



Rear yard, facing west towards rear of proposed ADU

# **BZA STAFF REPORT**

Planning, Environmental & Development Services/ Zoning Division

Meeting Date: JUN 02, 2022 Commission District: #1

Case #: SE-22-06-038 Case Planner: Jenale Garnett (407) 836-5955

Jenale.Garnett@ocfl.net

#### GENERAL INFORMATION

APPLICANT(s): KEVIN HAND

OWNER(s): KEVIN HAND, SUSAN HAND, DIANE KOERNER

REQUEST: Special Exception in the A-1 zoning district to allow a cumulative o