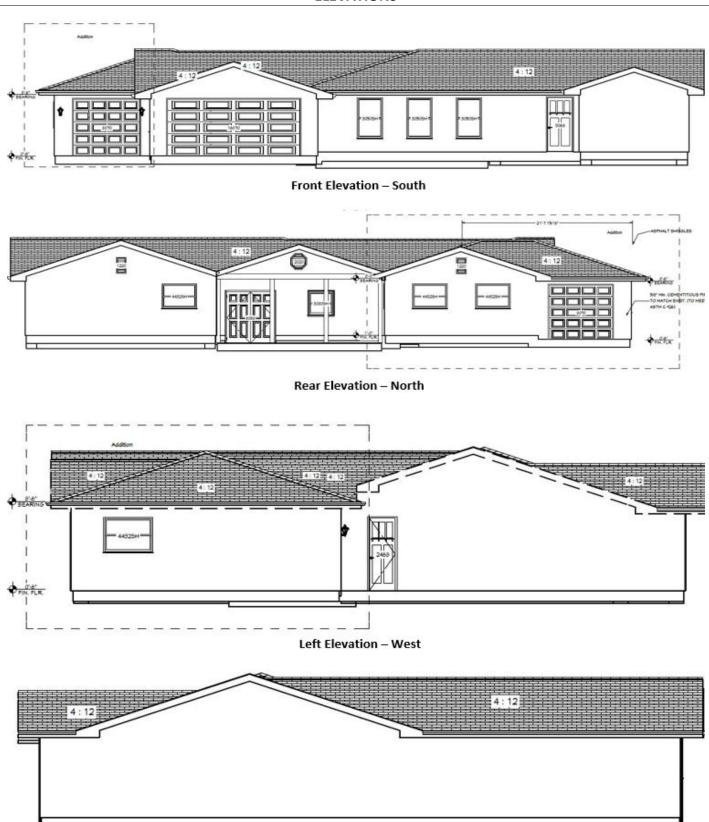

est side of the property line.
- Deprivation of Rights Without variance approval, we would not be able to complete the home extension, which is available to other houses in our neighborhood.
- Minimum Possible Variance We have designed the structure in a way to be as close to the stated variance as possible. It only is needed for a single corner of the new structure.
- Purpose and Intent The property is in an older neighborhood with many neighboring homes
  from the 1970s. Many single-family homes in the neighborhood have had additions added to
  grow with their families. Our proposed addition is in line with the sizes and type of homes in our
  neighborhood.

#### **ZONING MAP**



**AERIAL MAP** 





Page | 76 Board of Zoning Adjustment [BZA]

#### **FLOOR PLAN**



### **ELEVATIONS**



Right Elevation – East



Facing north from Clematis Lane towards front of subject property



Rear yard, facing south towards proposed addition



Facing west towards rear side yard



Rear yard, facing north towards rear property line

# **BZA STAFF REPORT**

Planning, Environmental & Development Services/ Zoning Division

Meeting Date: JUN 02, 2022 Commission District: #5

Case #: VA-22-06-033 Case Planner: Jenale Garnett (407) 836-5955

Jenale.Garnett@ocfl.net

#### **GENERAL INFORMATION**

APPLICANT(s): MARINA BARANSKA

OWNER(s): MARINA BARANSKA, VALENTINA DYACHKOVA REQUEST: Variances in the R-1A zoning district as follows:

1) To allow an addition with a south rear setback of 21.5 ft. in lieu of 30 ft. 2) To allow an addition with an east side setback of 7.4 ft. in lieu of 7.5 ft.