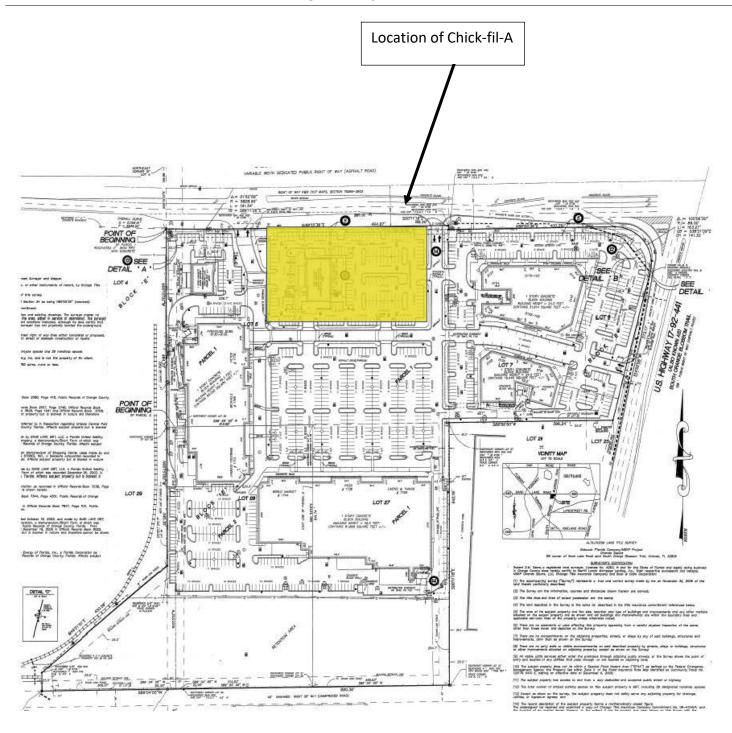

## **Purpose and Intent**

Approval of the requested variance would be in harmony with the purpose and intent of the Zoning Regulations as the code is primarily focused on minimizing the impact that structures have on surrounding properties and within the PD. The canopy will be partially screened by the existing landscaping, and is consistent with the building design.

#### CONDITIONS OF APPROVAL

- 1. Development shall be in accordance with the site plan and elevations received April 11, 2022, subject to the conditions of approval, and all applicable laws, ordinances, and regulations. Any proposed non-substantial deviations, changes, or modifications will be subject to the Zoning Manager's review and approval. Any proposed substantial deviations, changes, or modifications will be subject to a public hearing before the Board of Zoning Adjustment (BZA) where the BZA makes a recommendation to the Board of County Commissioners (BCC).
- 2. Pursuant to Section 125.022, Florida Statutes, issuance of this development permit by the County does not in any way create any rights on the part of the applicant to obtain a permit from a state or federal agency and does not create any liability on the part of the County for issuance of the permit if the applicant fails to obtain requisite approvals or fulfill the obligations imposed by a state or federal agency or undertakes actions that result in a violation of state or federal law. Pursuant to Section 125.022, the applicant shall obtain all other applicable state or federal permits before commencement of development.
- 3. Any deviation from a Code standard not specifically identified and reviewed/addressed by the Board of County Commissioners shall be resubmitted for the Board's review or the plans revised to comply with the standard.
- 4. A permit shall be obtained within 3 years of final action on this application by Orange County or this approval is null and void. The zoning manager may extend the time limit if proper justification is provided for such an extension.
- C: Keyvan Falahati220 Technology DriveIrvine, CA 92618

#### **COVER LETTER**

March 4, 2022

Office of Planning and Zoning 201 South Rosalind Ave, 1st Floor Orlando, Florida 32801 (407) 836-3111

Re: Variance Narrative

Dear Planning and Zoning Department,

Chick-Fil-A is respectfully submitting the following documents as they are seeking a setback variance for their existing site located at 1800 West Sand Lake Road.

Chick-Fil-A has seen success with the order point menu boards located in the queuing aisle, and they would like to install two canopies in the existing drive-thru lane to help enhance their operations. The Face-to-Face canopy is 54'-0" x 20'-8" (1,116 sf) steel structure and is 10'-9" high. Its proposed location will be over the existing North drive-thru lane adjacent to the existing menu boards and order points. The canopy will encroach 8" beyond the existing 40'-0" building setback from the North property line. The Meal Delivery Canopy is 40'-0" x 10'-8" (425 sf) steel structure and is 10'-9" high. Its proposed location will be over the existing west drive-thru lane adjacent to the building and drive-thru window. The canopy will encroach 2'-11" beyond the existing 25'-0" building setback from the West property line.

Chick-Fil-A has recognized that at times their sites during peak hours of operation that the existing drive-thru practice cannot process the orders promptly. At times this has led to on-site traffic congestion as well as vehicles blocking entrances to other businesses, and/or cars backing up onto the public streets potentially creating a public safety issue. To remedy this Chick-Fil-A employees are outfitted with Smart Tablets and take orders for the customers during the peak hours of operation. This facilitates a faster than average drive-thru period reducing traffic backups because of guicker meal deliveries. The canopies also allow the employees to work longer shifts because of a more comfortable working environment. Many municipalities across the country have allowed Chick-Fil-A to install these types of canopy structures. Those communities have benefited from these canopies by reducing traffic back-ups while creating a better working environment for the employees and customer experience.