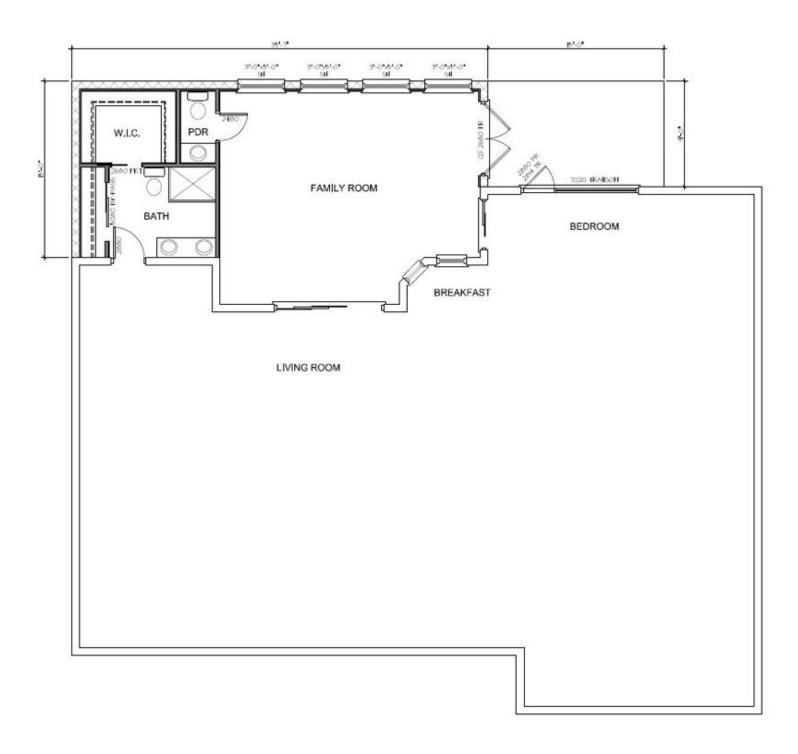

The proposal is to construct a 17.9 ft. high, 5,020.8 sq. ft. metal accessory structure (also known as a Quonset hut), at the southwest corner of the property, labeled on the site plan as Building #1. While the cover letter states that the owner's original preferred location is at the southeast corner of the property, the requested location, as shown on the site plan, is near the southwest corner. No other accessory structures are proposed. The maximum total accessory structure square footage permitted by right is 3,000 sq. ft. However, per Sec 38-1426 (b)(6), detached accessory structures located in agricultural zoning districts on a parcel greater than two (2) acres may exceed 3,000 sq. ft. through the Special Exception process contingent upon any detached accessory structure not exceeding five thousand (5,000) square feet in gross floor area and thirty-five (35) feet in overall height; and increased minimum setbacks of 50 ft. front, 25 ft. side/side street, and 35 ft. rear.

## **District Development Standards**

|                 | Code Requirement           | Proposed                                        |
|-----------------|----------------------------|-------------------------------------------------|
| Max Height:     | 35 ft.                     | 17.9 ft. accessory structure 27.2 ft. residence |
| Min. Lot Width: | 100 ft.                    | 331.7 ft.                                       |
| Min. Lot Size:  | 21,780 sq. ft. (0.5 acres) | +/- 2 acres                                     |

## Building Setbacks (that apply to structure in question) (Measurements in feet)

|        | Code Requirement, accessory structure | Proposed          |
|--------|---------------------------------------|-------------------|
| Front: | N/A, not allowed in front             | 125.7 ft. (North) |
| Rear:  | 35 ft.                                | 35.3 ft. (South)  |
| Side:  | 25 ft.                                | 25.3 ft. (West)   |
| Side.  | 2511.                                 | 255.7 ft. (East)  |

## **SITE PLAN**