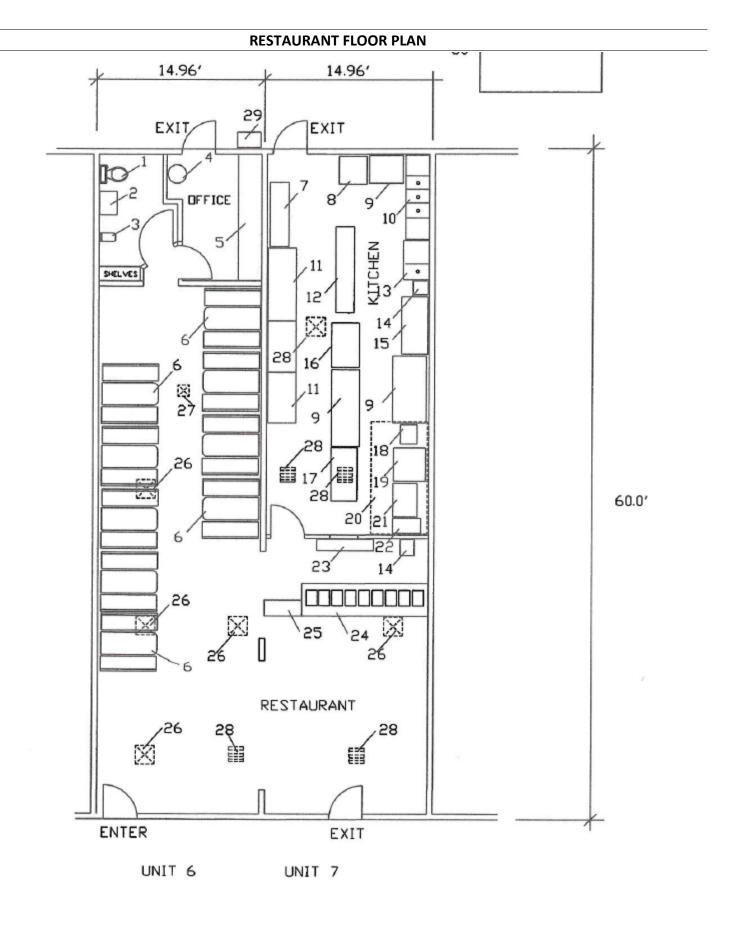

## **BACKGROUND AND ANALYSIS**

## **DESCRIPTION AND CONTEXT**

The subject property is located in the Orlando Square Planned Development, which allows uses permitted under C-1 and I-1A Zoning Districts, which includes drive-thru restaurants. The future land use is IND (Industrial), which is consistent with the P-D zoning district.

The subject property is 23.79 acres in size, and is comprised of portions of Lots 6 and 7 of the Prosper Colony Plat, recorded in 1910. The property is a lot of record. The overall site is developed with a commercial shopping center, which includes an outparcel on which the subject 4,989 sq. ft. Chick-fil-A drive-thru restaurant, built in 2016, is located. The Chick-fil-A is located on northwest portion of the property, as shown on the Overall Site Plan. As advertised, the address of the overall center is 1700 W. Sand Lake Rd., however the address of the Chick-Fil-A is 1800 W. Sand Lake Rd. The property was purchased by the current owner in 2019.

The applicant is proposing to construct two new drive-thru canopies, one to the northeast of the existing building and one to the west. In the cover letter, the applicant identified the western canopy as encroaching on the building setback, however as this is not a property line and is just a lease line, there is no setback and the proposed canopy to the west meets all required code standards. The cover letter also identifies the northeastern canopy as encroaching 8 inches on the 40 ft. setback, however they are actually showing a 20 ft. encroachment, consistent with the requested variance. The proposed canopy is 54 ft. by 20.66 ft., 1,116 sq. ft., and will be located over the drive-thru at the eastern side of the existing restaurant. The proposed canopy extends over the existing drive-thru lanes, behind the existing menu board directional signage at a distance of 20 ft. from the north W. Sand Lake Rd. property line, in lieu of 40 ft. required by the PD, necessitating a Variance. The canopy is proposed to provide shade relief for Chick-fil-A employees, as the current ordering model in Chick-fil-A drive-thru's has employees taking orders in the lanes. This canopy design is standard for all new Chick-fil-A stores, and new sites are designed to accommodate the canopy within the setback requirements.

As of the date of this report, no comments have been received in favor or in opposition to this request.

## **District Development Standards**

|                 | Code Requirement      | Proposed                                         |
|-----------------|-----------------------|--------------------------------------------------|
| Max Height:     | 50 ft.                | 24 ft. (Existing building)<br>10.75 ft. (Canopy) |
| Min. Lot Width: | Entire parcel, per PD | 394 ft.                                          |
| Min. Lot Size:  | No Minimum, per PD    | 23.79 acres                                      |

## **Building Setbacks (that apply to structure in question)**

|                                 | Code Requirement       | Proposed                                   |
|---------------------------------|------------------------|--------------------------------------------|
| W. Sand Lake Road (North):      | 40 ft.                 | 40 ft. (Existing Building) (North)         |
| Tit dana Lake Mada (Maren).     | 10 10                  | 20 ft. (Canopy - Variance) (North)         |
| S. Orange Blossom Trail (East): | 40 ft.                 | (+/-) 881.3 ft. (Existing Building) (East) |
| 3. Orange Biossom Trail (East). |                        | (+/-) 808 ft. (Canopy) (East)              |
| West:                           | 25 ft.                 | (+/-) 274 ft. (Existing Building)          |
| west.                           | (+/-) 360 ft. (Canopy) |                                            |
| Courth                          | 2F <del>ft</del>       | (+/-) 958 ft. (Existing Building)          |
| South:                          | 25 ft.                 | (+/-) 1,088 ft. (Canopy)                   |

#### STAFF FINDINGS

## **VARIANCE CRITERIA**

## **Special Conditions and Circumstances**

The placement of the existing building and drive-thru in relation to the W. Sand Lake Rd. property line would not allow for a canopy structure to be built which conforms to setback requirements.

## **Not Self-Created**

The need for the variance is not self-created, as at the time of construction of the existing Chick-fil-A it was not standard practice to have canopies over the drive-thru lanes and was therefore not accounted for at that time.

## **No Special Privilege Conferred**

Due to the orientation and location of the improvements on the lot, granting the requested variance will not confer any special privilege conferred to others under the same circumstances.

## **Deprivation of Rights**

Denying the variance for the canopy would deprive the applicant of the right to provide a canopy over the drivethru lane, as no portion of the existing drive-thru is outside of the setback.

## **Minimum Possible Variance**

The request is the minimum possible as the canopy is proposed only over the existing drive-thru lane adjacent to W. Sand Lake Rd.