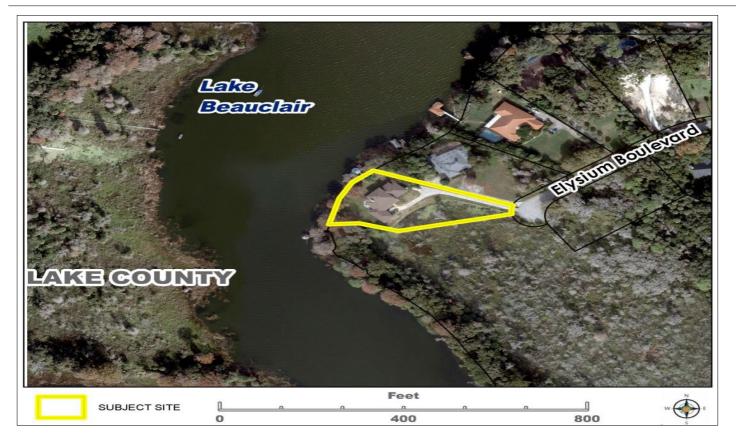

ithout a Variance.
- The hardship wasn't created by me or the previous owners.
- 3. This request does not ask for special privileges that might not be granted to another property. Other Homes on the Lake Dora and Beauclair are able to have pools within the 50 ft limit per measurements from Google Earth.
- 4. Without the Variance, we would have to build the pool deck in a spot that makes little sense to where the home sits in regards to the NWHE.
- 5. The variance requested is the minimal possible variance that will make reasonable use of the land with respect to the surrounding flora and fauna.
- 6. This variance would have no affect on either of my neighboring properties and will be in harmony with the purpose and intent of the Zoning Regulations.

#### **ZONING MAP**



**AERIAL MAP** 





# **ELEVATIONS**



Page | 102 Board of Zoning Adjustment [BZA]



Facing northwest from Elysium Blvd. towards front of subject property



Facing northwest towards front of residence



Rear yard, facing south towards proposed pool deck and screen enclosure



Rear yard, facing west towards side of proposed pool deck and screen enclosure



Rear yard, facing east towards proposed pool, pool deck, and screen enclosure



Rear yard, facing north toward proposed pool, pool deck, and screen enclosure



Rear yard, facing north towards Lake Beauclair

# **BZA STAFF REPORT**

Planning, Environmental & Development Services/ Zoning Division

Meeting Date: JUN 02, 2022 Commission District: #1

Case #: VA-22-04-024 Case Planner: Nick Balevich (407) 836-0092

Nick.Balevich@ocfl.net

#### **GENER