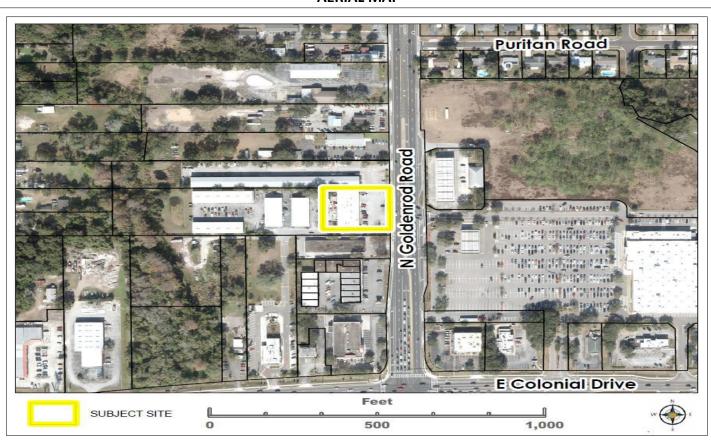

The area around the subject site is comprised of single-family homes in a semi-rural setting and vacant lots. The subject property is just over 2 acres in size according to the Orange County property appraiser, and is considered to be a conforming lot of record. The lot is wider than it is deep, with over 330 ft. of frontage on Wright Avenue, providing visibility to almost the entire site from the street. The site is developed with a 4,644 gross sq. ft. one-story single-family home that was constructed in 2021.

The proposal is to construct a 17.9 ft. high, 5,020.8 sq. ft. metal accessory structure (also known as a Quonset hut), at the southwest corner of the property, labeled on the site plan as Building #1. While the cover letter states that the owner's original preferred location is at the southeast corner of the property, the requested location, as shown on the site plan, is near the southwest corner. No other accessory structures are proposed. The maximum total accessory structure square footage permitted by right is 3,000 sq. ft. However, per Sec 38-1426 (b)(6), detached accessory structures located in agricultural zoning districts on a parcel greater than two (2) acres may exceed 3,000 sq. ft. through the Special Exception process contingent upon any detached accessory structure not exceeding five thousand (5,000) square feet in gross floor area and thirty-five (35) feet in overall height; and increased minimum setbacks of 50 ft. front, 25 ft. side/side street, and 35 ft. rear.