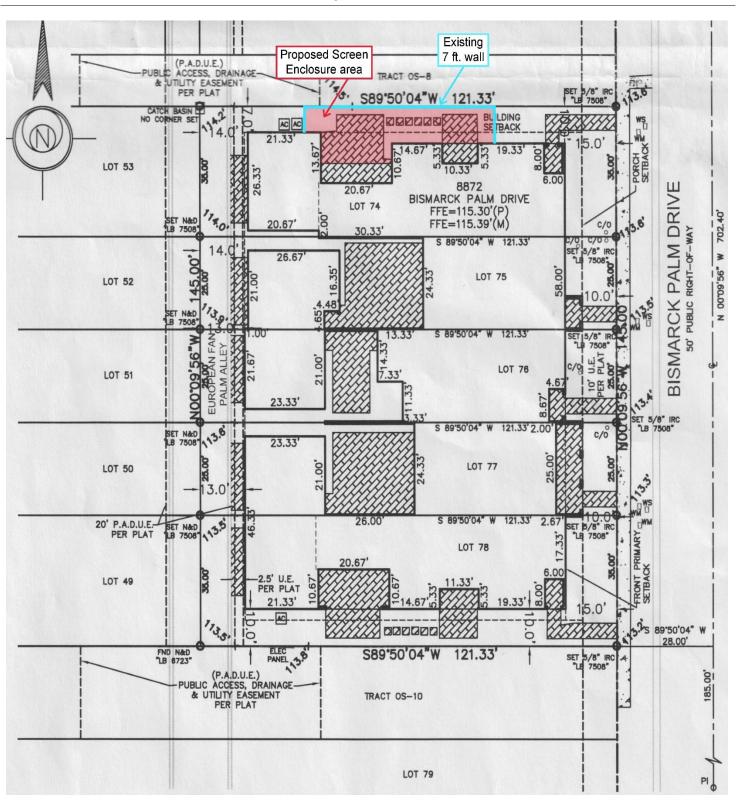

Townhome Districts are regulated by Sec. 38-1387 of the Orange County Code. The applicant is proposing to add a 54 ft. wide, 6 ft. tall screen enclosure on top of an existing 7 ft. block wall, which will cover the entire outdoor area between the existing townhome and the wall. The screen enclosure is proposed to have a 0 ft. north side setback in lieu of the minimum 5 ft. side setback for screen enclosures, requiring a variance. The north side property line abuts a 14 ft. wide open space tract therefore no neighbors will be directly impacted by this request. The proposal is for a screen enclosure, which will have a screen roof, as opposed to a screen room with a structural roof. A building permit, B22901333, has been submitted for the screen enclosure, and is on hold pending the outcome of this variance request.

As of the date of this report, one response has been received in favor of the request; and no responses have been received in opposition to the request.