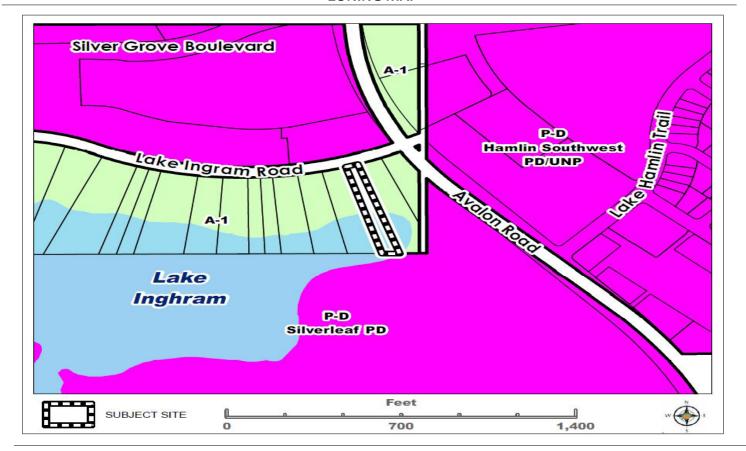

privilege.
- 4. Deprivation of Rights: The lot width is smaller than the latest requirement but can meet the set backs. Prohibiting me from building on this Real Property would deprive me of the use and enjoyment thereof.
- 5. Minimum Possible Variance: I am requesting a variance from the lot size requirement in order to build a single -family home on the parcel in keeping with all setback requirements and height restrictions otherwise applicable to the parcel.
- 6. Purpose and Intent: The Real Property on this street are all single-family homes. I intend to build a single-family home, which would be in keeping with the surrounding use and not be injurious to the neighborhood.

I look forward to a positive resolution of this variance request.

Sincerely,

Gail Fournier

# **ZONING MAP**



# **AERIAL MAP**



Page | 114 Board of Zoning Adjustment [BZA]



# **ELEVATIONS**



Page | 116 Board of Zoning Adjustment [BZA]



Property from Lake Ingram Rd. facing south



Similar sized developed lots to the west

# BZA STAFF REPORT

Planning, Environmental & Development Services/ Zoning Division

Meeting Date: **JUN 02, 2022** Commission District: #5

> Case Planner: Nick Balevich (407) 836-0092 Case #: VA-22-06-037

> > Nick.Balevich@ocfl.net

#### **GENERAL INFORMATION**

APPLICANT(s): SANDRA BERNAL-CRUZ FOR EL MOLCAJETE

OWNER(s): T & N INVESTMENT CORP

REQUEST: Variance in the C-2 zoning district to allow a 2COP license for consumption of beer

and wine on premises located 312 feet and 687 feet, respectively, from a religious

institution in lieu of 1,000 feet.

PROPERTY LOC