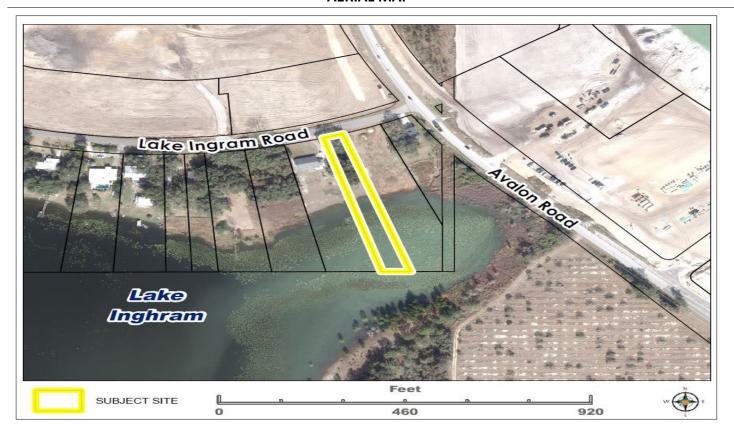

rivation of Rights: The lot width is smaller than the latest requirement but can meet the set backs. Prohibiting me from building on this Real Property would deprive me of the use and enjoyment thereof.
- 5. Minimum Possible Variance: I am requesting a variance from the lot size requirement in order to build a single -family home on the parcel in keeping with all setback requirements and height restrictions otherwise applicable to the parcel.
- 6. Purpose and Intent: The Real Property on this street are all single-family homes. I intend to build a single-family home, which would be in keeping with the surrounding use and not be injurious to the neighborhood.

I look forward to a positive resolution of this variance request.

Sincerely,

Gail Fournier

# **ZONING MAP**



# **AERIAL MAP**



Page | 114 Board of Zoning Adjustment [BZA]



# **ELEVATIONS**



Page | 116 Board of Zoning Adjustment [BZA]



Property from Lake Ingram Rd. facing south



Similar sized developed lots to the west

# BZA STAFF REPORT

Planning, Environmental & Development Services/ Zoning Division

Meeting Date: **JUN 02, 2022** Commission District: #5

> Case Planner: Nick Balevich (407) 836-0092 Case #: VA-22-06-037

> > Nick.Balevich@ocfl.net

#### **GENERAL INFORMATION**

APPLICANT(s): SANDRA BERNAL-CRUZ FOR EL MOLCAJETE

OWNER(s): T & N INVESTMENT CORP

REQUEST: Variance in the C-2 zoning district to allow a 2COP license for consumption of beer

and wine on premises located 312 feet and 687 feet, respectively, from a religious

institution in lieu of 1,000 feet.

PROPERTY LOCATION: 1718 N. Golde