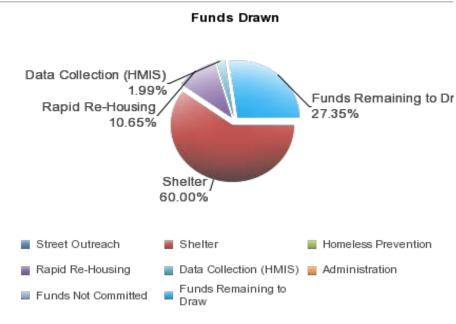

FY 2016-2017: ESG Program Expenditures by Activity

| Activity Type                        | Funded Amount Drawn Amou |              | % of ESG<br>Grant Drawn |
|--------------------------------------|--------------------------|--------------|-------------------------|
| Shelter                              | \$294,749.00             | \$294,749.00 | 60.00%                  |
| Rapid Re-Housing                     | \$180,000.00             | \$52,337.12  | 10.65%                  |
| Data Collection (HMIS)               | \$ 15,000.00             | \$9,800.41   | 1.99%                   |
| Administration (Funds not committed) | \$1,500.00               | \$0          | 0                       |
| TOTAL                                | \$491,249.00             | \$356,886.53 | 72.65%                  |