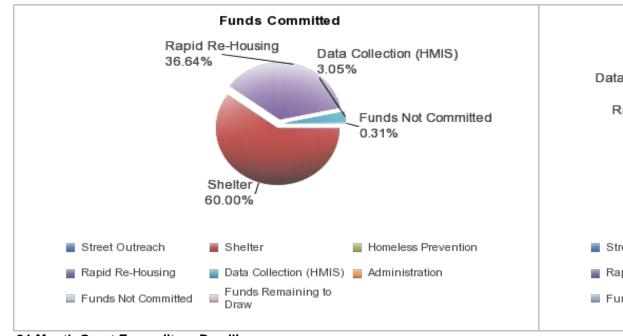

FY 2016-2017: ESG Program Expenditures by Activity

| Activity Type                        | Funded Amount Drawn Amou |              | % of ESG<br>Grant Drawn |
|--------------------------------------|--------------------------|--------------|-------------------------|
| Shelter                              | \$294,749.00             | \$294,749.00 | 60.00%                  |
| Rapid Re-Housing                     | \$180,000.00             | \$52,337.12  | 10.65%                  |
| Data Collection (HMIS)               | \$ 15,000.00             | \$9,800.41   | 1.99%                   |
| Administration (Funds not committed) | \$1,500.00               | \$0          | 0                       |
| TOTAL                                | \$491,249.00             | \$356,886.53 | 72.65%                  |