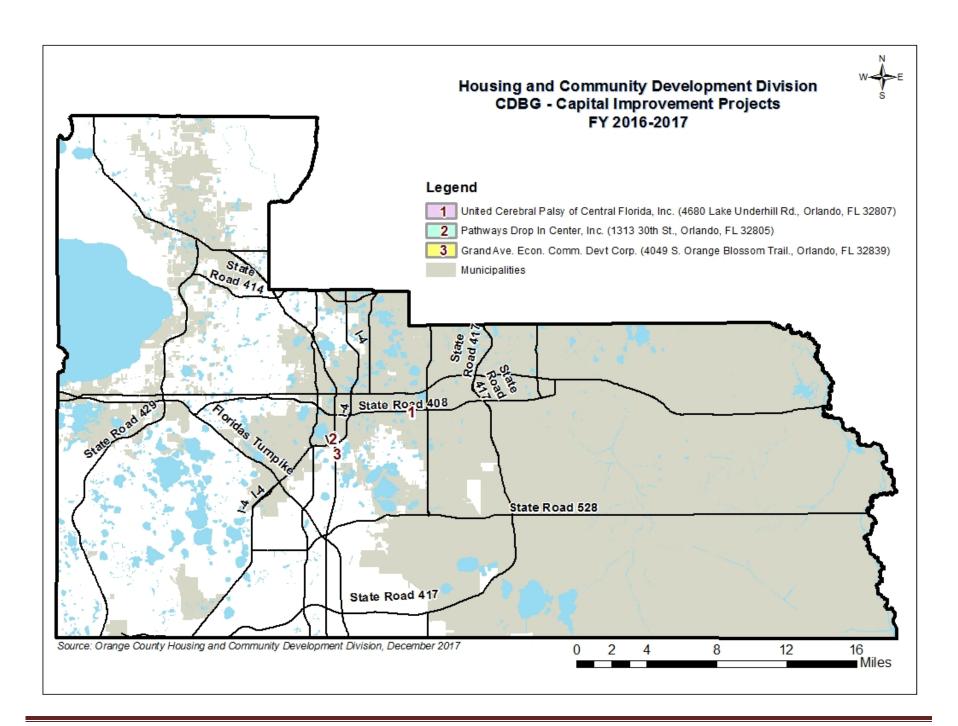

Additionally, there were five CDBG capital improvement projects approved in FY 2016-2017. Of those, two capital projects were started during the 2016-2017 fiscal year and funded in the amount of \$255,804, with \$158,753.64 drawn to date. The following housing and capital improvement projects were completed:

#### Rental Housing Rehabilitation Projects:

 Grand Avenue Economic Comm. Development Corp. was funded in the amount of \$296,675 to conduct renovations to Maxwell Garden Apartments, which provide permanent affordable housing and essential services for previously chronically homeless and/or difficult to house clients. The renovations included roof replacement on two buildings and painting and minor external repairs for all buildings.

#### Capital Improvement Projects:

- Pathways Drop-In Center, Inc. was funded in the amount of \$80,000 to reconstruct a community room that previously burned down. The Center provides services to mentally ill individuals, including homeless persons, and/or close family members accompanying them at the facility. The services provided at the facility include meals, laundry machine access, internet and phone access, and a safe place to rest, among others.
- United Cerebral Palsy of Central Florida, Inc. was awarded \$21,780 in prior year funds to conduct replacement of approximately five air conditioning units at the former BETA Center facility, where services to homeless youth and low-income teen parents and children with special needs are provided. BETA Center has merged with United Cerebral Palsy of Central Florida in 2016, and it continues to provide the BETA program, which includes transitional housing, case management and parenting training for homeless or low income pregnant youth, at the former BETA Center facility.