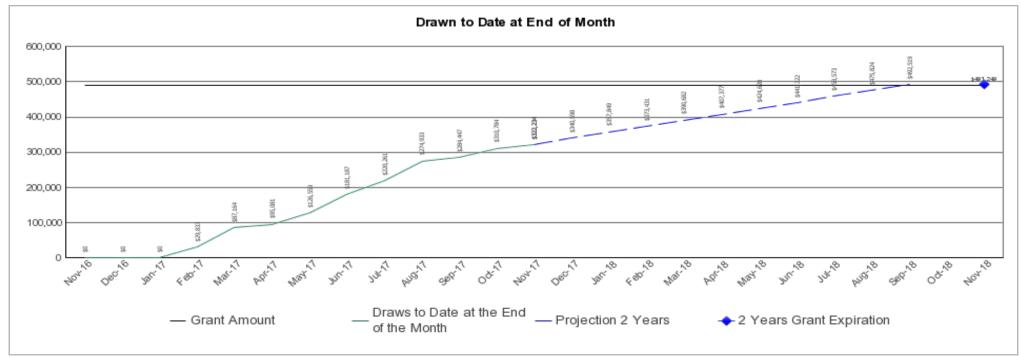

#### B. Emergency Solutions Grant (ESG) Summary

In FY 2016-2017, the Emergency Solutions Grant (ESG) provided \$491,249 in funding for activities that included homeless emergency shelter operations (including shelter for victims of domestic violence), data collection, and rapid re-housing and stabilization services. The ESG program serves homeless individuals and families or those at risk of becoming homeless with incomes up to 30% of the Area's Median Income (AMI). It should be noted that, under the ESG program, income eligibility is based on the HUD income limits in effect at the time of income verification.

FY 2016-2017: ESG Program Expenditures by Activity

| Activity Type                        | Funded Amount Drawn Amou |              | % of ESG<br>Grant Drawn |
|--------------------------------------|--------------------------|--------------|-------------------------|
| Shelter                              | \$294,749.00             | \$294,749.00 | 60.00%                  |
| Rapid Re-Housing                     | \$180,000.00             | \$52,337.12  | 10.65%                  |
| Data Collection (HMIS)               | \$ 15,000.00             | \$9,800.41   | 1.99%                   |
| Administration (Funds not committed) | \$1,500.00               | \$0          | 0                       |
| TOTAL                                | \$491,249.00             | \$356,886.53 | 72.65%                  |